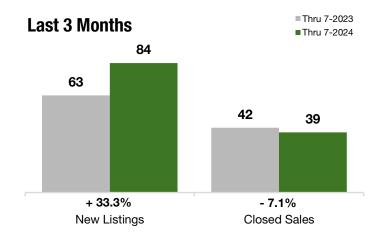

# The Hills

Includes data from Emerson Hill, Todt Hill, Lower Todt Hill, Light House Hill, Richmondtown, High Rock, Dongan Hills Colony, and Emerson Valley

+ 33.3%

- 7.1%

+ 20.0%

Year-Over-Year Change in Year-Over-Year Change in **New Listings** 

### **Last 3 Months**

#### **Year to Date**

|                                          | Thru 7-2023 | Thru 7-2024 | +/-     | Thru 7-2023 | Thru 7-2024 | +/-     |  |
|------------------------------------------|-------------|-------------|---------|-------------|-------------|---------|--|
| New Listings                             | 63          | 84          | + 33.3% | 148         | 155         | + 4.7%  |  |
| Pending Sales                            | 47          | 52          | + 10.6% | 101         | 97          | - 4.0%  |  |
| Closed Sales                             | 42          | 39          | - 7.1%  | 92          | 80          | - 13.0% |  |
| Lowest Sale Price*                       | \$285,000   | \$500,000   | + 75.4% | \$285,000   | \$380,000   | + 33.3% |  |
| Median Sales Price*                      | \$812,500   | \$975,000   | + 20.0% | \$927,500   | \$900,000   | - 3.0%  |  |
| Highest Sale Price*                      | \$2,395,000 | \$2,715,000 | + 13.4% | \$2,395,000 | \$3,500,000 | + 46.1% |  |
| Percent of Original List Price Received* | 93.4%       | 93.7%       | + 0.3%  | 92.8%       | 92.6%       | - 0.2%  |  |
| Inventory of Homes for Sale              | 90          | 76          | - 15.9% |             |             |         |  |
| Months Supply of Inventory               | 6.5         | 5.4         | - 16.6% |             |             |         |  |