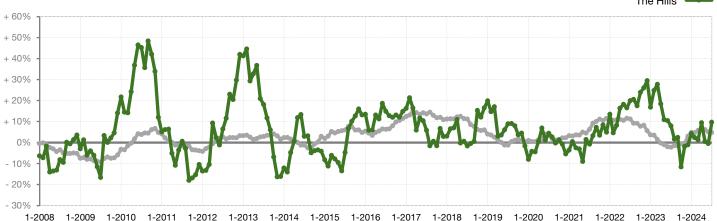

,000   | + 20.0% | \$927,500   | \$900,000   | - 3.0%  |  |
| Highest Sale Price*                      | \$2,395,000 | \$2,715,000 | + 13.4% | \$2,395,000 | \$3,500,000 | + 46.1% |  |
| Percent of Original List Price Received* | 93.4%       | 93.7%       | + 0.3%  | 92.8%       | 92.6%       | - 0.2%  |  |
| Inventory of Homes for Sale              | 90          | 76          | - 15.9% |             |             |         |  |
| Months Supply of Inventory               | 6.5         | 5.4         | - 16.6% |             |             |         |  |

<sup>\*</sup> Does not account for sale concessions and/or down payment assistance. Note: Activity for one month can sometimes look extreme due to small sample size.





## Change in Median Sold Price from Prior Year (6-Month Average)\*\*