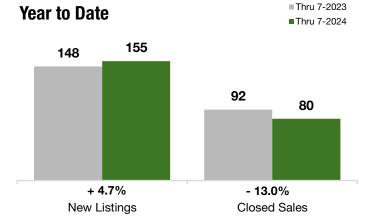

**Closed Sales** 

One-Year Change in Median Sales Price\*

#### **Year to Date**

|                                          | Thru 7-2023 | Thru 7-2024 | +/-     | Thru 7-2023 | Thru 7-2024 | +/-     |  |
|------------------------------------------|-------------|-------------|---------|-------------|-------------|---------|--|
| New Listings                             | 63          | 84          | + 33.3% | 148         | 155         | + 4.7%  |  |
| Pending Sales                            | 47          | 52          | + 10.6% | 101         | 97          | - 4.0%  |  |
| Closed Sales                             | 42          | 39          | - 7.1%  | 92          | 80          | - 13.0% |  |
| Lowest Sale Price*                       | \$285,000   | \$500,000   | + 75.4% | \$285,000   | \$380,000   | + 33.3% |  |
| Median Sales Price*                      | \$812,500   | \$975,000   | + 20.0% | \$927,500   | \$900,000   | - 3.0%  |  |
| Highest Sale Price*                      | \$2,395,000 | \$2,715,000 | + 13.4% | \$2,395,000 | \$3,500,000 | + 46.1% |  |
| Percent of Original List Price Received* | 93.4%       | 93.7%       | + 0.3%  | 92.8%       | 92.6%       | - 0.2%  |  |
| Inventory of Homes for Sale              | 90          | 76          | - 15.9% |             |             |         |  |
| Months Supply of Inventory               | 6.5         | 5.4         | - 16.6% |             |             |         |  |