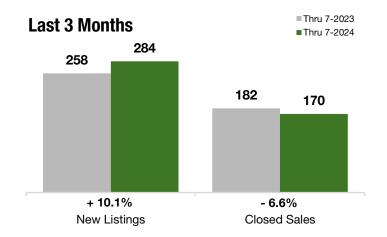

#### **Last 3 Months**

#### **Year to Date**

|                                          | Thru 7-2023 | Thru 7-2024 | +/-     | Thru 7-2023 | Thru 7-2024 | +/-     |
|------------------------------------------|-------------|-------------|---------|-------------|-------------|---------|
| New Listings                             | 258         | 284         | + 10.1% | 567         | 613         | + 8.1%  |
| Pending Sales                            | 179         | 216         | + 20.7% | 393         | 423         | + 7.6%  |
| Closed Sales                             | 182         | 170         | - 6.6%  | 347         | 329         | - 5.2%  |
| Lowest Sale Price*                       | \$205,000   | \$338,000   | + 64.9% | \$205,000   | \$258,500   | + 26.1% |
| Median Sales Price*                      | \$725,000   | \$780,000   | + 7.6%  | \$720,000   | \$765,000   | + 6.3%  |
| Highest Sale Price*                      | \$1,450,000 | \$2,000,000 | + 37.9% | \$2,525,000 | \$2,275,000 | - 9.9%  |
| Percent of Original List Price Received* | 94.8%       | 96.3%       | + 1.6%  | 94.4%       | 95.6%       | + 1.2%  |
| Inventory of Homes for Sale              | 242         | 228         | - 5.9%  |             |             |         |
| Months Supply of Inventory               | 4.5         | 4.0         | - 11.0% |             |             |         |