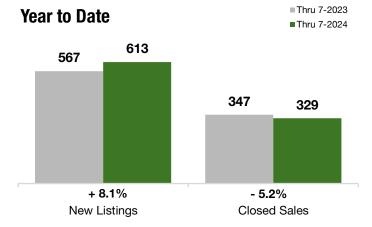

#### **Year to Date**

|                                          | Thru 7-2023 | Thru 7-2024 | +/-     | Thru 7-2023 | Thru 7-2024 | +/-     |
|------------------------------------------|-------------|-------------|---------|-------------|-------------|---------|
| New Listings                             | 258         | 284         | + 10.1% | 567         | 613         | + 8.1%  |
| Pending Sales                            | 179         | 216         | + 20.7% | 393         | 423         | + 7.6%  |
| Closed Sales                             | 182         | 170         | - 6.6%  | 347         | 329         | - 5.2%  |
| Lowest Sale Price*                       | \$205,000   | \$338,000   | + 64.9% | \$205,000   | \$258,500   | + 26.1% |
| Median Sales Price*                      | \$725,000   | \$780,000   | + 7.6%  | \$720,000   | \$765,000   | + 6.3%  |
| Highest Sale Price*                      | \$1,450,000 | \$2,000,000 | + 37.9% | \$2,525,000 | \$2,275,000 | - 9.9%  |
| Percent of Original List Price Received* | 94.8%       | 96.3%       | + 1.6%  | 94.4%       | 95.6%       | + 1.2%  |
| Inventory of Homes for Sale              | 242         | 228         | - 5.9%  |             |             |         |
| Months Supply of Inventory               | 4.5         | 4.0         | - 11.0% |             |             |         |