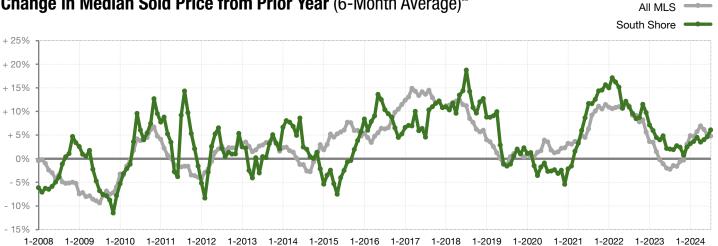

725,000   | \$780,000   | + 7.6%  | \$720,000   | \$765,000   | + 6.3%  |
| Highest Sale Price*                      | \$1,450,000 | \$2,000,000 | + 37.9% | \$2,525,000 | \$2,275,000 | - 9.9%  |
| Percent of Original List Price Received* | 94.8%       | 96.3%       | + 1.6%  | 94.4%       | 95.6%       | + 1.2%  |
| Inventory of Homes for Sale              | 242         | 228         | - 5.9%  |             |             |         |
| Months Supply of Inventory               | 4.5         | 4.0         | - 11.0% |             |             |         |

<sup>\*</sup> Does not account for sale concessions and/or down payment assistance. Note: Activity for one month can sometimes look extreme due to small sample size.





## Change in Median Sold Price from Prior Year (6-Month Average)\*\*