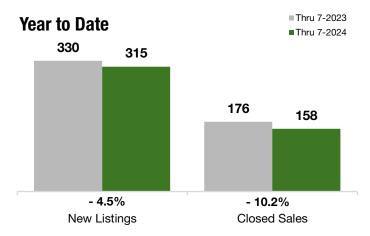

## **Year to Date**

| Thru 7-2023 | Thru 7-2024                                                              | +/-                                                                                                     | Thru 7-2023                                                                                                                                                                                                                                                                                                                  | Thru 7-2024                                                                                                                                                                                                                                                                                                                                                  | +/-                                                                                                                                                                                                                                                                                                                                                                                                                                                                                                                  |
|-------------|--------------------------------------------------------------------------|---------------------------------------------------------------------------------------------------------|------------------------------------------------------------------------------------------------------------------------------------------------------------------------------------------------------------------------------------------------------------------------------------------------------------------------------|--------------------------------------------------------------------------------------------------------------------------------------------------------------------------------------------------------------------------------------------------------------------------------------------------------------------------------------------------------------|----------------------------------------------------------------------------------------------------------------------------------------------------------------------------------------------------------------------------------------------------------------------------------------------------------------------------------------------------------------------------------------------------------------------------------------------------------------------------------------------------------------------|
| 152         | 143                                                                      | - 5.9%                                                                                                  | 330                                                                                                                                                                                                                                                                                                                          | 315                                                                                                                                                                                                                                                                                                                                                          | - 4.5%                                                                                                                                                                                                                                                                                                                                                                                                                                                                                                               |
| 82          | 95                                                                       | + 15.9%                                                                                                 | 206                                                                                                                                                                                                                                                                                                                          | 198                                                                                                                                                                                                                                                                                                                                                          | - 3.9%                                                                                                                                                                                                                                                                                                                                                                                                                                                                                                               |
| 94          | 73                                                                       | - 22.3%                                                                                                 | 176                                                                                                                                                                                                                                                                                                                          | 158                                                                                                                                                                                                                                                                                                                                                          | - 10.2%                                                                                                                                                                                                                                                                                                                                                                                                                                                                                                              |
| \$150,000   | \$185,000                                                                | + 23.3%                                                                                                 | \$145,000                                                                                                                                                                                                                                                                                                                    | \$163,000                                                                                                                                                                                                                                                                                                                                                    | + 12.4%                                                                                                                                                                                                                                                                                                                                                                                                                                                                                                              |
| \$522,500   | \$570,000                                                                | + 9.1%                                                                                                  | \$517,500                                                                                                                                                                                                                                                                                                                    | \$530,150                                                                                                                                                                                                                                                                                                                                                    | + 2.4%                                                                                                                                                                                                                                                                                                                                                                                                                                                                                                               |
| \$2,150,000 | \$2,650,000                                                              | + 23.3%                                                                                                 | \$2,150,000                                                                                                                                                                                                                                                                                                                  | \$2,650,000                                                                                                                                                                                                                                                                                                                                                  | + 23.3%                                                                                                                                                                                                                                                                                                                                                                                                                                                                                                              |
| 92.9%       | 94.7%                                                                    | + 2.0%                                                                                                  | 92.1%                                                                                                                                                                                                                                                                                                                        | 94.0%                                                                                                                                                                                                                                                                                                                                                        | + 2.1%                                                                                                                                                                                                                                                                                                                                                                                                                                                                                                               |
| 182         | 161                                                                      | - 11.7%                                                                                                 |                                                                                                                                                                                                                                                                                                                              |                                                                                                                                                                                                                                                                                                                                                              |                                                                                                                                                                                                                                                                                                                                                                                                                                                                                                                      |
| 6.7         | 6.3                                                                      | - 6.5%                                                                                                  |                                                                                                                                                                                                                                                                                                                              |                                                                                                                                                                                                                                                                                                                                                              |                                                                                                                                                                                                                                                                                                                                                                                                                                                                                                                      |
|             | 152<br>82<br>94<br>\$150,000<br>\$522,500<br>\$2,150,000<br>92.9%<br>182 | 152 143 82 95 94 73 \$150,000 \$185,000 \$522,500 \$570,000 \$2,150,000 \$2,650,000 92.9% 94.7% 182 161 | 152       143       - 5.9%         82       95       + 15.9%         94       73       - 22.3%         \$150,000       \$185,000       + 23.3%         \$522,500       \$570,000       + 9.1%         \$2,150,000       \$2,650,000       + 23.3%         92.9%       94.7%       + 2.0%         182       161       - 11.7% | 152     143     - 5.9%     330       82     95     + 15.9%     206       94     73     - 22.3%     176       \$150,000     \$185,000     + 23.3%     \$145,000       \$522,500     \$570,000     + 9.1%     \$517,500       \$2,150,000     \$2,650,000     + 23.3%     \$2,150,000       92.9%     94.7%     + 2.0%     92.1%       182     161     - 11.7% | 152       143       - 5.9%       330       315         82       95       + 15.9%       206       198         94       73       - 22.3%       176       158         \$150,000       \$185,000       + 23.3%       \$145,000       \$163,000         \$522,500       \$570,000       + 9.1%       \$517,500       \$530,150         \$2,150,000       \$2,650,000       + 23.3%       \$2,150,000       \$2,650,000         92.9%       94.7%       + 2.0%       92.1%       94.0%         182       161       - 11.7% |