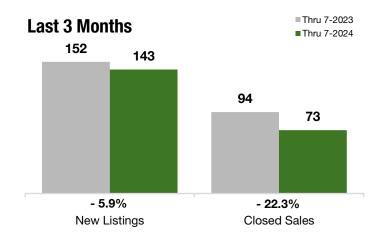

One-Year Change in Median Sales Price\*

| Last | 3 | Mon | the |  |
|------|---|-----|-----|--|
| Last | • |     |     |  |

## **Year to Date**

| Thru 7-2023 | Thru 7-2024                                                              | +/-                                                                                                     | Thru 7-2023                                                                                                                                                                                                                                                                                                                  | Thru 7-2024                                                                                                                                                                                                                                                                                                                                                  | +/-                                                                                                                                                                                                                                                                                                                                                                                                                                                                                                                  |
|-------------|--------------------------------------------------------------------------|---------------------------------------------------------------------------------------------------------|------------------------------------------------------------------------------------------------------------------------------------------------------------------------------------------------------------------------------------------------------------------------------------------------------------------------------|--------------------------------------------------------------------------------------------------------------------------------------------------------------------------------------------------------------------------------------------------------------------------------------------------------------------------------------------------------------|----------------------------------------------------------------------------------------------------------------------------------------------------------------------------------------------------------------------------------------------------------------------------------------------------------------------------------------------------------------------------------------------------------------------------------------------------------------------------------------------------------------------|
| 152         | 143                                                                      | - 5.9%                                                                                                  | 330                                                                                                                                                                                                                                                                                                                          | 315                                                                                                                                                                                                                                                                                                                                                          | - 4.5%                                                                                                                                                                                                                                                                                                                                                                                                                                                                                                               |
| 82          | 95                                                                       | + 15.9%                                                                                                 | 206                                                                                                                                                                                                                                                                                                                          | 198                                                                                                                                                                                                                                                                                                                                                          | - 3.9%                                                                                                                                                                                                                                                                                                                                                                                                                                                                                                               |
| 94          | 73                                                                       | - 22.3%                                                                                                 | 176                                                                                                                                                                                                                                                                                                                          | 158                                                                                                                                                                                                                                                                                                                                                          | - 10.2%                                                                                                                                                                                                                                                                                                                                                                                                                                                                                                              |
| \$150,000   | \$185,000                                                                | + 23.3%                                                                                                 | \$145,000                                                                                                                                                                                                                                                                                                                    | \$163,000                                                                                                                                                                                                                                                                                                                                                    | + 12.4%                                                                                                                                                                                                                                                                                                                                                                                                                                                                                                              |
| \$522,500   | \$570,000                                                                | + 9.1%                                                                                                  | \$517,500                                                                                                                                                                                                                                                                                                                    | \$530,150                                                                                                                                                                                                                                                                                                                                                    | + 2.4%                                                                                                                                                                                                                                                                                                                                                                                                                                                                                                               |
| \$2,150,000 | \$2,650,000                                                              | + 23.3%                                                                                                 | \$2,150,000                                                                                                                                                                                                                                                                                                                  | \$2,650,000                                                                                                                                                                                                                                                                                                                                                  | + 23.3%                                                                                                                                                                                                                                                                                                                                                                                                                                                                                                              |
| 92.9%       | 94.7%                                                                    | + 2.0%                                                                                                  | 92.1%                                                                                                                                                                                                                                                                                                                        | 94.0%                                                                                                                                                                                                                                                                                                                                                        | + 2.1%                                                                                                                                                                                                                                                                                                                                                                                                                                                                                                               |
| 182         | 161                                                                      | - 11.7%                                                                                                 |                                                                                                                                                                                                                                                                                                                              |                                                                                                                                                                                                                                                                                                                                                              |                                                                                                                                                                                                                                                                                                                                                                                                                                                                                                                      |
| 6.7         | 6.3                                                                      | - 6.5%                                                                                                  |                                                                                                                                                                                                                                                                                                                              |                                                                                                                                                                                                                                                                                                                                                              |                                                                                                                                                                                                                                                                                                                                                                                                                                                                                                                      |
|             | 152<br>82<br>94<br>\$150,000<br>\$522,500<br>\$2,150,000<br>92.9%<br>182 | 152 143 82 95 94 73 \$150,000 \$185,000 \$522,500 \$570,000 \$2,150,000 \$2,650,000 92.9% 94.7% 182 161 | 152       143       - 5.9%         82       95       + 15.9%         94       73       - 22.3%         \$150,000       \$185,000       + 23.3%         \$522,500       \$570,000       + 9.1%         \$2,150,000       \$2,650,000       + 23.3%         92.9%       94.7%       + 2.0%         182       161       - 11.7% | 152     143     - 5.9%     330       82     95     + 15.9%     206       94     73     - 22.3%     176       \$150,000     \$185,000     + 23.3%     \$145,000       \$522,500     \$570,000     + 9.1%     \$517,500       \$2,150,000     \$2,650,000     + 23.3%     \$2,150,000       92.9%     94.7%     + 2.0%     92.1%       182     161     - 11.7% | 152       143       - 5.9%       330       315         82       95       + 15.9%       206       198         94       73       - 22.3%       176       158         \$150,000       \$185,000       + 23.3%       \$145,000       \$163,000         \$522,500       \$570,000       + 9.1%       \$517,500       \$530,150         \$2,150,000       \$2,650,000       + 23.3%       \$2,150,000       \$2,650,000         92.9%       94.7%       + 2.0%       92.1%       94.0%         182       161       - 11.7% |