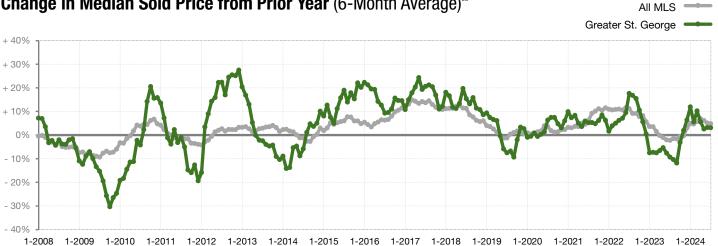

%     + 2.0%     92.1%       182     161     - 11.7% | 152       143       - 5.9%       330       315         82       95       + 15.9%       206       198         94       73       - 22.3%       176       158         \$150,000       \$185,000       + 23.3%       \$145,000       \$163,000         \$522,500       \$570,000       + 9.1%       \$517,500       \$530,150         \$2,150,000       \$2,650,000       + 23.3%       \$2,150,000       \$2,650,000         92.9%       94.7%       + 2.0%       92.1%       94.0%         182       161       - 11.7% |

<sup>\*</sup> Does not account for sale concessions and/or down payment assistance. Note: Activity for one month can sometimes look extreme due to small sample size.





## Change in Median Sold Price from Prior Year (6-Month Average)\*\*