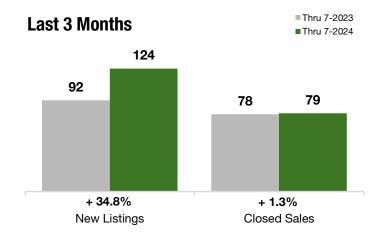

### **Last 3 Months**

#### **Year to Date**

| Thru 7-2023 | Thru 7-2024                                                            | +/-                                                                                                   | Thru 7-2023 | Thru 7-2024                                                                                                                                                                                                                                                                                                                                                                                                          | +/-                                                                                                                                                                                                                                                                                                                                                                                                                                                                                                              |
|-------------|------------------------------------------------------------------------|-------------------------------------------------------------------------------------------------------|-------------|----------------------------------------------------------------------------------------------------------------------------------------------------------------------------------------------------------------------------------------------------------------------------------------------------------------------------------------------------------------------------------------------------------------------|------------------------------------------------------------------------------------------------------------------------------------------------------------------------------------------------------------------------------------------------------------------------------------------------------------------------------------------------------------------------------------------------------------------------------------------------------------------------------------------------------------------|
| 92          | 124                                                                    | + 34.8%                                                                                               | 256         | 263                                                                                                                                                                                                                                                                                                                                                                                                                  | + 2.7%                                                                                                                                                                                                                                                                                                                                                                                                                                                                                                           |
| 72          | 78                                                                     | + 8.3%                                                                                                | 175         | 187                                                                                                                                                                                                                                                                                                                                                                                                                  | + 6.9%                                                                                                                                                                                                                                                                                                                                                                                                                                                                                                           |
| 78          | 79                                                                     | + 1.3%                                                                                                | 164         | 155                                                                                                                                                                                                                                                                                                                                                                                                                  | - 5.5%                                                                                                                                                                                                                                                                                                                                                                                                                                                                                                           |
| \$185,000   | \$251,000                                                              | + 35.7%                                                                                               | \$135,000   | \$218,000                                                                                                                                                                                                                                                                                                                                                                                                            | + 61.5%                                                                                                                                                                                                                                                                                                                                                                                                                                                                                                          |
| \$674,500   | \$680,000                                                              | + 0.8%                                                                                                | \$667,500   | \$688,000                                                                                                                                                                                                                                                                                                                                                                                                            | + 3.1%                                                                                                                                                                                                                                                                                                                                                                                                                                                                                                           |
| \$1,655,000 | \$2,200,000                                                            | + 32.9%                                                                                               | \$1,655,000 | \$2,200,000                                                                                                                                                                                                                                                                                                                                                                                                          | + 32.9%                                                                                                                                                                                                                                                                                                                                                                                                                                                                                                          |
| 95.7%       | 95.5%                                                                  | - 0.2%                                                                                                | 94.7%       | 96.0%                                                                                                                                                                                                                                                                                                                                                                                                                | + 1.3%                                                                                                                                                                                                                                                                                                                                                                                                                                                                                                           |
| 97          | 103                                                                    | + 6.2%                                                                                                |             |                                                                                                                                                                                                                                                                                                                                                                                                                      |                                                                                                                                                                                                                                                                                                                                                                                                                                                                                                                  |
| 4.0         | 4.4                                                                    | + 10.0%                                                                                               |             |                                                                                                                                                                                                                                                                                                                                                                                                                      |                                                                                                                                                                                                                                                                                                                                                                                                                                                                                                                  |
|             | 92<br>72<br>78<br>\$185,000<br>\$674,500<br>\$1,655,000<br>95.7%<br>97 | 92 124 72 78 78 79 \$185,000 \$251,000 \$674,500 \$680,000 \$1,655,000 \$2,200,000 95.7% 95.5% 97 103 | 92          | 92       124       + 34.8%       256         72       78       + 8.3%       175         78       79       + 1.3%       164         \$185,000       \$251,000       + 35.7%       \$135,000         \$674,500       \$680,000       + 0.8%       \$667,500         \$1,655,000       \$2,200,000       + 32.9%       \$1,655,000         95.7%       95.5%       - 0.2%       94.7%         97       103       + 6.2% | 92       124       + 34.8%       256       263         72       78       + 8.3%       175       187         78       79       + 1.3%       164       155         \$185,000       \$251,000       + 35.7%       \$135,000       \$218,000         \$674,500       \$680,000       + 0.8%       \$667,500       \$688,000         \$1,655,000       \$2,200,000       + 32.9%       \$1,655,000       \$2,200,000         95.7%       95.5%       - 0.2%       94.7%       96.0%         97       103       + 6.2% |