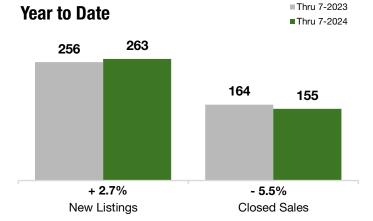

#### **Year to Date**

| Thru 7-2023 | Thru 7-2024                                                            | +/-                                                                                                   | Thru 7-2023 | Thru 7-2024                                                                                                                                                                                                                                                                                                                                                                                                          | +/-                                                                                                                                                                                                                                                                                                                                                                                                                                                                                                              |
|-------------|------------------------------------------------------------------------|-------------------------------------------------------------------------------------------------------|-------------|----------------------------------------------------------------------------------------------------------------------------------------------------------------------------------------------------------------------------------------------------------------------------------------------------------------------------------------------------------------------------------------------------------------------|------------------------------------------------------------------------------------------------------------------------------------------------------------------------------------------------------------------------------------------------------------------------------------------------------------------------------------------------------------------------------------------------------------------------------------------------------------------------------------------------------------------|
| 92          | 124                                                                    | + 34.8%                                                                                               | 256         | 263                                                                                                                                                                                                                                                                                                                                                                                                                  | + 2.7%                                                                                                                                                                                                                                                                                                                                                                                                                                                                                                           |
| 72          | 78                                                                     | + 8.3%                                                                                                | 175         | 187                                                                                                                                                                                                                                                                                                                                                                                                                  | + 6.9%                                                                                                                                                                                                                                                                                                                                                                                                                                                                                                           |
| 78          | 79                                                                     | + 1.3%                                                                                                | 164         | 155                                                                                                                                                                                                                                                                                                                                                                                                                  | - 5.5%                                                                                                                                                                                                                                                                                                                                                                                                                                                                                                           |
| \$185,000   | \$251,000                                                              | + 35.7%                                                                                               | \$135,000   | \$218,000                                                                                                                                                                                                                                                                                                                                                                                                            | + 61.5%                                                                                                                                                                                                                                                                                                                                                                                                                                                                                                          |
| \$674,500   | \$680,000                                                              | + 0.8%                                                                                                | \$667,500   | \$688,000                                                                                                                                                                                                                                                                                                                                                                                                            | + 3.1%                                                                                                                                                                                                                                                                                                                                                                                                                                                                                                           |
| \$1,655,000 | \$2,200,000                                                            | + 32.9%                                                                                               | \$1,655,000 | \$2,200,000                                                                                                                                                                                                                                                                                                                                                                                                          | + 32.9%                                                                                                                                                                                                                                                                                                                                                                                                                                                                                                          |
| 95.7%       | 95.5%                                                                  | - 0.2%                                                                                                | 94.7%       | 96.0%                                                                                                                                                                                                                                                                                                                                                                                                                | + 1.3%                                                                                                                                                                                                                                                                                                                                                                                                                                                                                                           |
| 97          | 103                                                                    | + 6.2%                                                                                                |             |                                                                                                                                                                                                                                                                                                                                                                                                                      |                                                                                                                                                                                                                                                                                                                                                                                                                                                                                                                  |
| 4.0         | 4.4                                                                    | + 10.0%                                                                                               |             |                                                                                                                                                                                                                                                                                                                                                                                                                      |                                                                                                                                                                                                                                                                                                                                                                                                                                                                                                                  |
|             | 92<br>72<br>78<br>\$185,000<br>\$674,500<br>\$1,655,000<br>95.7%<br>97 | 92 124 72 78 78 79 \$185,000 \$251,000 \$674,500 \$680,000 \$1,655,000 \$2,200,000 95.7% 95.5% 97 103 | 92          | 92       124       + 34.8%       256         72       78       + 8.3%       175         78       79       + 1.3%       164         \$185,000       \$251,000       + 35.7%       \$135,000         \$674,500       \$680,000       + 0.8%       \$667,500         \$1,655,000       \$2,200,000       + 32.9%       \$1,655,000         95.7%       95.5%       - 0.2%       94.7%         97       103       + 6.2% | 92       124       + 34.8%       256       263         72       78       + 8.3%       175       187         78       79       + 1.3%       164       155         \$185,000       \$251,000       + 35.7%       \$135,000       \$218,000         \$674,500       \$680,000       + 0.8%       \$667,500       \$688,000         \$1,655,000       \$2,200,000       + 32.9%       \$1,655,000       \$2,200,000         95.7%       95.5%       - 0.2%       94.7%       96.0%         97       103       + 6.2% |