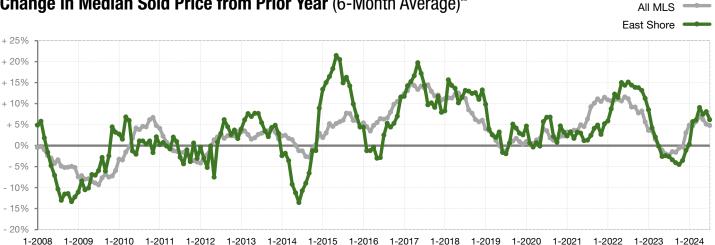

**Closed Sales** 

One-Year Change in Median Sales Price\*

## Change in Median Sold Price from Prior Year (6-Month Average)\*\*