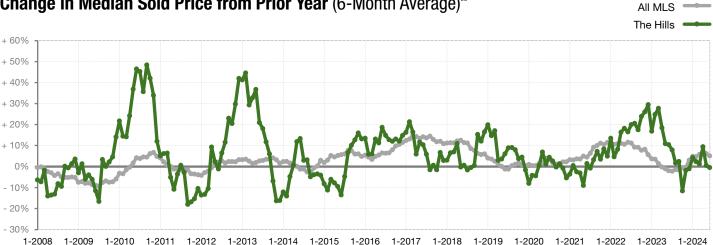

\$925,000   | \$880,000   | - 4.9%  | \$950,000   | \$888,000   | - 6.5%  |
| Highest Sale Price*                      | \$2,395,000 | \$2,200,000 | - 8.1%  | \$2,395,000 | \$3,500,000 | + 46.1% |
| Percent of Original List Price Received* | 92.6%       | 93.9%       | + 1.4%  | 92.3%       | 92.2%       | - 0.1%  |
| Inventory of Homes for Sale              | 91          | 70          | - 22.4% |             |             |         |
| Months Supply of Inventory               | 6.3         | 5.1         | - 19.7% |             |             |         |

<sup>\*</sup> Does not account for sale concessions and/or down payment assistance. Note: Activity for one month can sometimes look extreme due to small sample size.



## Change in Median Sold Price from Prior Year (6-Month Average)\*\*