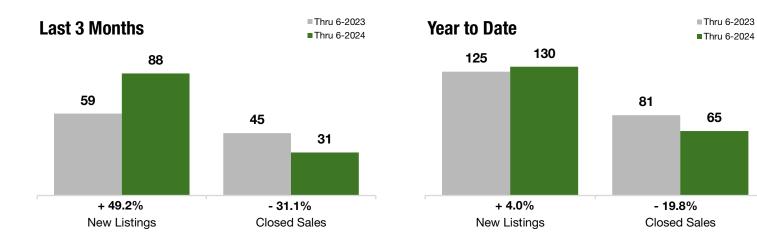

# The Hills

Includes data from Emerson Hill, Todt Hill, Lower Todt Hill, Light House Hill, Richmondtown, High Rock, Dongan Hills Colony, and Emerson Valley

+ 49.2%

- 31.1%

- 4.9%

Year-Over-Year Change in Year-Over-Year Change in **New Listings** 

**Closed Sales** 

One-Year Change in Median Sales Price\*

### **Last 3 Months**

#### **Year to Date**

|                                          | Thru 6-2023 | Thru 6-2024 | +/-     | Thru 6-2023 | Thru 6-2024 | +/-     |
|------------------------------------------|-------------|-------------|---------|-------------|-------------|---------|
| New Listings                             | 59          | 88          | + 49.2% | 125         | 130         | + 4.0%  |
| Pending Sales                            | 39          | 50          | + 28.2% | 82          | 81          | - 1.2%  |
| Closed Sales                             | 45          | 31          | - 31.1% | 81          | 65          | - 19.8% |
| Lowest Sale Price*                       | \$455,000   | \$500,000   | + 9.9%  | \$310,000   | \$380,000   | + 22.6% |
| Median Sales Price*                      | \$925,000   | \$880,000   | - 4.9%  | \$950,000   | \$888,000   | - 6.5%  |
| Highest Sale Price*                      | \$2,395,000 | \$2,200,000 | - 8.1%  | \$2,395,000 | \$3,500,000 | + 46.1% |
| Percent of Original List Price Received* | 92.6%       | 93.9%       | + 1.4%  | 92.3%       | 92.2%       | - 0.1%  |
| Inventory of Homes for Sale              | 91          | 70          | - 22.4% |             |             |         |
| Months Supply of Inventory               | 6.3         | 5.1         | - 19.7% |             |             |         |