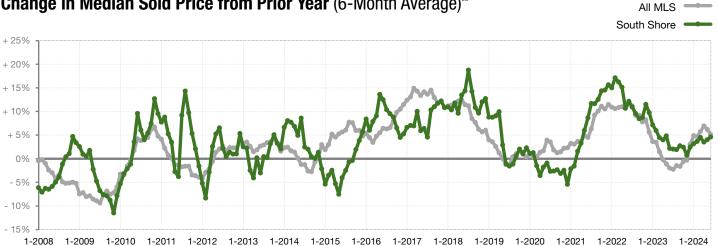

715,000   | \$775,000   | + 8.4%  | \$710,000   | \$760,000   | + 7.0%  |
| Highest Sale Price*                      | \$1,450,000 | \$2,275,000 | + 56.9% | \$2,525,000 | \$2,275,000 | - 9.9%  |
| Percent of Original List Price Received* | 95.1%       | 95.7%       | + 0.7%  | 94.1%       | 95.2%       | + 1.1%  |
| Inventory of Homes for Sale              | 239         | 224         | - 6.0%  |             |             |         |
| Months Supply of Inventory               | 4.4         | 4.0         | - 8.0%  |             |             |         |

<sup>\*</sup> Does not account for sale concessions and/or down payment assistance. Note: Activity for one month can sometimes look extreme due to small sample size.





## Change in Median Sold Price from Prior Year (6-Month Average)\*\*