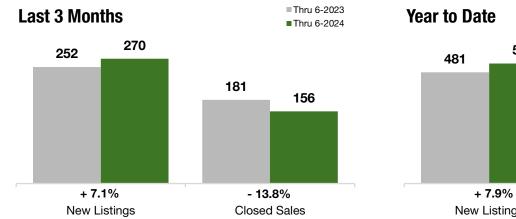

### **Last 3 Months**

#### **Year to Date**

|                                          | Thru 6-2023 | Thru 6-2024 | +/-     | Thru 6-2023 | Thru 6-2024 | +/-     |
|------------------------------------------|-------------|-------------|---------|-------------|-------------|---------|
| New Listings                             | 252         | 270         | + 7.1%  | 481         | 519         | + 7.9%  |
| Pending Sales                            | 177         | 204         | + 15.3% | 333         | 357         | + 7.2%  |
| Closed Sales                             | 181         | 156         | - 13.8% | 297         | 265         | - 10.8% |
| Lowest Sale Price*                       | \$205,000   | \$338,000   | + 64.9% | \$205,000   | \$258,500   | + 26.1% |
| Median Sales Price*                      | \$715,000   | \$775,000   | + 8.4%  | \$710,000   | \$760,000   | + 7.0%  |
| Highest Sale Price*                      | \$1,450,000 | \$2,275,000 | + 56.9% | \$2,525,000 | \$2,275,000 | - 9.9%  |
| Percent of Original List Price Received* | 95.1%       | 95.7%       | + 0.7%  | 94.1%       | 95.2%       | + 1.1%  |
| Inventory of Homes for Sale              | 239         | 224         | - 6.0%  |             |             |         |
| Months Supply of Inventory               | 4.4         | 4.0         | - 8.0%  |             |             |         |