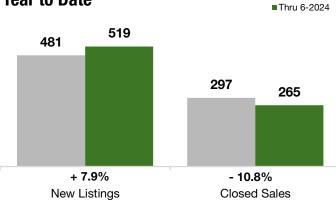

#### **Year to Date**

|                                          | Thru 6-2023 | Thru 6-2024 | +/-     | Thru 6-2023 | Thru 6-2024 | +/-     |
|------------------------------------------|-------------|-------------|---------|-------------|-------------|---------|
| New Listings                             | 252         | 270         | + 7.1%  | 481         | 519         | + 7.9%  |
| Pending Sales                            | 177         | 204         | + 15.3% | 333         | 357         | + 7.2%  |
| Closed Sales                             | 181         | 156         | - 13.8% | 297         | 265         | - 10.8% |
| Lowest Sale Price*                       | \$205,000   | \$338,000   | + 64.9% | \$205,000   | \$258,500   | + 26.1% |
| Median Sales Price*                      | \$715,000   | \$775,000   | + 8.4%  | \$710,000   | \$760,000   | + 7.0%  |
| Highest Sale Price*                      | \$1,450,000 | \$2,275,000 | + 56.9% | \$2,525,000 | \$2,275,000 | - 9.9%  |
| Percent of Original List Price Received* | 95.1%       | 95.7%       | + 0.7%  | 94.1%       | 95.2%       | + 1.1%  |
| Inventory of Homes for Sale              | 239         | 224         | - 6.0%  |             |             |         |
| Months Supply of Inventory               | 4.4         | 4.0         | - 8.0%  |             |             |         |