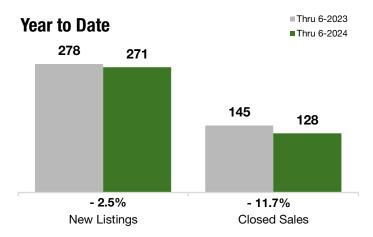

#### **Year to Date**

|                                          | Thru 6-2023 | Thru 6-2024 | +/-     | Thru 6-2023 | Thru 6-2024 | +/-     |
|------------------------------------------|-------------|-------------|---------|-------------|-------------|---------|
| New Listings                             | 141         | 154         | + 9.2%  | 278         | 271         | - 2.5%  |
| Pending Sales                            | 101         | 90          | - 10.9% | 185         | 166         | - 10.3% |
| Closed Sales                             | 87          | 63          | - 27.6% | 145         | 128         | - 11.7% |
| Lowest Sale Price*                       | \$150,000   | \$169,000   | + 12.7% | \$145,000   | \$163,000   | + 12.4% |
| Median Sales Price*                      | \$495,000   | \$539,000   | + 8.9%  | \$500,000   | \$525,000   | + 5.0%  |
| Highest Sale Price*                      | \$1,525,000 | \$2,650,000 | + 73.8% | \$1,525,000 | \$2,650,000 | + 73.8% |
| Percent of Original List Price Received* | 92.0%       | 93.4%       | + 1.5%  | 91.5%       | 93.2%       | + 1.8%  |
| Inventory of Homes for Sale              | 175         | 160         | - 8.6%  |             |             |         |
| Months Supply of Inventory               | 6.5         | 6.2         | - 4.2%  |             |             |         |