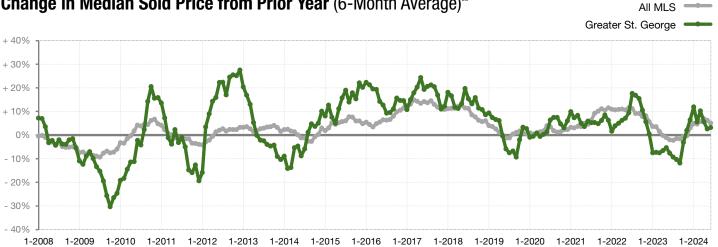

One-Year Change in Median Sales Price\*

## Change in Median Sold Price from Prior Year (6-Month Average)\*\*