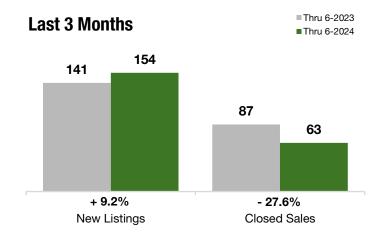

### **Last 3 Months**

#### **Year to Date**

|                                          | Thru 6-2023 | Thru 6-2024 | +/-     | Thru 6-2023 | Thru 6-2024 | +/-     |
|------------------------------------------|-------------|-------------|---------|-------------|-------------|---------|
| New Listings                             | 141         | 154         | + 9.2%  | 278         | 271         | - 2.5%  |
| Pending Sales                            | 101         | 90          | - 10.9% | 185         | 166         | - 10.3% |
| Closed Sales                             | 87          | 63          | - 27.6% | 145         | 128         | - 11.7% |
| Lowest Sale Price*                       | \$150,000   | \$169,000   | + 12.7% | \$145,000   | \$163,000   | + 12.4% |
| Median Sales Price*                      | \$495,000   | \$539,000   | + 8.9%  | \$500,000   | \$525,000   | + 5.0%  |
| Highest Sale Price*                      | \$1,525,000 | \$2,650,000 | + 73.8% | \$1,525,000 | \$2,650,000 | + 73.8% |
| Percent of Original List Price Received* | 92.0%       | 93.4%       | + 1.5%  | 91.5%       | 93.2%       | + 1.8%  |
| Inventory of Homes for Sale              | 175         | 160         | - 8.6%  |             |             |         |
| Months Supply of Inventory               | 6.5         | 6.2         | - 4.2%  |             |             |         |