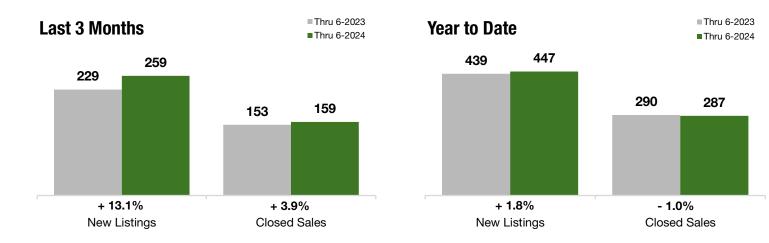

## **Last 3 Months**

## **Year to Date**

|                                          | Thru 6-2023 | Thru 6-2024 | +/-     | Thru 6-2023 | Thru 6-2024 | +/-     |
|------------------------------------------|-------------|-------------|---------|-------------|-------------|---------|
| New Listings                             | 229         | 259         | + 13.1% | 439         | 447         | + 1.8%  |
| Pending Sales                            | 181         | 203         | + 12.2% | 325         | 353         | + 8.6%  |
| Closed Sales                             | 153         | 159         | + 3.9%  | 290         | 287         | - 1.0%  |
| Lowest Sale Price*                       | \$180,000   | \$195,000   | + 8.3%  | \$180,000   | \$150,000   | - 16.7% |
| Median Sales Price*                      | \$690,000   | \$702,000   | + 1.7%  | \$682,500   | \$710,000   | + 4.0%  |
| Highest Sale Price*                      | \$1,300,000 | \$1,350,000 | + 3.8%  | \$1,525,000 | \$2,200,000 | + 44.3% |
| Percent of Original List Price Received* | 94.9%       | 96.4%       | + 1.6%  | 93.9%       | 96.0%       | + 2.3%  |
| Inventory of Homes for Sale              | 194         | 156         | - 19.4% |             |             |         |
| Months Supply of Inventory               | 3.7         | 2.8         | - 22.7% |             |             |         |