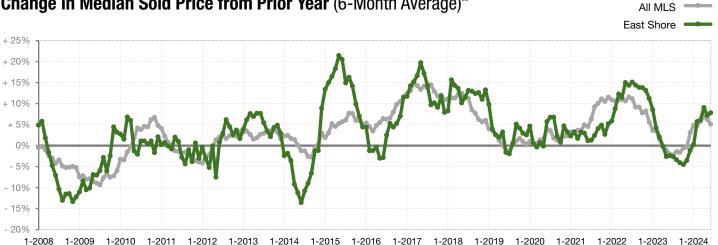

00   | \$697,500   | + 6.9%   | \$660,000   | \$695,000   | + 5.3%  |
| Highest Sale Price*                      | \$1,350,000 | \$2,200,000 | + 63.0%  | \$1,650,000 | \$2,200,000 | + 33.3% |
| Percent of Original List Price Received* | 94.9%       | 96.1%       | + 1.3%   | 94.2%       | 96.3%       | + 2.3%  |
| Inventory of Homes for Sale              | 102         | 101         | - 0.7%   |             |             |         |
| Months Supply of Inventory               | 4.2         | 4.4         | + 5.5%   |             |             |         |

<sup>\*</sup> Does not account for sale concessions and/or down payment assistance. Note: Activity for one month can sometimes look extreme due to small sample size.





## Change in Median Sold Price from Prior Year (6-Month Average)\*\*