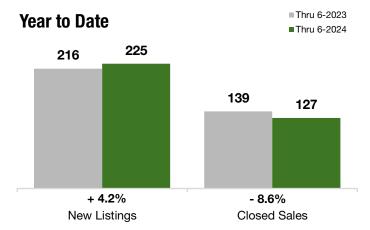

#### **Last 3 Months**

#### **Year to Date**

|                                          | Thru 6-2023 | Thru 6-2024 | +/-      | Thru 6-2023 | Thru 6-2024 | +/-     |
|------------------------------------------|-------------|-------------|----------|-------------|-------------|---------|
| New Listings                             | 90          | 131         | + 45.6%  | 216         | 225         | + 4.2%  |
| Pending Sales                            | 78          | 81          | + 3.8%   | 158         | 165         | + 4.4%  |
| Closed Sales                             | 72          | 70          | - 2.8%   | 139         | 127         | - 8.6%  |
| Lowest Sale Price*                       | \$135,000   | \$289,000   | + 114.1% | \$135,000   | \$218,000   | + 61.5% |
| Median Sales Price*                      | \$652,500   | \$697,500   | + 6.9%   | \$660,000   | \$695,000   | + 5.3%  |
| Highest Sale Price*                      | \$1,350,000 | \$2,200,000 | + 63.0%  | \$1,650,000 | \$2,200,000 | + 33.3% |
| Percent of Original List Price Received* | 94.9%       | 96.1%       | + 1.3%   | 94.2%       | 96.3%       | + 2.3%  |
| Inventory of Homes for Sale              | 102         | 101         | - 0.7%   |             |             |         |
| Months Supply of Inventory               | 4.2         | 4.4         | + 5.5%   |             |             |         |