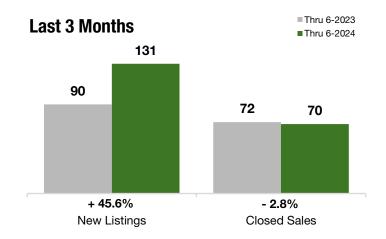

#### **Last 3 Months**

#### **Year to Date**

|                                          | Thru 6-2023 | Thru 6-2024 | +/-      | Thru 6-2023 | Thru 6-2024 | +/-     |
|------------------------------------------|-------------|-------------|----------|-------------|-------------|---------|
| New Listings                             | 90          | 131         | + 45.6%  | 216         | 225         | + 4.2%  |
| Pending Sales                            | 78          | 81          | + 3.8%   | 158         | 165         | + 4.4%  |
| Closed Sales                             | 72          | 70          | - 2.8%   | 139         | 127         | - 8.6%  |
| Lowest Sale Price*                       | \$135,000   | \$289,000   | + 114.1% | \$135,000   | \$218,000   | + 61.5% |
| Median Sales Price*                      | \$652,500   | \$697,500   | + 6.9%   | \$660,000   | \$695,000   | + 5.3%  |
| Highest Sale Price*                      | \$1,350,000 | \$2,200,000 | + 63.0%  | \$1,650,000 | \$2,200,000 | + 33.3% |
| Percent of Original List Price Received* | 94.9%       | 96.1%       | + 1.3%   | 94.2%       | 96.3%       | + 2.3%  |
| Inventory of Homes for Sale              | 102         | 101         | - 0.7%   |             |             |         |
| Months Supply of Inventory               | 4.2         | 4.4         | + 5.5%   |             |             |         |