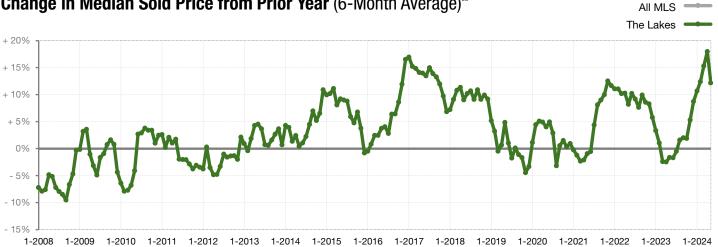

\$669,000   | \$675,000   | + 0.9%  | \$629,000   | \$670,000   | + 6.5%  |
| Highest Sale Price*                      | \$1,320,000 | \$1,199,900 | - 9.1%  | \$1,320,000 | \$1,680,000 | + 27.3% |
| Percent of Original List Price Received* | 93.4%       | 93.9%       | + 0.5%  | 93.0%       | 93.2%       | + 0.2%  |
| Inventory of Homes for Sale              | 101         | 107         | + 5.9%  |             |             |         |
| Months Supply of Inventory               | 3.8         | 4.4         | + 16.7% |             |             |         |

<sup>\*</sup> Does not account for sale concessions and/or down payment assistance. Note: Activity for one month can sometimes look extreme due to small sample size.



## Change in Median Sold Price from Prior Year (6-Month Average)\*\*