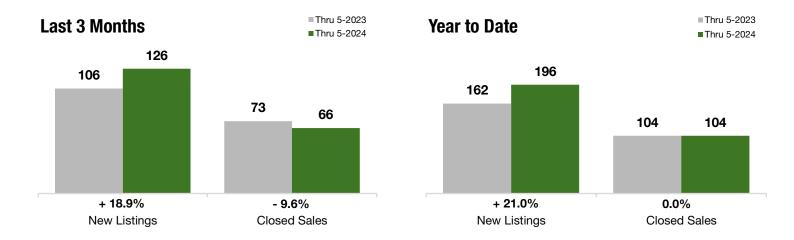

### **Last 3 Months**

#### **Year to Date**

|                                          | Thru 5-2023 | Thru 5-2024 | +/-     | Thru 5-2023 | Thru 5-2024 | +/-     |
|------------------------------------------|-------------|-------------|---------|-------------|-------------|---------|
| New Listings                             | 106         | 126         | + 18.9% | 162         | 196         | + 21.0% |
| Pending Sales                            | 81          | 78          | - 3.7%  | 123         | 121         | - 1.6%  |
| Closed Sales                             | 73          | 66          | - 9.6%  | 104         | 104         | 0.0%    |
| Lowest Sale Price*                       | \$145,000   | \$105,000   | - 27.6% | \$135,000   | \$105,000   | - 22.2% |
| Median Sales Price*                      | \$669,000   | \$675,000   | + 0.9%  | \$629,000   | \$670,000   | + 6.5%  |
| Highest Sale Price*                      | \$1,320,000 | \$1,199,900 | - 9.1%  | \$1,320,000 | \$1,680,000 | + 27.3% |
| Percent of Original List Price Received* | 93.4%       | 93.9%       | + 0.5%  | 93.0%       | 93.2%       | + 0.2%  |
| Inventory of Homes for Sale              | 101         | 107         | + 5.9%  |             |             |         |
| Months Supply of Inventory               | 3.8         | 4.4         | + 16.7% |             |             |         |

# The Lakes

Includes data from Westerleigh, Sunset Hill, Sunnyside, Royal Oak, Silver Lake, Clove Lakes and Castleton Corners

+ 18.9%

- 9.6%

+ 0.9%

Year-Over-Year Change in Year-Over-Year Change in **New Listings** 