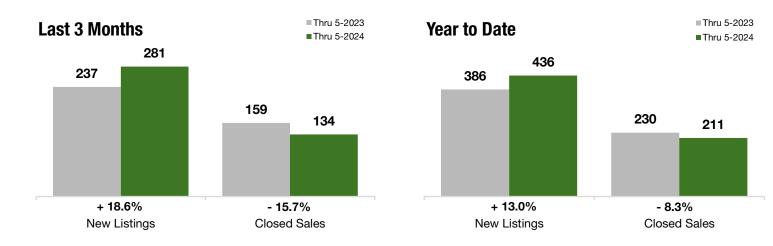

### **Last 3 Months**

#### **Year to Date**

|                                          | Thru 5-2023 | Thru 5-2024 | +/-     | Thru 5-2023 | Thru 5-2024 | +/-     |
|------------------------------------------|-------------|-------------|---------|-------------|-------------|---------|
| New Listings                             | 237         | 281         | + 18.6% | 386         | 436         | + 13.0% |
| Pending Sales                            | 196         | 199         | + 1.5%  | 281         | 286         | + 1.8%  |
| Closed Sales                             | 159         | 134         | - 15.7% | 230         | 211         | - 8.3%  |
| Lowest Sale Price*                       | \$280,000   | \$320,000   | + 14.3% | \$280,000   | \$258,500   | - 7.7%  |
| Median Sales Price*                      | \$700,000   | \$747,500   | + 6.8%  | \$705,000   | \$738,000   | + 4.7%  |
| Highest Sale Price*                      | \$1,475,000 | \$2,275,000 | + 54.2% | \$2,525,000 | \$2,275,000 | - 9.9%  |
| Percent of Original List Price Received* | 95.4%       | 96.2%       | + 0.9%  | 94.1%       | 95.3%       | + 1.2%  |
| Inventory of Homes for Sale              | 241         | 229         | - 4.7%  |             |             |         |
| Months Supply of Inventory               | 4.3         | 4.2         | - 3.5%  |             |             |         |

# **South Shore**

Includes data from Annadale, South East Annadale, Arden Heights, Rossville, Woodrow, Huguenot, Princess Bay, Pleasant Plains, Charleston, Richmond Valley and Tottenville

+ 18.6%

- 15.7%