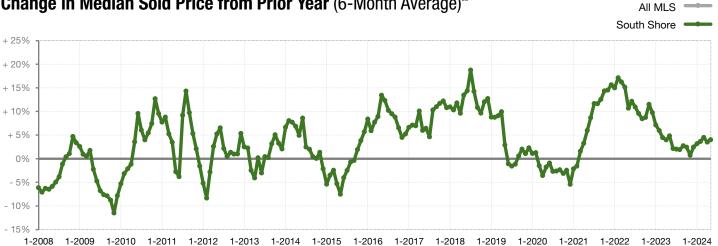

## Change in Median Sold Price from Prior Year (6-Month Average)\*\*

+ 6.8%

Year-Over-Year Change in Year-Over-Year Change in **New Listings** 

**Closed Sales** 

One-Year Change in Median Sales Price\*