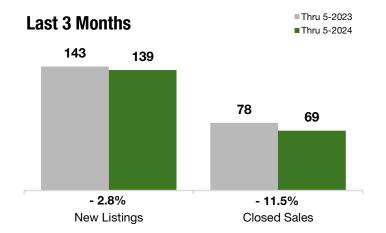

### **Last 3 Months**

#### **Year to Date**

|                                          | Thru 5-2023 | Thru 5-2024 | +/-     | Thru 5-2023 | Thru 5-2024 | +/-     |
|------------------------------------------|-------------|-------------|---------|-------------|-------------|---------|
| New Listings                             | 143         | 139         | - 2.8%  | 228         | 227         | - 0.4%  |
| Pending Sales                            | 108         | 88          | - 18.5% | 153         | 140         | - 8.5%  |
| Closed Sales                             | 78          | 69          | - 11.5% | 108         | 110         | + 1.9%  |
| Lowest Sale Price*                       | \$160,000   | \$169,000   | + 5.6%  | \$145,000   | \$163,000   | + 12.4% |
| Median Sales Price*                      | \$492,500   | \$545,000   | + 10.7% | \$497,000   | \$520,000   | + 4.6%  |
| Highest Sale Price*                      | \$1,254,500 | \$1,350,000 | + 7.6%  | \$1,254,500 | \$1,975,000 | + 57.4% |
| Percent of Original List Price Received* | 91.5%       | 93.3%       | + 1.9%  | 91.1%       | 93.1%       | + 2.2%  |
| Inventory of Homes for Sale              | 180         | 155         | - 13.9% |             |             |         |
| Months Supply of Inventory               | 6.8         | 6.0         | - 12.8% |             |             |         |