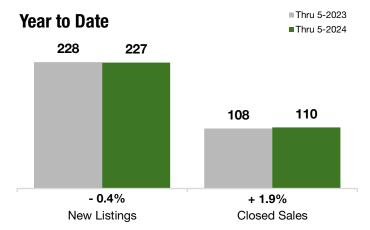

### **Last 3 Months**

#### **Year to Date**

|                                          | Thru 5-2023 | Thru 5-2024 | +/-     | Thru 5-2023 | Thru 5-2024 | +/-     |
|------------------------------------------|-------------|-------------|---------|-------------|-------------|---------|
| New Listings                             | 143         | 139         | - 2.8%  | 228         | 227         | - 0.4%  |
| Pending Sales                            | 108         | 88          | - 18.5% | 153         | 140         | - 8.5%  |
| Closed Sales                             | 78          | 69          | - 11.5% | 108         | 110         | + 1.9%  |
| Lowest Sale Price*                       | \$160,000   | \$169,000   | + 5.6%  | \$145,000   | \$163,000   | + 12.4% |
| Median Sales Price*                      | \$492,500   | \$545,000   | + 10.7% | \$497,000   | \$520,000   | + 4.6%  |
| Highest Sale Price*                      | \$1,254,500 | \$1,350,000 | + 7.6%  | \$1,254,500 | \$1,975,000 | + 57.4% |
| Percent of Original List Price Received* | 91.5%       | 93.3%       | + 1.9%  | 91.1%       | 93.1%       | + 2.2%  |
| Inventory of Homes for Sale              | 180         | 155         | - 13.9% |             |             |         |
| Months Supply of Inventory               | 6.8         | 6.0         | - 12.8% |             |             |         |