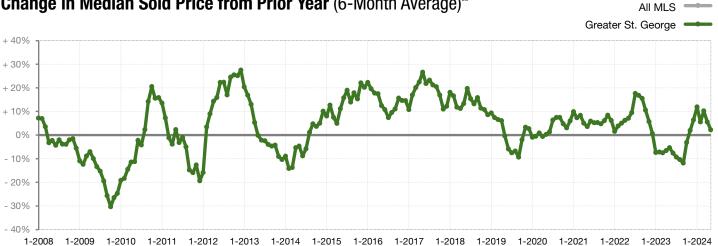

One-Year Change in Median Sales Price\*

## Change in Median Sold Price from Prior Year (6-Month Average)\*\*