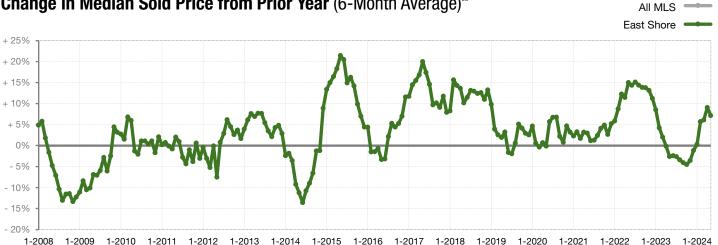

\$675,000   | \$690,000   | + 2.2%  | \$663,000   | \$690,000   | + 4.1%  |
| Highest Sale Price*                      | \$1,538,800 | \$1,900,000 | + 23.5% | \$1,650,000 | \$1,900,000 | + 15.2% |
| Percent of Original List Price Received* | 94.3%       | 96.1%       | + 1.9%  | 93.9%       | 96.0%       | + 2.3%  |
| Inventory of Homes for Sale              | 118         | 103         | - 13.0% |             |             |         |
| Months Supply of Inventory               | 4.8         | 4.5         | - 5.7%  |             |             |         |

<sup>\*</sup> Does not account for sale concessions and/or down payment assistance. Note: Activity for one month can sometimes look extreme due to small sample size.



## Change in Median Sold Price from Prior Year (6-Month Average)\*\*