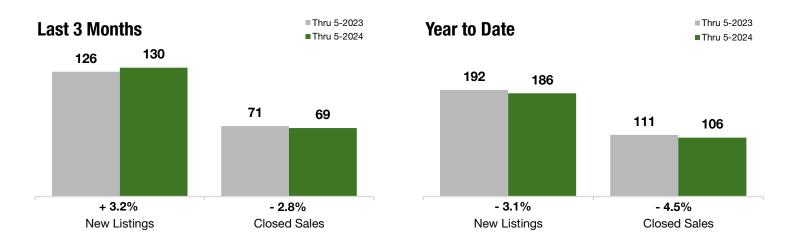

# **East Shore**

Includes data from Arrochar, Grasmere, Old Town, South Beach, Dongan Hills, Dongan Hills Below Hylan, Grant City and Midland Beach

+ 3.2%

- 2.8%

+ 2.2%

Year-Over-Year Change in Year-Over-Year Change in **New Listings** 

**Closed Sales** 

One-Year Change in Median Sales Price\*

### **Last 3 Months**

#### **Year to Date**

|                                          | Thru 5-2023 | Thru 5-2024 | +/-     | Thru 5-2023 | Thru 5-2024 | +/-     |
|------------------------------------------|-------------|-------------|---------|-------------|-------------|---------|
| New Listings                             | 126         | 130         | + 3.2%  | 192         | 186         | - 3.1%  |
| Pending Sales                            | 87          | 89          | + 2.3%  | 129         | 142         | + 10.1% |
| Closed Sales                             | 71          | 69          | - 2.8%  | 111         | 106         | - 4.5%  |
| Lowest Sale Price*                       | \$135,000   | \$218,000   | + 61.5% | \$135,000   | \$218,000   | + 61.5% |
| Median Sales Price*                      | \$675,000   | \$690,000   | + 2.2%  | \$663,000   | \$690,000   | + 4.1%  |
| Highest Sale Price*                      | \$1,538,800 | \$1,900,000 | + 23.5% | \$1,650,000 | \$1,900,000 | + 15.2% |
| Percent of Original List Price Received* | 94.3%       | 96.1%       | + 1.9%  | 93.9%       | 96.0%       | + 2.3%  |
| Inventory of Homes for Sale              | 118         | 103         | - 13.0% |             |             |         |
| Months Supply of Inventory               | 4.8         | 4.5         | - 5.7%  |             |             |         |