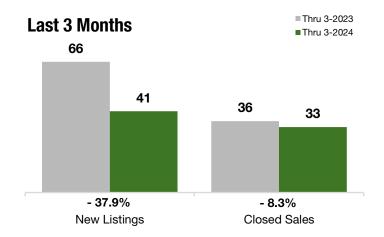

### **Last 3 Months**

#### **Year to Date**

|                                          | Thru 3-2023 | Thru 3-2024 | +/-     | Thru 3-2023 | Thru 3-2024 | +/-     |
|------------------------------------------|-------------|-------------|---------|-------------|-------------|---------|
| New Listings                             | 66          | 41          | - 37.9% | 66          | 41          | - 37.9% |
| Pending Sales                            | 42          | 29          | - 31.0% | 42          | 29          | - 31.0% |
| Closed Sales                             | 36          | 33          | - 8.3%  | 36          | 33          | - 8.3%  |
| Lowest Sale Price*                       | \$310,000   | \$380,000   | + 22.6% | \$310,000   | \$380,000   | + 22.6% |
| Median Sales Price*                      | \$1,015,000 | \$899,999   | - 11.3% | \$1,015,000 | \$899,999   | - 11.3% |
| Highest Sale Price*                      | \$1,775,000 | \$3,500,000 | + 97.2% | \$1,775,000 | \$3,500,000 | + 97.2% |
| Percent of Original List Price Received* | 92.0%       | 90.6%       | - 1.6%  | 92.0%       | 90.6%       | - 1.6%  |
| Inventory of Homes for Sale              | 88          | 54          | - 38.8% |             |             |         |
| Months Supply of Inventory               | 5.6         | 3.9         | - 29.9% |             |             |         |