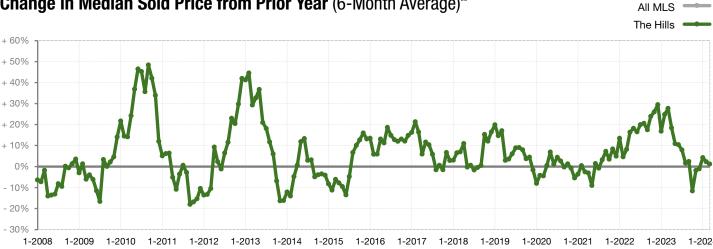

1,015,000 | \$899,999   | - 11.3% | \$1,015,000 | \$899,999   | - 11.3% |
| Highest Sale Price*                      | \$1,775,000 | \$3,500,000 | + 97.2% | \$1,775,000 | \$3,500,000 | + 97.2% |
| Percent of Original List Price Received* | 92.0%       | 90.6%       | - 1.6%  | 92.0%       | 90.6%       | - 1.6%  |
| Inventory of Homes for Sale              | 88          | 54          | - 38.8% |             |             |         |
| Months Supply of Inventory               | 5.6         | 3.9         | - 29.9% |             |             |         |

<sup>\*</sup> Does not account for sale concessions and/or down payment assistance. Note: Activity for one month can sometimes look extreme due to small sample size.





## Change in Median Sold Price from Prior Year (6-Month Average)\*\*