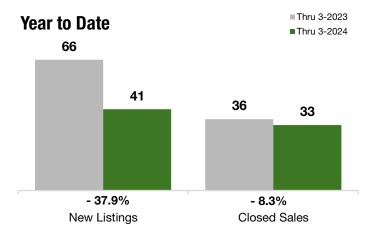

#### **Year to Date**

|                                          | Thru 3-2023 | Thru 3-2024 | +/-     | Thru 3-2023 | Thru 3-2024 | +/-     |
|------------------------------------------|-------------|-------------|---------|-------------|-------------|---------|
| New Listings                             | 66          | 41          | - 37.9% | 66          | 41          | - 37.9% |
| Pending Sales                            | 42          | 29          | - 31.0% | 42          | 29          | - 31.0% |
| Closed Sales                             | 36          | 33          | - 8.3%  | 36          | 33          | - 8.3%  |
| Lowest Sale Price*                       | \$310,000   | \$380,000   | + 22.6% | \$310,000   | \$380,000   | + 22.6% |
| Median Sales Price*                      | \$1,015,000 | \$899,999   | - 11.3% | \$1,015,000 | \$899,999   | - 11.3% |
| Highest Sale Price*                      | \$1,775,000 | \$3,500,000 | + 97.2% | \$1,775,000 | \$3,500,000 | + 97.2% |
| Percent of Original List Price Received* | 92.0%       | 90.6%       | - 1.6%  | 92.0%       | 90.6%       | - 1.6%  |
| Inventory of Homes for Sale              | 88          | 54          | - 38.8% |             |             |         |
| Months Supply of Inventory               | 5.6         | 3.9         | - 29.9% |             |             |         |