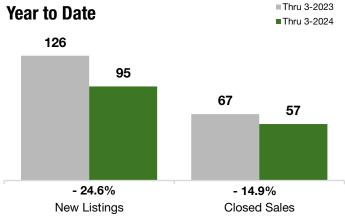

#### **Year to Date**

|                                          | Thru 3-2023 | Thru 3-2024 | +/-     | Thru 3-2023 | Thru 3-2024 | +/-     |
|------------------------------------------|-------------|-------------|---------|-------------|-------------|---------|
| New Listings                             | 126         | 95          | - 24.6% | 126         | 95          | - 24.6% |
| Pending Sales                            | 81          | 84          | + 3.7%  | 81          | 84          | + 3.7%  |
| Closed Sales                             | 67          | 57          | - 14.9% | 67          | 57          | - 14.9% |
| Lowest Sale Price*                       | \$250,000   | \$218,000   | - 12.8% | \$250,000   | \$218,000   | - 12.8% |
| Median Sales Price*                      | \$663,000   | \$690,000   | + 4.1%  | \$663,000   | \$690,000   | + 4.1%  |
| Highest Sale Price*                      | \$1,650,000 | \$1,550,000 | - 6.1%  | \$1,650,000 | \$1,550,000 | - 6.1%  |
| Percent of Original List Price Received* | 93.4%       | 96.3%       | + 3.1%  | 93.4%       | 96.3%       | + 3.1%  |
| Inventory of Homes for Sale              | 113         | 92          | - 18.6% |             |             |         |
| Months Supply of Inventory               | 4.4         | 4.0         | - 8.2%  |             |             |         |