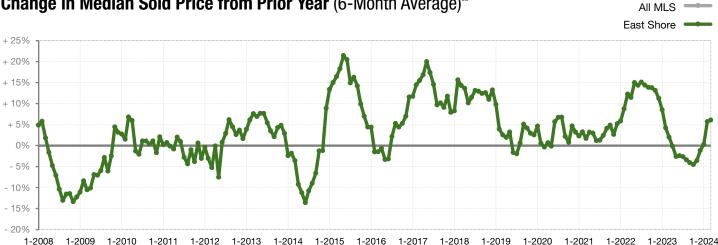

663,000   | \$690,000   | + 4.1%  | \$663,000   | \$690,000   | + 4.1%  |
| Highest Sale Price*                      | \$1,650,000 | \$1,550,000 | - 6.1%  | \$1,650,000 | \$1,550,000 | - 6.1%  |
| Percent of Original List Price Received* | 93.4%       | 96.3%       | + 3.1%  | 93.4%       | 96.3%       | + 3.1%  |
| Inventory of Homes for Sale              | 113         | 92          | - 18.6% |             |             |         |
| Months Supply of Inventory               | 4.4         | 4.0         | - 8.2%  |             |             |         |

<sup>\*</sup> Does not account for sale concessions and/or down payment assistance. Note: Activity for one month can sometimes look extreme due to small sample size.





## Change in Median Sold Price from Prior Year (6-Month Average)\*\*