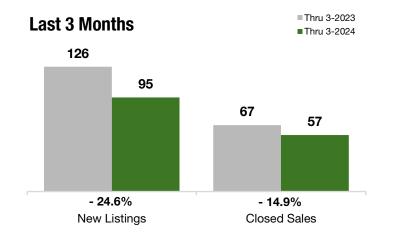

### **Last 3 Months**

#### **Year to Date**

|                                          | Thru 3-2023 | Thru 3-2024 | +/-     | Thru 3-2023 | Thru 3-2024 | +/-     |
|------------------------------------------|-------------|-------------|---------|-------------|-------------|---------|
| New Listings                             | 126         | 95          | - 24.6% | 126         | 95          | - 24.6% |
| Pending Sales                            | 81          | 84          | + 3.7%  | 81          | 84          | + 3.7%  |
| Closed Sales                             | 67          | 57          | - 14.9% | 67          | 57          | - 14.9% |
| Lowest Sale Price*                       | \$250,000   | \$218,000   | - 12.8% | \$250,000   | \$218,000   | - 12.8% |
| Median Sales Price*                      | \$663,000   | \$690,000   | + 4.1%  | \$663,000   | \$690,000   | + 4.1%  |
| Highest Sale Price*                      | \$1,650,000 | \$1,550,000 | - 6.1%  | \$1,650,000 | \$1,550,000 | - 6.1%  |
| Percent of Original List Price Received* | 93.4%       | 96.3%       | + 3.1%  | 93.4%       | 96.3%       | + 3.1%  |
| Inventory of Homes for Sale              | 113         | 92          | - 18.6% |             |             |         |
| Months Supply of Inventory               | 4.4         | 4.0         | - 8.2%  |             |             |         |