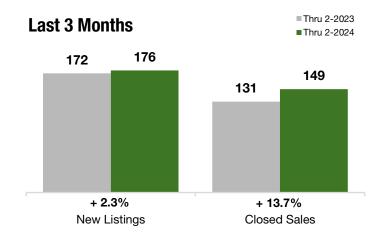

### **Last 3 Months**

#### **Year to Date**

|                                          | Thru 2-2023 | Thru 2-2024 | +/-     | Thru 2-2023 | Thru 2-2024 | +/-     |
|------------------------------------------|-------------|-------------|---------|-------------|-------------|---------|
| New Listings                             | 172         | 176         | + 2.3%  | 149         | 152         | + 2.0%  |
| Pending Sales                            | 118         | 129         | + 9.3%  | 85          | 88          | + 3.5%  |
| Closed Sales                             | 131         | 149         | + 13.7% | 71          | 77          | + 8.5%  |
| Lowest Sale Price*                       | \$250,000   | \$258,500   | + 3.4%  | \$310,000   | \$258,500   | - 16.6% |
| Median Sales Price*                      | \$700,000   | \$730,000   | + 4.3%  | \$720,000   | \$728,000   | + 1.1%  |
| Highest Sale Price*                      | \$2,525,000 | \$2,050,000 | - 18.8% | \$2,525,000 | \$2,050,000 | - 18.8% |
| Percent of Original List Price Received* | 92.8%       | 94.9%       | + 2.2%  | 91.3%       | 93.6%       | + 2.5%  |
| Inventory of Homes for Sale              | 240         | 198         | - 17.6% |             |             |         |
| Months Supply of Inventory               | 3.8         | 3.5         | - 7.6%  |             |             |         |