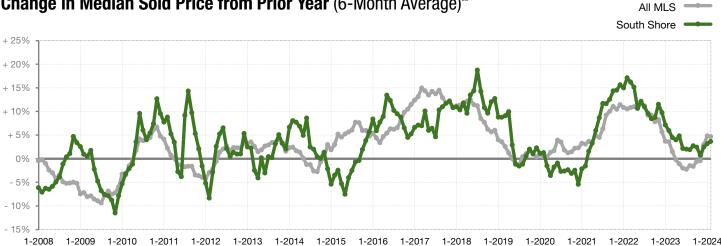

700,000   | \$730,000   | + 4.3%  | \$720,000   | \$728,000   | + 1.1%  |
| Highest Sale Price*                      | \$2,525,000 | \$2,050,000 | - 18.8% | \$2,525,000 | \$2,050,000 | - 18.8% |
| Percent of Original List Price Received* | 92.8%       | 94.9%       | + 2.2%  | 91.3%       | 93.6%       | + 2.5%  |
| Inventory of Homes for Sale              | 240         | 198         | - 17.6% |             |             |         |
| Months Supply of Inventory               | 3.8         | 3.5         | - 7.6%  |             |             |         |

<sup>\*</sup> Does not account for sale concessions and/or down payment assistance. Note: Activity for one month can sometimes look extreme due to small sample size.





## Change in Median Sold Price from Prior Year (6-Month Average)\*\*