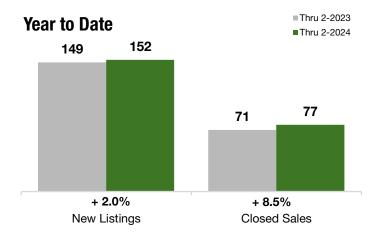

#### **Year to Date**

|                                          | Thru 2-2023 | Thru 2-2024 | +/-     | Thru 2-2023 | Thru 2-2024 | +/-     |
|------------------------------------------|-------------|-------------|---------|-------------|-------------|---------|
| New Listings                             | 172         | 176         | + 2.3%  | 149         | 152         | + 2.0%  |
| Pending Sales                            | 118         | 129         | + 9.3%  | 85          | 88          | + 3.5%  |
| Closed Sales                             | 131         | 149         | + 13.7% | 71          | 77          | + 8.5%  |
| Lowest Sale Price*                       | \$250,000   | \$258,500   | + 3.4%  | \$310,000   | \$258,500   | - 16.6% |
| Median Sales Price*                      | \$700,000   | \$730,000   | + 4.3%  | \$720,000   | \$728,000   | + 1.1%  |
| Highest Sale Price*                      | \$2,525,000 | \$2,050,000 | - 18.8% | \$2,525,000 | \$2,050,000 | - 18.8% |
| Percent of Original List Price Received* | 92.8%       | 94.9%       | + 2.2%  | 91.3%       | 93.6%       | + 2.5%  |
| Inventory of Homes for Sale              | 240         | 198         | - 17.6% |             |             |         |
| Months Supply of Inventory               | 3.8         | 3.5         | - 7.6%  |             |             |         |