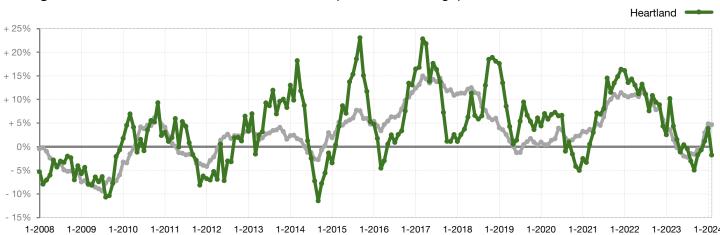

\$620,000   | \$612,500   | - 1.2%  | \$702,500   | \$665,000   | - 5.3%  |
| Highest Sale Price*                      | \$1,280,000 | \$1,425,000 | + 11.3% | \$1,280,000 | \$1,425,000 | + 11.3% |
| Percent of Original List Price Received* | 94.5%       | 96.4%       | + 2.0%  | 94.4%       | 96.2%       | + 1.9%  |
| Inventory of Homes for Sale              | 155         | 118         | - 23.5% |             |             |         |
| Months Supply of Inventory               | 4.0         | 3.3         | - 15.7% |             |             |         |

<sup>\*</sup> Does not account for sale concessions and/or down payment assistance. Note: Activity for one month can sometimes look extreme due to small sample size.



## Change in Median Sold Price from Prior Year (6-Month Average)\*\*