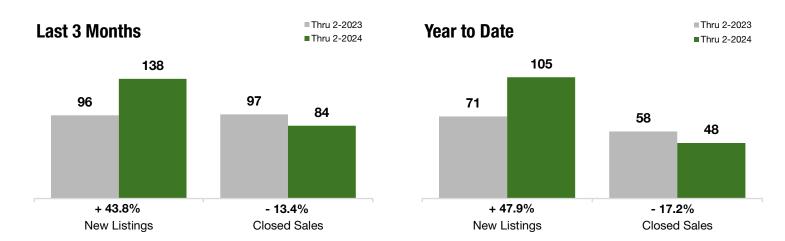

#### **Last 3 Months**

#### **Year to Date**

|                                          | Thru 2-2023 | Thru 2-2024 | +/-     | Thru 2-2023 | Thru 2-2024 | +/-     |
|------------------------------------------|-------------|-------------|---------|-------------|-------------|---------|
| New Listings                             | 96          | 138         | + 43.8% | 71          | 105         | + 47.9% |
| Pending Sales                            | 94          | 102         | + 8.5%  | 67          | 73          | + 9.0%  |
| Closed Sales                             | 97          | 84          | - 13.4% | 58          | 48          | - 17.2% |
| Lowest Sale Price*                       | \$209,000   | \$213,000   | + 1.9%  | \$222,500   | \$213,000   | - 4.3%  |
| Median Sales Price*                      | \$620,000   | \$612,500   | - 1.2%  | \$702,500   | \$665,000   | - 5.3%  |
| Highest Sale Price*                      | \$1,280,000 | \$1,425,000 | + 11.3% | \$1,280,000 | \$1,425,000 | + 11.3% |
| Percent of Original List Price Received* | 94.5%       | 96.4%       | + 2.0%  | 94.4%       | 96.2%       | + 1.9%  |
| Inventory of Homes for Sale              | 155         | 118         | - 23.5% |             |             |         |
| Months Supply of Inventory               | 4.0         | 3.3         | - 15.7% |             |             |         |

# Heartland

Includes data from Willowbrook, Manor Heights, Bulls Head, New Springville, Heartland Village, Travis and Latourette

+ 43.8%

- 13.4%

- 1.2%

Year-Over-Year Change in Year-Over-Year Change in **New Listings** 

**Closed Sales** 

One-Year Change in Median Sales Price\*

All MLS