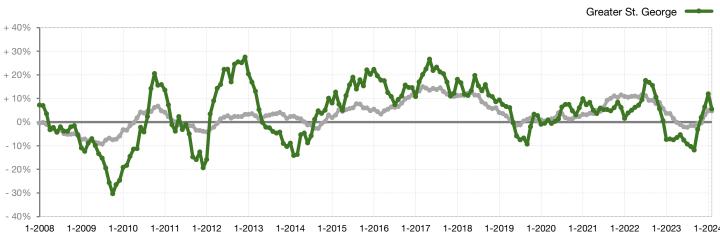

4,500   | \$480,000   | - 4.9%  | \$519,500   | \$410,000   | - 21.1% |
| Highest Sale Price*                      | \$1,150,000 | \$1,975,000 | + 71.7% | \$998,500   | \$1,975,000 | + 97.8% |
| Percent of Original List Price Received* | 92.0%       | 93.1%       | + 1.2%  | 89.9%       | 92.8%       | + 3.2%  |
| Inventory of Homes for Sale              | 194         | 138         | - 29.2% |             |             |         |
| Months Supply of Inventory               | 7.4         | 4.9         | - 33.9% |             |             |         |

<sup>\*</sup> Does not account for sale concessions and/or down payment assistance. Note: Activity for one month can sometimes look extreme due to small sample size.



## **Change in Median Sold Price from Prior Year** (6-Month Average)\*\*