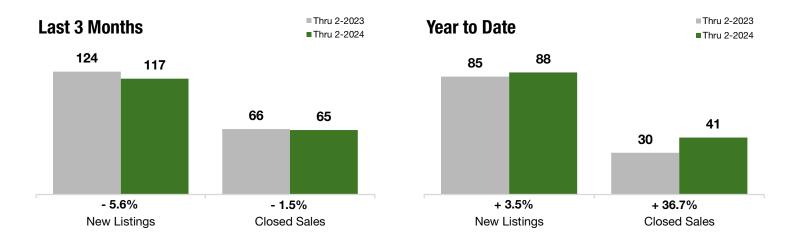

#### **Last 3 Months**

### Year to Date

|                                          | Thru 2-2023 | Thru 2-2024 | +/-     | Thru 2-2023 | Thru 2-2024 | +/-     |
|------------------------------------------|-------------|-------------|---------|-------------|-------------|---------|
| New Listings                             | 124         | 117         | - 5.6%  | 85          | 88          | + 3.5%  |
| Pending Sales                            | 61          | 69          | + 13.1% | 45          | 54          | + 20.0% |
| Closed Sales                             | 66          | 65          | - 1.5%  | 30          | 41          | + 36.7% |
| Lowest Sale Price*                       | \$145,000   | \$163,000   | + 12.4% | \$145,000   | \$163,000   | + 12.4% |
| Median Sales Price*                      | \$504,500   | \$480,000   | - 4.9%  | \$519,500   | \$410,000   | - 21.1% |
| Highest Sale Price*                      | \$1,150,000 | \$1,975,000 | + 71.7% | \$998,500   | \$1,975,000 | + 97.8% |
| Percent of Original List Price Received* | 92.0%       | 93.1%       | + 1.2%  | 89.9%       | 92.8%       | + 3.2%  |
| Inventory of Homes for Sale              | 194         | 138         | - 29.2% |             |             |         |
| Months Supply of Inventory               | 7.4         | 4.9         | - 33.9% |             |             |         |