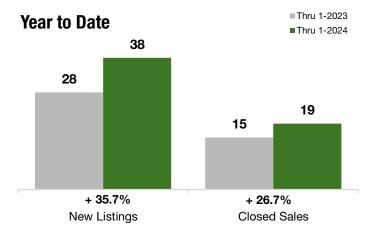

### **Last 3 Months**

#### **Year to Date**

|                                          | Thru 1-2023 | Thru 1-2024 | +/-     | Thru 1-2023 | Thru 1-2024 | +/-     |
|------------------------------------------|-------------|-------------|---------|-------------|-------------|---------|
| New Listings                             | 70          | 75          | + 7.1%  | 28          | 38          | + 35.7% |
| Pending Sales                            | 66          | 53          | - 19.7% | 16          | 16          | 0.0%    |
| Closed Sales                             | 68          | 61          | - 10.3% | 15          | 19          | + 26.7% |
| Lowest Sale Price*                       | \$150,000   | \$220,000   | + 46.7% | \$175,000   | \$220,000   | + 25.7% |
| Median Sales Price*                      | \$627,500   | \$740,000   | + 17.9% | \$580,000   | \$670,000   | + 15.5% |
| Highest Sale Price*                      | \$995,000   | \$1,300,000 | + 30.7% | \$915,000   | \$1,175,000 | + 28.4% |
| Percent of Original List Price Received* | 93.8%       | 96.3%       | + 2.6%  | 92.7%       | 92.4%       | - 0.2%  |
| Inventory of Homes for Sale              | 111         | 84          | - 24.1% |             |             |         |
| Months Supply of Inventory               | 3.7         | 3.4         | - 7.5%  |             |             |         |