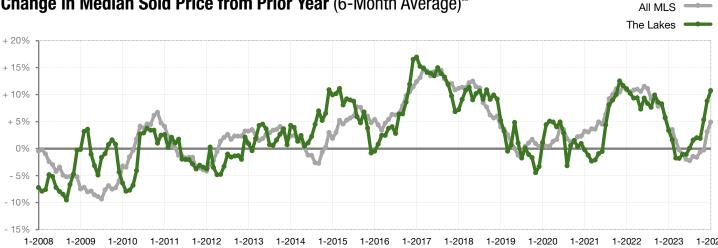

627,500   | \$740,000   | + 17.9% | \$580,000   | \$670,000   | + 15.5% |
| Highest Sale Price*                      | \$995,000   | \$1,300,000 | + 30.7% | \$915,000   | \$1,175,000 | + 28.4% |
| Percent of Original List Price Received* | 93.8%       | 96.3%       | + 2.6%  | 92.7%       | 92.4%       | - 0.2%  |
| Inventory of Homes for Sale              | 111         | 84          | - 24.1% |             |             |         |
| Months Supply of Inventory               | 3.7         | 3.4         | - 7.5%  |             |             |         |

<sup>\*</sup> Does not account for sale concessions and/or down payment assistance. Note: Activity for one month can sometimes look extreme due to small sample size.





## Change in Median Sold Price from Prior Year (6-Month Average)\*\*