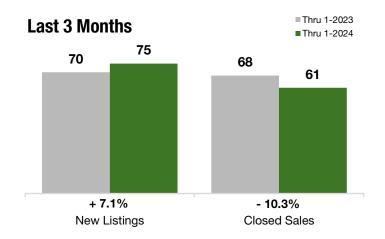

### **Last 3 Months**

#### **Year to Date**

|                                          | Thru 1-2023 | Thru 1-2024 | +/-     | Thru 1-2023 | Thru 1-2024 | +/-     |
|------------------------------------------|-------------|-------------|---------|-------------|-------------|---------|
| New Listings                             | 70          | 75          | + 7.1%  | 28          | 38          | + 35.7% |
| Pending Sales                            | 66          | 53          | - 19.7% | 16          | 16          | 0.0%    |
| Closed Sales                             | 68          | 61          | - 10.3% | 15          | 19          | + 26.7% |
| Lowest Sale Price*                       | \$150,000   | \$220,000   | + 46.7% | \$175,000   | \$220,000   | + 25.7% |
| Median Sales Price*                      | \$627,500   | \$740,000   | + 17.9% | \$580,000   | \$670,000   | + 15.5% |
| Highest Sale Price*                      | \$995,000   | \$1,300,000 | + 30.7% | \$915,000   | \$1,175,000 | + 28.4% |
| Percent of Original List Price Received* | 93.8%       | 96.3%       | + 2.6%  | 92.7%       | 92.4%       | - 0.2%  |
| Inventory of Homes for Sale              | 111         | 84          | - 24.1% |             |             |         |
| Months Supply of Inventory               | 3.7         | 3.4         | - 7.5%  |             |             |         |