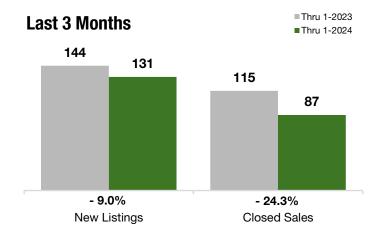

### **Last 3 Months**

#### **Year to Date**

|                                          | Thru 1-2023 | Thru 1-2024 | +/-     | Thru 1-2023 | Thru 1-2024 | +/-      |
|------------------------------------------|-------------|-------------|---------|-------------|-------------|----------|
| New Listings                             | 144         | 131         | - 9.0%  | 61          | 56          | - 8.2%   |
| Pending Sales                            | 73          | 96          | + 31.5% | 14          | 40          | + 185.7% |
| Closed Sales                             | 115         | 87          | - 24.3% | 38          | 29          | - 23.7%  |
| Lowest Sale Price*                       | \$123,000   | \$147,500   | + 19.9% | \$123,000   | \$147,500   | + 19.9%  |
| Median Sales Price*                      | \$515,000   | \$550,000   | + 6.8%  | \$515,000   | \$537,000   | + 4.3%   |
| Highest Sale Price*                      | \$1,110,000 | \$1,010,000 | - 9.0%  | \$1,110,000 | \$980,000   | - 11.7%  |
| Percent of Original List Price Received* | 93.9%       | 94.3%       | + 0.4%  | 94.1%       | 94.6%       | + 0.6%   |
| Inventory of Homes for Sale              | 223         | 143         | - 35.8% |             |             |          |
| Months Supply of Inventory               | 5.5         | 3.9         | - 28.1% |             |             |          |