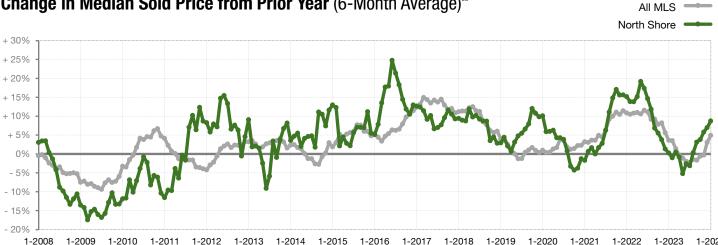

00   | \$550,000   | + 6.8%  | \$515,000   | \$537,000   | + 4.3%   |
| Highest Sale Price*                      | \$1,110,000 | \$1,010,000 | - 9.0%  | \$1,110,000 | \$980,000   | - 11.7%  |
| Percent of Original List Price Received* | 93.9%       | 94.3%       | + 0.4%  | 94.1%       | 94.6%       | + 0.6%   |
| Inventory of Homes for Sale              | 223         | 143         | - 35.8% |             |             |          |
| Months Supply of Inventory               | 5.5         | 3.9         | - 28.1% |             |             |          |

<sup>\*</sup> Does not account for sale concessions and/or down payment assistance. Note: Activity for one month can sometimes look extreme due to small sample size.





## Change in Median Sold Price from Prior Year (6-Month Average)\*\*