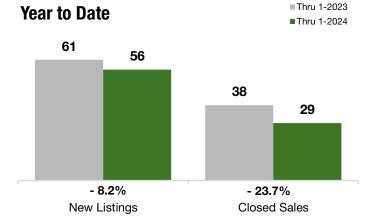

#### **Year to Date**

|                                          | Thru 1-2023 | Thru 1-2024 | +/-     | Thru 1-2023 | Thru 1-2024 | +/-      |
|------------------------------------------|-------------|-------------|---------|-------------|-------------|----------|
| New Listings                             | 144         | 131         | - 9.0%  | 61          | 56          | - 8.2%   |
| Pending Sales                            | 73          | 96          | + 31.5% | 14          | 40          | + 185.7% |
| Closed Sales                             | 115         | 87          | - 24.3% | 38          | 29          | - 23.7%  |
| Lowest Sale Price*                       | \$123,000   | \$147,500   | + 19.9% | \$123,000   | \$147,500   | + 19.9%  |
| Median Sales Price*                      | \$515,000   | \$550,000   | + 6.8%  | \$515,000   | \$537,000   | + 4.3%   |
| Highest Sale Price*                      | \$1,110,000 | \$1,010,000 | - 9.0%  | \$1,110,000 | \$980,000   | - 11.7%  |
| Percent of Original List Price Received* | 93.9%       | 94.3%       | + 0.4%  | 94.1%       | 94.6%       | + 0.6%   |
| Inventory of Homes for Sale              | 223         | 143         | - 35.8% |             |             |          |
| Months Supply of Inventory               | 5.5         | 3.9         | - 28.1% |             |             |          |