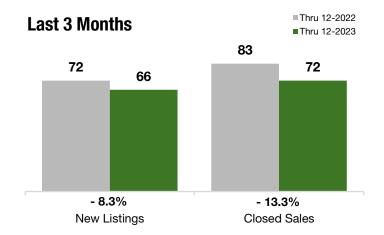

#### **Last 3 Months**

#### **Year to Date**

|                                          | Thru 12-2022 | Thru 12-2023 | +/-      | Thru 12-2022 | Thru 12-2023 | +/-     |
|------------------------------------------|--------------|--------------|----------|--------------|--------------|---------|
| New Listings                             | 72           | 66           | - 8.3%   | 510          | 369          | - 27.6% |
| Pending Sales                            | 72           | 57           | - 20.8%  | 362          | 297          | - 18.0% |
| Closed Sales                             | 83           | 72           | - 13.3%  | 389          | 291          | - 25.2% |
| Lowest Sale Price*                       | \$145,000    | \$420,000    | + 189.7% | \$75,000     | \$120,000    | + 60.0% |
| Median Sales Price*                      | \$660,000    | \$728,500    | + 10.4%  | \$675,000    | \$695,000    | + 3.0%  |
| Highest Sale Price*                      | \$1,045,000  | \$1,625,000  | + 55.5%  | \$1,570,000  | \$1,625,000  | + 3.5%  |
| Percent of Original List Price Received* | 94.3%        | 97.9%        | + 3.8%   | 95.5%        | 94.8%        | - 0.7%  |
| Inventory of Homes for Sale              | 123          | 84           | - 31.9%  |              |              |         |
| Months Supply of Inventory               | 4.1          | 3.3          | - 17.4%  |              |              |         |