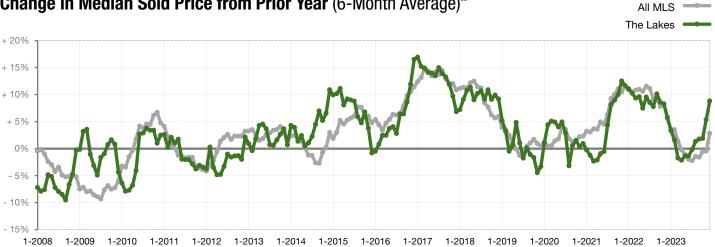

| + 10.4%  | \$675,000    | \$695,000    | + 3.0%  |
| Highest Sale Price*                      | \$1,045,000  | \$1,625,000  | + 55.5%  | \$1,570,000  | \$1,625,000  | + 3.5%  |
| Percent of Original List Price Received* | 94.3%        | 97.9%        | + 3.8%   | 95.5%        | 94.8%        | - 0.7%  |
| Inventory of Homes for Sale              | 123          | 84           | - 31.9%  |              |              |         |
| Months Supply of Inventory               | 4.1          | 3.3          | - 17.4%  |              |              |         |

<sup>\*</sup> Does not account for sale concessions and/or down payment assistance. Note: Activity for one month can sometimes look extreme due to small sample size.





### Change in Median Sold Price from Prior Year (6-Month Average)\*\*