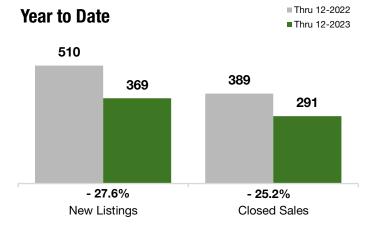

#### **Last 3 Months**

#### **Year to Date**

|                                          | Thru 12-2022 | Thru 12-2023 | +/-      | Thru 12-2022 | Thru 12-2023 | +/-     |
|------------------------------------------|--------------|--------------|----------|--------------|--------------|---------|
| New Listings                             | 72           | 66           | - 8.3%   | 510          | 369          | - 27.6% |
| Pending Sales                            | 72           | 57           | - 20.8%  | 362          | 297          | - 18.0% |
| Closed Sales                             | 83           | 72           | - 13.3%  | 389          | 291          | - 25.2% |
| Lowest Sale Price*                       | \$145,000    | \$420,000    | + 189.7% | \$75,000     | \$120,000    | + 60.0% |
| Median Sales Price*                      | \$660,000    | \$728,500    | + 10.4%  | \$675,000    | \$695,000    | + 3.0%  |
| Highest Sale Price*                      | \$1,045,000  | \$1,625,000  | + 55.5%  | \$1,570,000  | \$1,625,000  | + 3.5%  |
| Percent of Original List Price Received* | 94.3%        | 97.9%        | + 3.8%   | 95.5%        | 94.8%        | - 0.7%  |
| Inventory of Homes for Sale              | 123          | 84           | - 31.9%  |              |              |         |
| Months Supply of Inventory               | 4.1          | 3.3          | - 17.4%  |              |              |         |