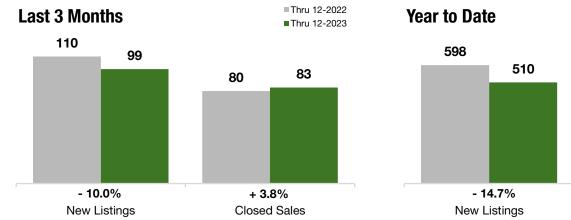

# **Greater St. George**

Includes data from Ft Wadsworth, Concord, Shore Acres, Rosebank, Clifton, Stapleton, Thomkinsville, St George, Ward Hill, Park Hill and Grymes Hill

- 10.0%

+ 3.8%

+ 25.7%

Year-Over-Year Change in Year-Over-Year Change in **New Listings** 

#### **Last 3 Months**

### **Year to Date**

|                                          | Thru 12-2022 | Thru 12-2023 | +/-     | Thru 12-2022 | Thru 12-2023 | +/-     |
|------------------------------------------|--------------|--------------|---------|--------------|--------------|---------|
| New Listings                             | 110          | 99           | - 10.0% | 598          | 510          | - 14.7% |
| Pending Sales                            | 60           | 69           | + 15.0% | 322          | 333          | + 3.4%  |
| Closed Sales                             | 80           | 83           | + 3.8%  | 385          | 313          | - 18.7% |
| Lowest Sale Price*                       | \$165,000    | \$190,000    | + 15.2% | \$130,000    | \$145,000    | + 11.5% |
| Median Sales Price*                      | \$457,500    | \$575,000    | + 25.7% | \$545,400    | \$530,000    | - 2.8%  |
| Highest Sale Price*                      | \$1,150,000  | \$955,000    | - 17.0% | \$2,100,000  | \$2,150,000  | + 2.4%  |
| Percent of Original List Price Received* | 93.0%        | 94.7%        | + 1.9%  | 95.1%        | 92.9%        | - 2.3%  |
| Inventory of Homes for Sale              | 202          | 141          | - 30.1% |              |              |         |
| Months Supply of Inventory               | 7.1          | 5.1          | - 28.1% |              |              |         |