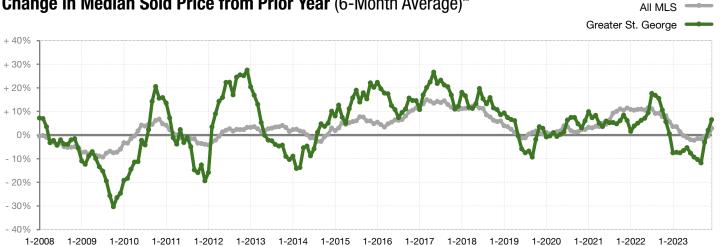

00    | + 25.7% | \$545,400    | \$530,000    | - 2.8%  |
| Highest Sale Price*                      | \$1,150,000  | \$955,000    | - 17.0% | \$2,100,000  | \$2,150,000  | + 2.4%  |
| Percent of Original List Price Received* | 93.0%        | 94.7%        | + 1.9%  | 95.1%        | 92.9%        | - 2.3%  |
| Inventory of Homes for Sale              | 202          | 141          | - 30.1% |              |              |         |
| Months Supply of Inventory               | 7.1          | 5.1          | - 28.1% |              |              |         |

<sup>\*</sup> Does not account for sale concessions and/or down payment assistance. Note: Activity for one month can sometimes look extreme due to small sample size.





## Change in Median Sold Price from Prior Year (6-Month Average)\*\*