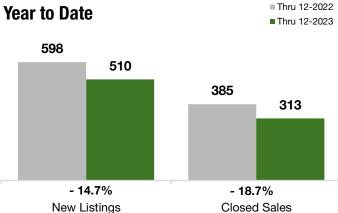

### **Year to Date**

|                                          | Thru 12-2022 | Thru 12-2023 | +/-     | Thru 12-2022 | Thru 12-2023 | +/-     |
|------------------------------------------|--------------|--------------|---------|--------------|--------------|---------|
| New Listings                             | 110          | 99           | - 10.0% | 598          | 510          | - 14.7% |
| Pending Sales                            | 60           | 69           | + 15.0% | 322          | 333          | + 3.4%  |
| Closed Sales                             | 80           | 83           | + 3.8%  | 385          | 313          | - 18.7% |
| Lowest Sale Price*                       | \$165,000    | \$190,000    | + 15.2% | \$130,000    | \$145,000    | + 11.5% |
| Median Sales Price*                      | \$457,500    | \$575,000    | + 25.7% | \$545,400    | \$530,000    | - 2.8%  |
| Highest Sale Price*                      | \$1,150,000  | \$955,000    | - 17.0% | \$2,100,000  | \$2,150,000  | + 2.4%  |
| Percent of Original List Price Received* | 93.0%        | 94.7%        | + 1.9%  | 95.1%        | 92.9%        | - 2.3%  |
| Inventory of Homes for Sale              | 202          | 141          | - 30.1% |              |              |         |
| Months Supply of Inventory               | 7.1          | 5.1          | - 28.1% |              |              |         |