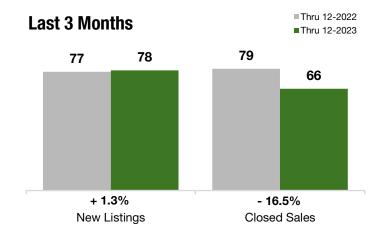

### **Last 3 Months**

#### **Year to Date**

|                                          | Thru 12-2022 | Thru 12-2023 | +/-     | Thru 12-2022 | Thru 12-2023 | +/-     |
|------------------------------------------|--------------|--------------|---------|--------------|--------------|---------|
| New Listings                             | 77           | 78           | + 1.3%  | 484          | 409          | - 15.5% |
| Pending Sales                            | 56           | 60           | + 7.1%  | 320          | 272          | - 15.0% |
| Closed Sales                             | 79           | 66           | - 16.5% | 369          | 278          | - 24.7% |
| Lowest Sale Price*                       | \$211,000    | \$222,000    | + 5.2%  | \$170,000    | \$135,000    | - 20.6% |
| Median Sales Price*                      | \$665,000    | \$682,500    | + 2.6%  | \$678,888    | \$670,000    | - 1.3%  |
| Highest Sale Price*                      | \$1,650,000  | \$1,550,000  | - 6.1%  | \$2,630,000  | \$1,655,000  | - 37.1% |
| Percent of Original List Price Received* | 95.3%        | 93.3%        | - 2.0%  | 97.1%        | 94.5%        | - 2.7%  |
| Inventory of Homes for Sale              | 130          | 107          | - 17.9% |              |              |         |
| Months Supply of Inventory               | 4.7          | 4.7          | - 1.4%  |              |              |         |