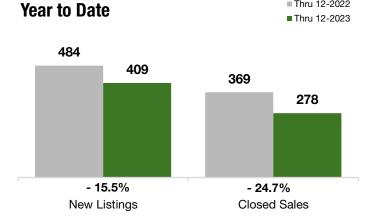

#### **Year to Date**

|                                          | Thru 12-2022 | Thru 12-2023 | +/-     | Thru 12-2022 | Thru 12-2023 | +/-     |
|------------------------------------------|--------------|--------------|---------|--------------|--------------|---------|
| New Listings                             | 77           | 78           | + 1.3%  | 484          | 409          | - 15.5% |
| Pending Sales                            | 56           | 60           | + 7.1%  | 320          | 272          | - 15.0% |
| Closed Sales                             | 79           | 66           | - 16.5% | 369          | 278          | - 24.7% |
| Lowest Sale Price*                       | \$211,000    | \$222,000    | + 5.2%  | \$170,000    | \$135,000    | - 20.6% |
| Median Sales Price*                      | \$665,000    | \$682,500    | + 2.6%  | \$678,888    | \$670,000    | - 1.3%  |
| Highest Sale Price*                      | \$1,650,000  | \$1,550,000  | - 6.1%  | \$2,630,000  | \$1,655,000  | - 37.1% |
| Percent of Original List Price Received* | 95.3%        | 93.3%        | - 2.0%  | 97.1%        | 94.5%        | - 2.7%  |
| Inventory of Homes for Sale              | 130          | 107          | - 17.9% |              |              |         |
| Months Supply of Inventory               | 4.7          | 4.7          | - 1.4%  |              |              |         |