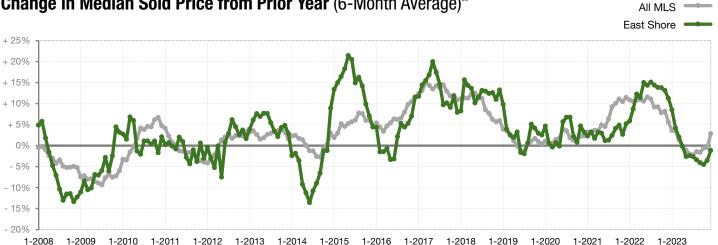

00    | + 2.6%  | \$678,888    | \$670,000    | - 1.3%  |
| Highest Sale Price*                      | \$1,650,000  | \$1,550,000  | - 6.1%  | \$2,630,000  | \$1,655,000  | - 37.1% |
| Percent of Original List Price Received* | 95.3%        | 93.3%        | - 2.0%  | 97.1%        | 94.5%        | - 2.7%  |
| Inventory of Homes for Sale              | 130          | 107          | - 17.9% |              |              |         |
| Months Supply of Inventory               | 4.7          | 4.7          | - 1.4%  |              |              |         |

<sup>\*</sup> Does not account for sale concessions and/or down payment assistance. Note: Activity for one month can sometimes look extreme due to small sample size.





## Change in Median Sold Price from Prior Year (6-Month Average)\*\*