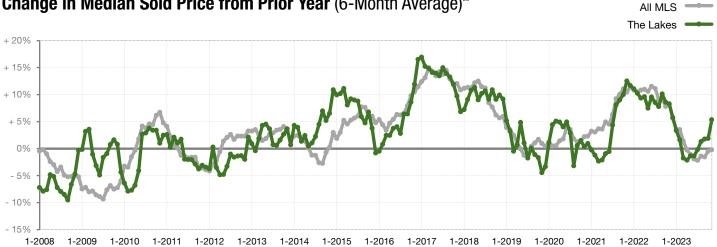

,000    | + 4.3%  | \$676,500    | \$688,000    | + 1.7%  |
| Highest Sale Price*                      | \$1,215,000  | \$1,625,000  | + 33.7% | \$1,570,000  | \$1,625,000  | + 3.5%  |
| Percent of Original List Price Received* | 94.9%        | 97.2%        | + 2.4%  | 95.8%        | 94.5%        | - 1.4%  |
| Inventory of Homes for Sale              | 138          | 89           | - 35.4% |              |              |         |
| Months Supply of Inventory               | 4.5          | 3.5          | - 21.5% |              |              |         |

<sup>\*</sup> Does not account for sale concessions and/or down payment assistance. Note: Activity for one month can sometimes look extreme due to small sample size.



## Change in Median Sold Price from Prior Year (6-Month Average)\*\*