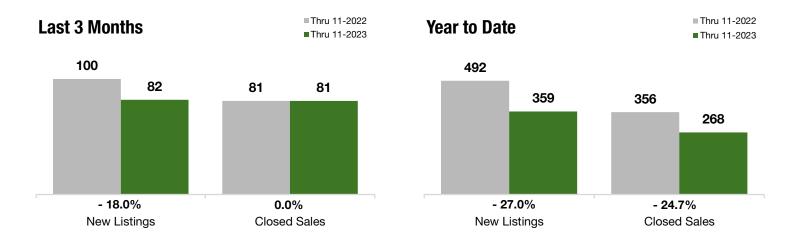

### **Last 3 Months**

#### **Year to Date**

|                                          | Thru 11-2022 | Thru 11-2023 | +/-     | Thru 11-2022 | Thru 11-2023 | +/-     |
|------------------------------------------|--------------|--------------|---------|--------------|--------------|---------|
| New Listings                             | 100          | 82           | - 18.0% | 492          | 359          | - 27.0% |
| Pending Sales                            | 72           | 51           | - 29.2% | 339          | 273          | - 19.5% |
| Closed Sales                             | 81           | 81           | 0.0%    | 356          | 268          | - 24.7% |
| Lowest Sale Price*                       | \$140,000    | \$175,000    | + 25.0% | \$75,000     | \$120,000    | + 60.0% |
| Median Sales Price*                      | \$695,000    | \$725,000    | + 4.3%  | \$676,500    | \$688,000    | + 1.7%  |
| Highest Sale Price*                      | \$1,215,000  | \$1,625,000  | + 33.7% | \$1,570,000  | \$1,625,000  | + 3.5%  |
| Percent of Original List Price Received* | 94.9%        | 97.2%        | + 2.4%  | 95.8%        | 94.5%        | - 1.4%  |
| Inventory of Homes for Sale              | 138          | 89           | - 35.4% |              |              |         |
| Months Supply of Inventory               | 4.5          | 3.5          | - 21.5% |              |              |         |

<sup>\*</sup> Does not account for sale concessions and/or down payment assistance. Note: Activity for one month can sometimes look extreme due to small sample size.