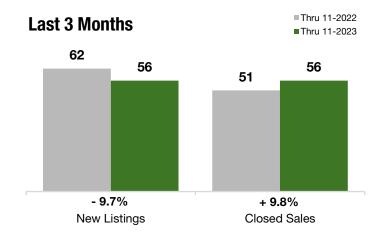

### **Last 3 Months**

#### **Year to Date**

|                                          | Thru 11-2022 | Thru 11-2023 | +/-      | Thru 11-2022 | Thru 11-2023 | +/-     |
|------------------------------------------|--------------|--------------|----------|--------------|--------------|---------|
| New Listings                             | 62           | 56           | - 9.7%   | 279          | 224          | - 19.7% |
| Pending Sales                            | 40           | 48           | + 20.0%  | 184          | 167          | - 9.2%  |
| Closed Sales                             | 51           | 56           | + 9.8%   | 197          | 166          | - 15.7% |
| Lowest Sale Price*                       | \$410,000    | \$222,000    | - 45.9%  | \$399,999    | \$222,000    | - 44.5% |
| Median Sales Price*                      | \$890,000    | \$882,500    | - 0.8%   | \$930,000    | \$925,000    | - 0.5%  |
| Highest Sale Price*                      | \$2,250,000  | \$4,600,000  | + 104.4% | \$3,000,000  | \$4,600,000  | + 53.3% |
| Percent of Original List Price Received* | 92.8%        | 92.4%        | - 0.5%   | 95.1%        | 92.5%        | - 2.7%  |
| Inventory of Homes for Sale              | 106          | 71           | - 33.2%  |              |              |         |
| Months Supply of Inventory               | 6.2          | 4.8          | - 23.1%  |              |              |         |