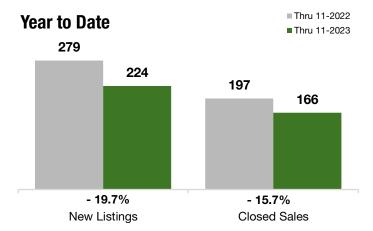

#### **Year to Date**

|                                          | Thru 11-2022 | Thru 11-2023 | +/-      | Thru 11-2022 | Thru 11-2023 | +/-     |
|------------------------------------------|--------------|--------------|----------|--------------|--------------|---------|
| New Listings                             | 62           | 56           | - 9.7%   | 279          | 224          | - 19.7% |
| Pending Sales                            | 40           | 48           | + 20.0%  | 184          | 167          | - 9.2%  |
| Closed Sales                             | 51           | 56           | + 9.8%   | 197          | 166          | - 15.7% |
| Lowest Sale Price*                       | \$410,000    | \$222,000    | - 45.9%  | \$399,999    | \$222,000    | - 44.5% |
| Median Sales Price*                      | \$890,000    | \$882,500    | - 0.8%   | \$930,000    | \$925,000    | - 0.5%  |
| Highest Sale Price*                      | \$2,250,000  | \$4,600,000  | + 104.4% | \$3,000,000  | \$4,600,000  | + 53.3% |
| Percent of Original List Price Received* | 92.8%        | 92.4%        | - 0.5%   | 95.1%        | 92.5%        | - 2.7%  |
| Inventory of Homes for Sale              | 106          | 71           | - 33.2%  |              |              |         |
| Months Supply of Inventory               | 6.2          | 4.8          | - 23.1%  |              |              |         |