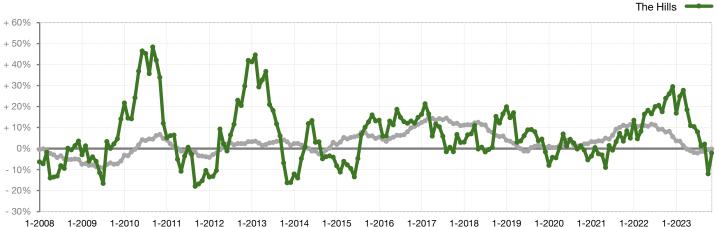

| \$930,000    | \$925,000    | - 0.5%  |
| Highest Sale Price*                      | \$2,250,000  | \$4,600,000  | + 104.4% | \$3,000,000  | \$4,600,000  | + 53.3% |
| Percent of Original List Price Received* | 92.8%        | 92.4%        | - 0.5%   | 95.1%        | 92.5%        | - 2.7%  |
| Inventory of Homes for Sale              | 106          | 71           | - 33.2%  |              |              |         |
| Months Supply of Inventory               | 6.2          | 4.8          | - 23.1%  |              |              |         |

<sup>\*</sup> Does not account for sale concessions and/or down payment assistance. Note: Activity for one month can sometimes look extreme due to small sample size.





## Change in Median Sold Price from Prior Year (6-Month Average)\*\*



All MLS