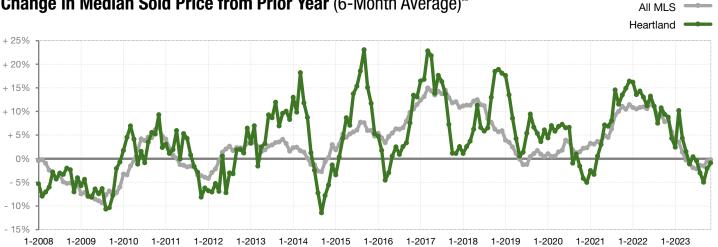

0    | - 1.5%  | \$650,000    | \$650,000    | 0.0%    |
| Highest Sale Price*                      | \$1,258,000  | \$1,430,000  | + 13.7% | \$1,400,000  | \$1,430,000  | + 2.1%  |
| Percent of Original List Price Received* | 97.2%        | 95.8%        | - 1.5%  | 99.0%        | 95.1%        | - 4.0%  |
| Inventory of Homes for Sale              | 193          | 139          | - 28.1% |              |              |         |
| Months Supply of Inventory               | 4.7          | 3.9          | - 16.5% |              |              |         |

<sup>\*</sup> Does not account for sale concessions and/or down payment assistance. Note: Activity for one month can sometimes look extreme due to small sample size.





### Change in Median Sold Price from Prior Year (6-Month Average)\*\*