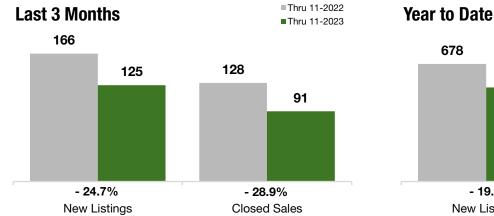

#### **Last 3 Months**

#### **Year to Date**

|                                          | Thru 11-2022 | Thru 11-2023 | +/-     | Thru 11-2022 | Thru 11-2023 | +/-     |
|------------------------------------------|--------------|--------------|---------|--------------|--------------|---------|
| New Listings                             | 166          | 125          | - 24.7% | 678          | 543          | - 19.9% |
| Pending Sales                            | 113          | 85           | - 24.8% | 443          | 389          | - 12.2% |
| Closed Sales                             | 128          | 91           | - 28.9% | 485          | 374          | - 22.9% |
| Lowest Sale Price*                       | \$247,500    | \$240,000    | - 3.0%  | \$215,000    | \$190,000    | - 11.6% |
| Median Sales Price*                      | \$650,000    | \$640,000    | - 1.5%  | \$650,000    | \$650,000    | 0.0%    |
| Highest Sale Price*                      | \$1,258,000  | \$1,430,000  | + 13.7% | \$1,400,000  | \$1,430,000  | + 2.1%  |
| Percent of Original List Price Received* | 97.2%        | 95.8%        | - 1.5%  | 99.0%        | 95.1%        | - 4.0%  |
| Inventory of Homes for Sale              | 193          | 139          | - 28.1% |              |              |         |
| Months Supply of Inventory               | 4.7          | 3.9          | - 16.5% |              |              |         |