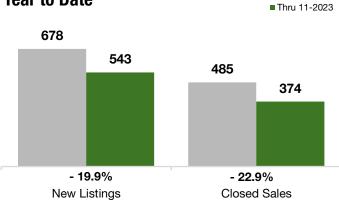

#### **Year to Date**

|                                          | Thru 11-2022 | Thru 11-2023 | +/-     | Thru 11-2022 | Thru 11-2023 | +/-     |
|------------------------------------------|--------------|--------------|---------|--------------|--------------|---------|
| New Listings                             | 166          | 125          | - 24.7% | 678          | 543          | - 19.9% |
| Pending Sales                            | 113          | 85           | - 24.8% | 443          | 389          | - 12.2% |
| Closed Sales                             | 128          | 91           | - 28.9% | 485          | 374          | - 22.9% |
| Lowest Sale Price*                       | \$247,500    | \$240,000    | - 3.0%  | \$215,000    | \$190,000    | - 11.6% |
| Median Sales Price*                      | \$650,000    | \$640,000    | - 1.5%  | \$650,000    | \$650,000    | 0.0%    |
| Highest Sale Price*                      | \$1,258,000  | \$1,430,000  | + 13.7% | \$1,400,000  | \$1,430,000  | + 2.1%  |
| Percent of Original List Price Received* | 97.2%        | 95.8%        | - 1.5%  | 99.0%        | 95.1%        | - 4.0%  |
| Inventory of Homes for Sale              | 193          | 139          | - 28.1% |              |              |         |
| Months Supply of Inventory               | 4.7          | 3.9          | - 16.5% |              |              |         |