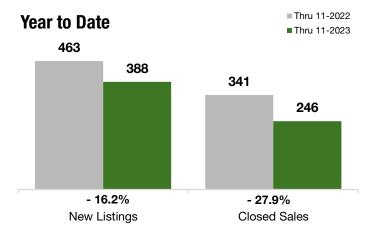

#### **Year to Date**

|                                          | Thru 11-2022 | Thru 11-2023 | +/-     | Thru 11-2022 | Thru 11-2023 | +/-     |
|------------------------------------------|--------------|--------------|---------|--------------|--------------|---------|
| New Listings                             | 92           | 89           | - 3.3%  | 463          | 388          | - 16.2% |
| Pending Sales                            | 63           | 63           | 0.0%    | 306          | 256          | - 16.3% |
| Closed Sales                             | 78           | 54           | - 30.8% | 341          | 246          | - 27.9% |
| Lowest Sale Price*                       | \$225,000    | \$222,000    | - 1.3%  | \$170,000    | \$135,000    | - 20.6% |
| Median Sales Price*                      | \$697,500    | \$686,000    | - 1.6%  | \$685,338    | \$667,500    | - 2.6%  |
| Highest Sale Price*                      | \$1,650,000  | \$1,550,000  | - 6.1%  | \$2,630,000  | \$1,655,000  | - 37.1% |
| Percent of Original List Price Received* | 96.2%        | 95.7%        | - 0.6%  | 97.3%        | 94.8%        | - 2.6%  |
| Inventory of Homes for Sale              | 144          | 109          | - 23.9% |              |              |         |
| Months Supply of Inventory               | 5.1          | 4.8          | - 4.6%  |              |              |         |