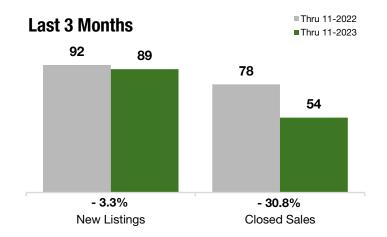

### **Last 3 Months**

#### **Year to Date**

|                                          | Thru 11-2022 | Thru 11-2023 | +/-     | Thru 11-2022 | Thru 11-2023 | +/-     |
|------------------------------------------|--------------|--------------|---------|--------------|--------------|---------|
| New Listings                             | 92           | 89           | - 3.3%  | 463          | 388          | - 16.2% |
| Pending Sales                            | 63           | 63           | 0.0%    | 306          | 256          | - 16.3% |
| Closed Sales                             | 78           | 54           | - 30.8% | 341          | 246          | - 27.9% |
| Lowest Sale Price*                       | \$225,000    | \$222,000    | - 1.3%  | \$170,000    | \$135,000    | - 20.6% |
| Median Sales Price*                      | \$697,500    | \$686,000    | - 1.6%  | \$685,338    | \$667,500    | - 2.6%  |
| Highest Sale Price*                      | \$1,650,000  | \$1,550,000  | - 6.1%  | \$2,630,000  | \$1,655,000  | - 37.1% |
| Percent of Original List Price Received* | 96.2%        | 95.7%        | - 0.6%  | 97.3%        | 94.8%        | - 2.6%  |
| Inventory of Homes for Sale              | 144          | 109          | - 23.9% |              |              |         |
| Months Supply of Inventory               | 5.1          | 4.8          | - 4.6%  |              |              |         |