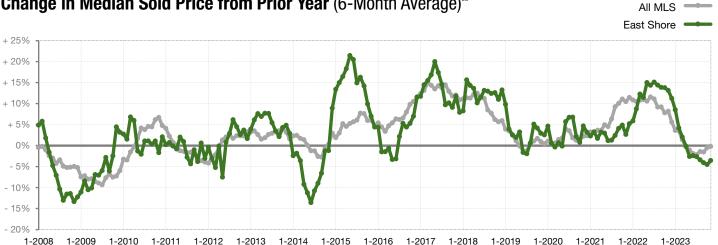

00    | - 1.6%  | \$685,338    | \$667,500    | - 2.6%  |
| Highest Sale Price*                      | \$1,650,000  | \$1,550,000  | - 6.1%  | \$2,630,000  | \$1,655,000  | - 37.1% |
| Percent of Original List Price Received* | 96.2%        | 95.7%        | - 0.6%  | 97.3%        | 94.8%        | - 2.6%  |
| Inventory of Homes for Sale              | 144          | 109          | - 23.9% |              |              |         |
| Months Supply of Inventory               | 5.1          | 4.8          | - 4.6%  |              |              |         |

<sup>\*</sup> Does not account for sale concessions and/or down payment assistance. Note: Activity for one month can sometimes look extreme due to small sample size.





## Change in Median Sold Price from Prior Year (6-Month Average)\*\*