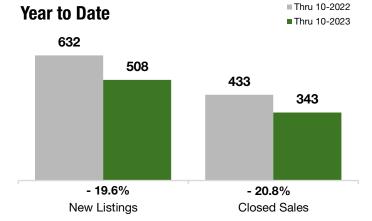

#### **Year to Date**

|                                          | Thru 10-2022 | Thru 10-2023 | +/-     | Thru 10-2022 | Thru 10-2023 | +/-     |
|------------------------------------------|--------------|--------------|---------|--------------|--------------|---------|
| New Listings                             | 195          | 149          | - 23.6% | 632          | 508          | - 19.6% |
| Pending Sales                            | 119          | 105          | - 11.8% | 412          | 370          | - 10.2% |
| Closed Sales                             | 124          | 102          | - 17.7% | 433          | 343          | - 20.8% |
| Lowest Sale Price*                       | \$280,000    | \$270,000    | - 3.6%  | \$215,000    | \$190,000    | - 11.6% |
| Median Sales Price*                      | \$633,000    | \$627,500    | - 0.9%  | \$650,000    | \$630,000    | - 3.1%  |
| Highest Sale Price*                      | \$1,190,000  | \$1,430,000  | + 20.2% | \$1,400,000  | \$1,430,000  | + 2.1%  |
| Percent of Original List Price Received* | 98.8%        | 95.9%        | - 2.9%  | 99.4%        | 95.0%        | - 4.4%  |
| Inventory of Homes for Sale              | 199          | 138          | - 30.4% |              |              |         |
| Months Supply of Inventory               | 4.7          | 3.8          | - 19.5% |              |              |         |