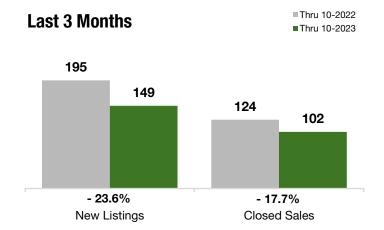

#### **Last 3 Months**

#### **Year to Date**

|                                          | Thru 10-2022 | Thru 10-2023 | +/-     | Thru 10-2022 | Thru 10-2023 | +/-     |
|------------------------------------------|--------------|--------------|---------|--------------|--------------|---------|
| New Listings                             | 195          | 149          | - 23.6% | 632          | 508          | - 19.6% |
| Pending Sales                            | 119          | 105          | - 11.8% | 412          | 370          | - 10.2% |
| Closed Sales                             | 124          | 102          | - 17.7% | 433          | 343          | - 20.8% |
| Lowest Sale Price*                       | \$280,000    | \$270,000    | - 3.6%  | \$215,000    | \$190,000    | - 11.6% |
| Median Sales Price*                      | \$633,000    | \$627,500    | - 0.9%  | \$650,000    | \$630,000    | - 3.1%  |
| Highest Sale Price*                      | \$1,190,000  | \$1,430,000  | + 20.2% | \$1,400,000  | \$1,430,000  | + 2.1%  |
| Percent of Original List Price Received* | 98.8%        | 95.9%        | - 2.9%  | 99.4%        | 95.0%        | - 4.4%  |
| Inventory of Homes for Sale              | 199          | 138          | - 30.4% |              |              |         |
| Months Supply of Inventory               | 4.7          | 3.8          | - 19.5% |              |              |         |