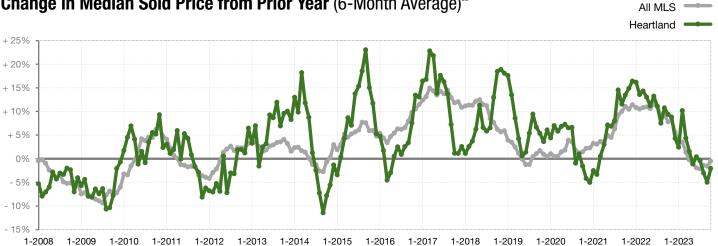

00    | - 0.9%  | \$650,000    | \$630,000    | - 3.1%  |
| Highest Sale Price*                      | \$1,190,000  | \$1,430,000  | + 20.2% | \$1,400,000  | \$1,430,000  | + 2.1%  |
| Percent of Original List Price Received* | 98.8%        | 95.9%        | - 2.9%  | 99.4%        | 95.0%        | - 4.4%  |
| Inventory of Homes for Sale              | 199          | 138          | - 30.4% |              |              |         |
| Months Supply of Inventory               | 4.7          | 3.8          | - 19.5% |              |              |         |

<sup>\*</sup> Does not account for sale concessions and/or down payment assistance. Note: Activity for one month can sometimes look extreme due to small sample size.





## Change in Median Sold Price from Prior Year (6-Month Average)\*\*