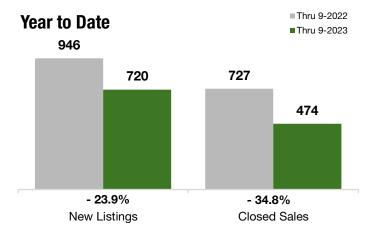

#### **Year to Date**

|                                          | Thru 9-2022 | Thru 9-2023 | +/-     | Thru 9-2022 | Thru 9-2023 | +/-     |
|------------------------------------------|-------------|-------------|---------|-------------|-------------|---------|
| New Listings                             | 277         | 241         | - 13.0% | 946         | 720         | - 23.9% |
| Pending Sales                            | 186         | 179         | - 3.8%  | 671         | 512         | - 23.7% |
| Closed Sales                             | 217         | 177         | - 18.4% | 727         | 474         | - 34.8% |
| Lowest Sale Price*                       | \$315,000   | \$320,000   | + 1.6%  | \$252,250   | \$205,000   | - 18.7% |
| Median Sales Price*                      | \$745,000   | \$725,000   | - 2.7%  | \$715,000   | \$717,500   | + 0.3%  |
| Highest Sale Price*                      | \$3,050,000 | \$2,075,000 | - 32.0% | \$3,050,000 | \$2,525,000 | - 17.2% |
| Percent of Original List Price Received* | 98.1%       | 96.6%       | - 1.5%  | 98.3%       | 95.1%       | - 3.3%  |
| Inventory of Homes for Sale              | 301         | 232         | - 23.1% |             |             |         |
| Months Supply of Inventory               | 3.8         | 4.4         | + 14.8% |             |             |         |