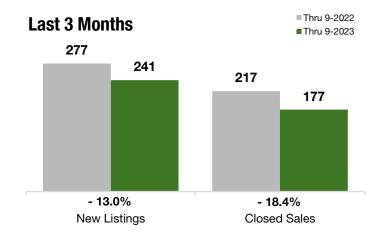

### **Last 3 Months**

# **South Shore**

Includes data from Annadale, South East Annadale, Arden Heights, Rossville, Woodrow, Huguenot, Princess Bay, Pleasant Plains, Charleston, Richmond Valley and Tottenville

- 13.0%

- 18.4%