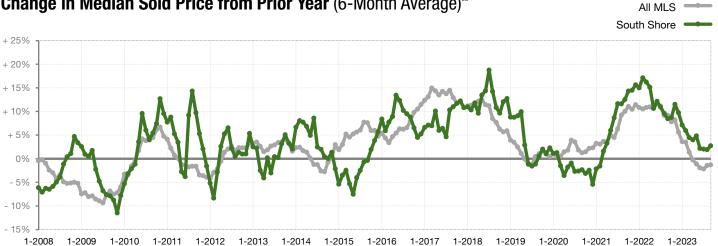

745,000   | \$725,000   | - 2.7%  | \$715,000   | \$717,500   | + 0.3%  |
| Highest Sale Price*                      | \$3,050,000 | \$2,075,000 | - 32.0% | \$3,050,000 | \$2,525,000 | - 17.2% |
| Percent of Original List Price Received* | 98.1%       | 96.6%       | - 1.5%  | 98.3%       | 95.1%       | - 3.3%  |
| Inventory of Homes for Sale              | 301         | 232         | - 23.1% |             |             |         |
| Months Supply of Inventory               | 3.8         | 4.4         | + 14.8% |             |             |         |

<sup>\*</sup> Does not account for sale concessions and/or down payment assistance. Note: Activity for one month can sometimes look extreme due to small sample size.





## Change in Median Sold Price from Prior Year (6-Month Average)\*\*