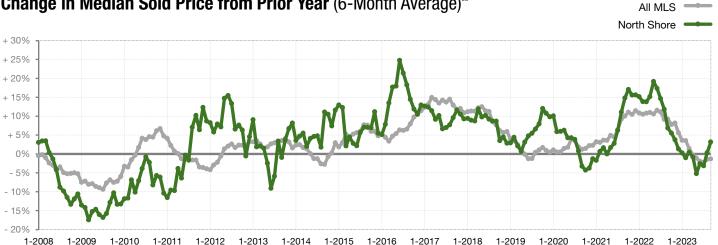

,000   | \$555,000   | + 7.8%   | \$529,950   | \$534,500   | + 0.9%  |
| Highest Sale Price*                      | \$1,200,000 | \$1,075,000 | - 10.4%  | \$1,250,000 | \$1,200,000 | - 4.0%  |
| Percent of Original List Price Received* | 96.7%       | 95.6%       | - 1.2%   | 97.2%       | 94.9%       | - 2.4%  |
| Inventory of Homes for Sale              | 259         | 159         | - 38.7%  |             |             |         |
| Months Supply of Inventory               | 5.6         | 4.3         | - 22.6%  |             |             |         |

<sup>\*</sup> Does not account for sale concessions and/or down payment assistance. Note: Activity for one month can sometimes look extreme due to small sample size.



## Change in Median Sold Price from Prior Year (6-Month Average)\*\*