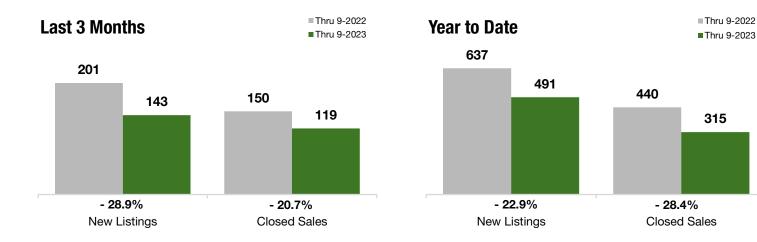

### **Last 3 Months**

#### **Year to Date**

|                                          | Thru 9-2022 | Thru 9-2023 | +/-      | Thru 9-2022 | Thru 9-2023 | +/-     |
|------------------------------------------|-------------|-------------|----------|-------------|-------------|---------|
| New Listings                             | 201         | 143         | - 28.9%  | 637         | 491         | - 22.9% |
| Pending Sales                            | 116         | 120         | + 3.4%   | 397         | 350         | - 11.8% |
| Closed Sales                             | 150         | 119         | - 20.7%  | 440         | 315         | - 28.4% |
| Lowest Sale Price*                       | \$81,000    | \$165,000   | + 103.7% | \$81,000    | \$123,000   | + 51.9% |
| Median Sales Price*                      | \$515,000   | \$555,000   | + 7.8%   | \$529,950   | \$534,500   | + 0.9%  |
| Highest Sale Price*                      | \$1,200,000 | \$1,075,000 | - 10.4%  | \$1,250,000 | \$1,200,000 | - 4.0%  |
| Percent of Original List Price Received* | 96.7%       | 95.6%       | - 1.2%   | 97.2%       | 94.9%       | - 2.4%  |
| Inventory of Homes for Sale              | 259         | 159         | - 38.7%  |             |             |         |
| Months Supply of Inventory               | 5.6         | 4.3         | - 22.6%  |             |             |         |