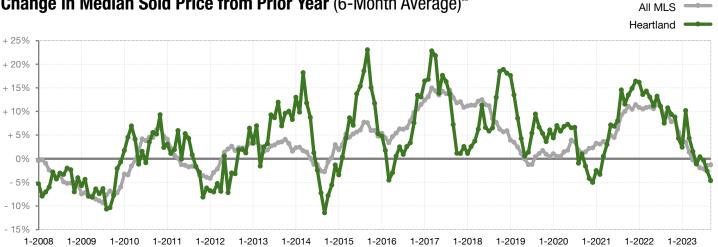

670,000   | \$655,000   | - 2.2%  | \$650,000   | \$630,000   | - 3.1%  |
| Highest Sale Price*                      | \$1,400,000 | \$1,150,000 | - 17.9% | \$1,400,000 | \$1,375,000 | - 1.8%  |
| Percent of Original List Price Received* | 99.5%       | 95.7%       | - 3.8%  | 99.6%       | 94.9%       | - 4.7%  |
| Inventory of Homes for Sale              | 191         | 136         | - 29.1% |             |             |         |
| Months Supply of Inventory               | 4.5         | 3.7         | - 17.8% |             |             |         |

<sup>\*</sup> Does not account for sale concessions and/or down payment assistance. Note: Activity for one month can sometimes look extreme due to small sample size.





## Change in Median Sold Price from Prior Year (6-Month Average)\*\*