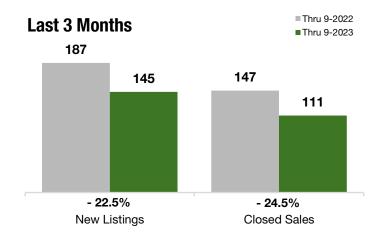

#### **Last 3 Months**

#### **Year to Date**

|                                          | Thru 9-2022 | Thru 9-2023 | +/-     | Thru 9-2022 | Thru 9-2023 | +/-     |
|------------------------------------------|-------------|-------------|---------|-------------|-------------|---------|
| New Listings                             | 187         | 145         | - 22.5% | 570         | 458         | - 19.6% |
| Pending Sales                            | 126         | 111         | - 11.9% | 378         | 342         | - 9.5%  |
| Closed Sales                             | 147         | 111         | - 24.5% | 400         | 310         | - 22.5% |
| Lowest Sale Price*                       | \$280,000   | \$240,000   | - 14.3% | \$215,000   | \$190,000   | - 11.6% |
| Median Sales Price*                      | \$670,000   | \$655,000   | - 2.2%  | \$650,000   | \$630,000   | - 3.1%  |
| Highest Sale Price*                      | \$1,400,000 | \$1,150,000 | - 17.9% | \$1,400,000 | \$1,375,000 | - 1.8%  |
| Percent of Original List Price Received* | 99.5%       | 95.7%       | - 3.8%  | 99.6%       | 94.9%       | - 4.7%  |
| Inventory of Homes for Sale              | 191         | 136         | - 29.1% |             |             |         |
| Months Supply of Inventory               | 4.5         | 3.7         | - 17.8% |             |             |         |