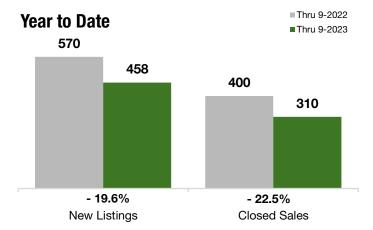

#### **Last 3 Months**

#### **Year to Date**

|                                          | Thru 9-2022 | Thru 9-2023 | +/-     | Thru 9-2022 | Thru 9-2023 | +/-     |
|------------------------------------------|-------------|-------------|---------|-------------|-------------|---------|
| New Listings                             | 187         | 145         | - 22.5% | 570         | 458         | - 19.6% |
| Pending Sales                            | 126         | 111         | - 11.9% | 378         | 342         | - 9.5%  |
| Closed Sales                             | 147         | 111         | - 24.5% | 400         | 310         | - 22.5% |
| Lowest Sale Price*                       | \$280,000   | \$240,000   | - 14.3% | \$215,000   | \$190,000   | - 11.6% |
| Median Sales Price*                      | \$670,000   | \$655,000   | - 2.2%  | \$650,000   | \$630,000   | - 3.1%  |
| Highest Sale Price*                      | \$1,400,000 | \$1,150,000 | - 17.9% | \$1,400,000 | \$1,375,000 | - 1.8%  |
| Percent of Original List Price Received* | 99.5%       | 95.7%       | - 3.8%  | 99.6%       | 94.9%       | - 4.7%  |
| Inventory of Homes for Sale              | 191         | 136         | - 29.1% |             |             |         |
| Months Supply of Inventory               | 4.5         | 3.7         | - 17.8% |             |             |         |