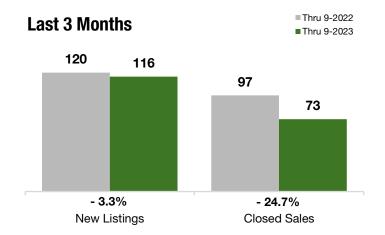

# **East Shore**

Includes data from Arrochar, Grasmere, Old Town, South Beach, Dongan Hills, Dongan Hills Below Hylan, Grant City and Midland Beach

- 3.3%

- 24.7%

- 3.5%

Year-Over-Year Change in Year-Over-Year Change in **New Listings** 

**Closed Sales** 

One-Year Change in Median Sales Price\*

### **Last 3 Months**

#### **Year to Date**

|                                          | Thru 9-2022 | Thru 9-2023 | +/-     | Thru 9-2022 | Thru 9-2023 | +/-     |
|------------------------------------------|-------------|-------------|---------|-------------|-------------|---------|
| New Listings                             | 120         | 116         | - 3.3%  | 407         | 330         | - 18.9% |
| Pending Sales                            | 78          | 55          | - 29.5% | 264         | 214         | - 18.9% |
| Closed Sales                             | 97          | 73          | - 24.7% | 290         | 212         | - 26.9% |
| Lowest Sale Price*                       | \$265,000   | \$175,000   | - 34.0% | \$170,000   | \$135,000   | - 20.6% |
| Median Sales Price*                      | \$705,000   | \$680,000   | - 3.5%  | \$685,169   | \$667,500   | - 2.6%  |
| Highest Sale Price*                      | \$1,650,000 | \$1,655,000 | + 0.3%  | \$2,630,000 | \$1,655,000 | - 37.1% |
| Percent of Original List Price Received* | 97.9%       | 96.1%       | - 1.9%  | 97.6%       | 94.8%       | - 2.9%  |
| Inventory of Homes for Sale              | 156         | 103         | - 34.0% |             |             |         |
| Months Supply of Inventory               | 5.1         | 4.5         | - 12.5% |             |             |         |