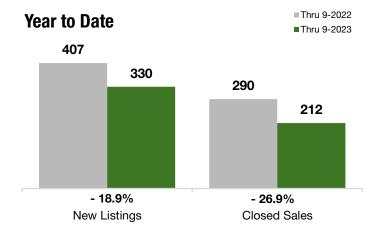

# **East Shore**

Includes data from Arrochar, Grasmere, Old Town, South Beach, Dongan Hills, Dongan Hills Below Hylan, Grant City and Midland Beach

- 3.3%

- 24.7%

- 3.5%

Year-Over-Year Change in Year-Over-Year Change in **New Listings** 

**Closed Sales** 

One-Year Change in Median Sales Price\*

#### **Year to Date**

|                                          | Thru 9-2022 | Thru 9-2023 | +/-     | Thru 9-2022 | Thru 9-2023 | +/-     |
|------------------------------------------|-------------|-------------|---------|-------------|-------------|---------|
| New Listings                             | 120         | 116         | - 3.3%  | 407         | 330         | - 18.9% |
| Pending Sales                            | 78          | 55          | - 29.5% | 264         | 214         | - 18.9% |
| Closed Sales                             | 97          | 73          | - 24.7% | 290         | 212         | - 26.9% |
| Lowest Sale Price*                       | \$265,000   | \$175,000   | - 34.0% | \$170,000   | \$135,000   | - 20.6% |
| Median Sales Price*                      | \$705,000   | \$680,000   | - 3.5%  | \$685,169   | \$667,500   | - 2.6%  |
| Highest Sale Price*                      | \$1,650,000 | \$1,655,000 | + 0.3%  | \$2,630,000 | \$1,655,000 | - 37.1% |
| Percent of Original List Price Received* | 97.9%       | 96.1%       | - 1.9%  | 97.6%       | 94.8%       | - 2.9%  |
| Inventory of Homes for Sale              | 156         | 103         | - 34.0% |             |             |         |
| Months Supply of Inventory               | 5.1         | 4.5         | - 12.5% |             |             |         |