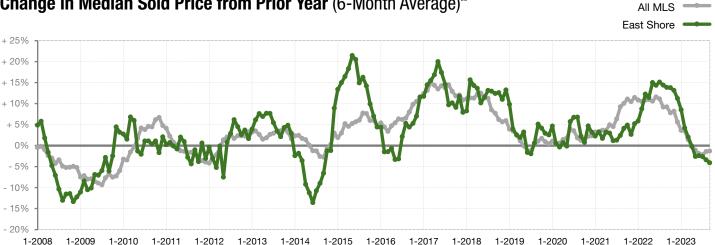

705,000   | \$680,000   | - 3.5%  | \$685,169   | \$667,500   | - 2.6%  |
| Highest Sale Price*                      | \$1,650,000 | \$1,655,000 | + 0.3%  | \$2,630,000 | \$1,655,000 | - 37.1% |
| Percent of Original List Price Received* | 97.9%       | 96.1%       | - 1.9%  | 97.6%       | 94.8%       | - 2.9%  |
| Inventory of Homes for Sale              | 156         | 103         | - 34.0% |             |             |         |
| Months Supply of Inventory               | 5.1         | 4.5         | - 12.5% |             |             |         |

<sup>\*</sup> Does not account for sale concessions and/or down payment assistance. Note: Activity for one month can sometimes look extreme due to small sample size.





## Change in Median Sold Price from Prior Year (6-Month Average)\*\*