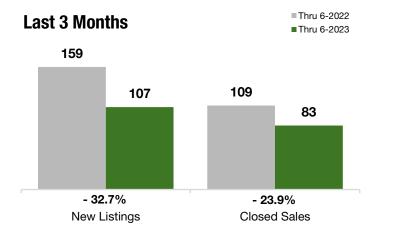

#### **Last 3 Months**

#### **Year to Date**

|                                          | Thru 6-2022 | Thru 6-2023 | +/-     | Thru 6-2022 | Thru 6-2023 | +/-     |
|------------------------------------------|-------------|-------------|---------|-------------|-------------|---------|
| New Listings                             | 159         | 107         | - 32.7% | 304         | 199         | - 34.5% |
| Pending Sales                            | 109         | 89          | - 18.3% | 208         | 162         | - 22.1% |
| Closed Sales                             | 109         | 83          | - 23.9% | 202         | 133         | - 34.2% |
| Lowest Sale Price*                       | \$105,000   | \$145,000   | + 38.1% | \$75,000    | \$135,000   | + 80.0% |
| Median Sales Price*                      | \$699,000   | \$685,000   | - 2.0%  | \$675,000   | \$647,000   | - 4.1%  |
| Highest Sale Price*                      | \$1,570,000 | \$1,300,000 | - 17.2% | \$1,570,000 | \$1,320,000 | - 15.9% |
| Percent of Original List Price Received* | 98.3%       | 93.6%       | - 4.8%  | 96.2%       | 93.0%       | - 3.3%  |
| Inventory of Homes for Sale              | 130         | 92          | - 29.3% |             |             |         |
| Months Supply of Inventory               | 3.7         | 3.4         | - 6.1%  |             |             |         |