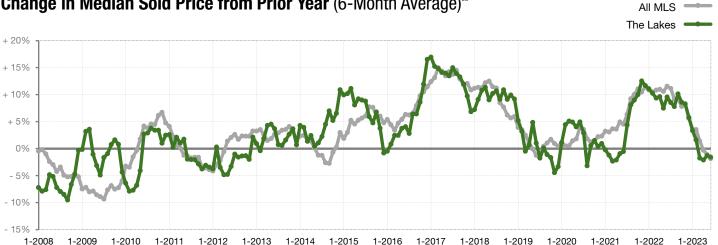

699,000   | \$685,000   | - 2.0%  | \$675,000   | \$647,000   | - 4.1%  |
| Highest Sale Price*                      | \$1,570,000 | \$1,300,000 | - 17.2% | \$1,570,000 | \$1,320,000 | - 15.9% |
| Percent of Original List Price Received* | 98.3%       | 93.6%       | - 4.8%  | 96.2%       | 93.0%       | - 3.3%  |
| Inventory of Homes for Sale              | 130         | 92          | - 29.3% |             |             |         |
| Months Supply of Inventory               | 3.7         | 3.4         | - 6.1%  |             |             |         |

<sup>\*</sup> Does not account for sale concessions and/or down payment assistance. Note: Activity for one month can sometimes look extreme due to small sample size.





## Change in Median Sold Price from Prior Year (6-Month Average)\*\*