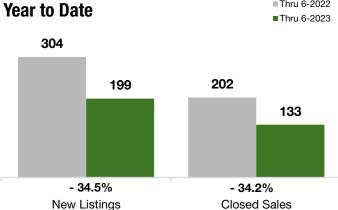

#### **Last 3 Months**

#### **Year to Date**

|                                          | Thru 6-2022 | Thru 6-2023 | +/-     | Thru 6-2022 | Thru 6-2023 | +/-     |
|------------------------------------------|-------------|-------------|---------|-------------|-------------|---------|
| New Listings                             | 159         | 107         | - 32.7% | 304         | 199         | - 34.5% |
| Pending Sales                            | 109         | 89          | - 18.3% | 208         | 162         | - 22.1% |
| Closed Sales                             | 109         | 83          | - 23.9% | 202         | 133         | - 34.2% |
| Lowest Sale Price*                       | \$105,000   | \$145,000   | + 38.1% | \$75,000    | \$135,000   | + 80.0% |
| Median Sales Price*                      | \$699,000   | \$685,000   | - 2.0%  | \$675,000   | \$647,000   | - 4.1%  |
| Highest Sale Price*                      | \$1,570,000 | \$1,300,000 | - 17.2% | \$1,570,000 | \$1,320,000 | - 15.9% |
| Percent of Original List Price Received* | 98.3%       | 93.6%       | - 4.8%  | 96.2%       | 93.0%       | - 3.3%  |
| Inventory of Homes for Sale              | 130         | 92          | - 29.3% |             |             |         |
| Months Supply of Inventory               | 3.7         | 3.4         | - 6.1%  |             |             |         |