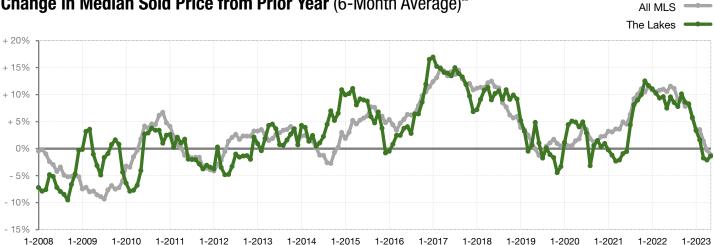

\$627,000   | \$661,000   | + 5.4%  | \$630,000   | \$628,000   | - 0.3%  |
| Highest Sale Price*                      | \$1,190,000 | \$1,320,000 | + 10.9% | \$1,190,000 | \$1,320,000 | + 10.9% |
| Percent of Original List Price Received* | 96.0%       | 93.4%       | - 2.7%  | 95.5%       | 93.0%       | - 2.5%  |
| Inventory of Homes for Sale              | 122         | 88          | - 28.1% |             |             |         |
| Months Supply of Inventory               | 3.4         | 3.2         | - 5.0%  |             |             |         |

<sup>\*</sup> Does not account for sale concessions and/or down payment assistance. Note: Activity for one month can sometimes look extreme due to small sample size.



## Change in Median Sold Price from Prior Year (6-Month Average)\*\*