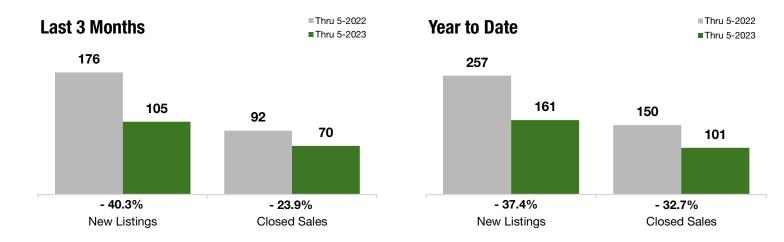

### **Last 3 Months**

#### **Year to Date**

|                                          | Thru 5-2022 | Thru 5-2023 | +/-     | Thru 5-2022 | Thru 5-2023 | +/-     |
|------------------------------------------|-------------|-------------|---------|-------------|-------------|---------|
| New Listings                             | 176         | 105         | - 40.3% | 257         | 161         | - 37.4% |
| Pending Sales                            | 116         | 87          | - 25.0% | 175         | 129         | - 26.3% |
| Closed Sales                             | 92          | 70          | - 23.9% | 150         | 101         | - 32.7% |
| Lowest Sale Price*                       | \$105,000   | \$145,000   | + 38.1% | \$75,000    | \$135,000   | + 80.0% |
| Median Sales Price*                      | \$627,000   | \$661,000   | + 5.4%  | \$630,000   | \$628,000   | - 0.3%  |
| Highest Sale Price*                      | \$1,190,000 | \$1,320,000 | + 10.9% | \$1,190,000 | \$1,320,000 | + 10.9% |
| Percent of Original List Price Received* | 96.0%       | 93.4%       | - 2.7%  | 95.5%       | 93.0%       | - 2.5%  |
| Inventory of Homes for Sale              | 122         | 88          | - 28.1% |             |             |         |
| Months Supply of Inventory               | 3.4         | 3.2         | - 5.0%  |             |             |         |

# The Lakes

Includes data from Westerleigh, Sunset Hill, Sunnyside, Royal Oak, Silver Lake, Clove Lakes and Castleton Corners

- 40.3% - 23.9% + 5.4%

Year-Over-Year Change in Year-Over-Year Change in **New Listings** 

**Closed Sales** 

One-Year Change in Median Sales Price\*