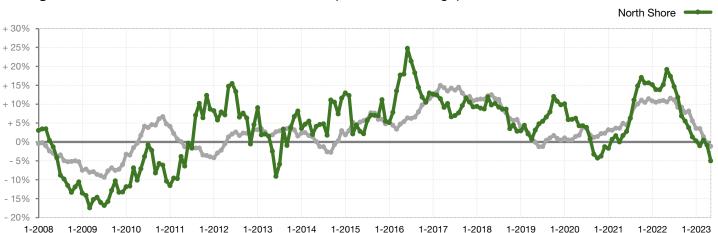

br>97.3% 94.7% - 2.7%<br>207 187 - 9.5% | 255         | 255       170       - 33.3%       365       296         171       154       - 9.9%       240       203         133       90       - 32.3%       238       153         \$172,500       \$185,000       + 7.2%       \$172,500       \$123,000         \$520,000       \$510,000       - 1.9%       \$520,000       \$510,000         \$1,019,888       \$1,180,000       + 15.7%       \$1,250,000       \$1,180,000         97.3%       94.7%       - 2.7%       97.0%       94.1%         207       187       - 9.5% |

<sup>\*</sup> Does not account for sale concessions and/or down payment assistance. Note: Activity for one month can sometimes look extreme due to small sample size.



## Change in Median Sold Price from Prior Year (6-Month Average)\*\*