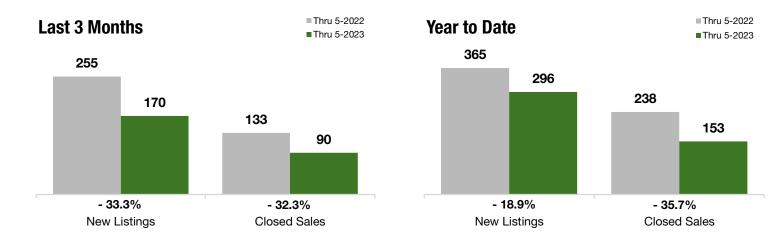

# **North Shore**

Includes data from New Brighton, Snug Harbor, Livingston, Randall Manor, West Brighton, Port Richmond, Mariners Harbor, Graniteville, Arlington, Bloomfield and Elm Park

- 33.3%

- 32.3%

- 1.9%

#### **Last 3 Months**

#### **Year to Date**

| Thru 5-2022 | Thru 5-2023                                                                | +/-                                                                                                        | Thru 5-2022                                                                                                                                                                                | Thru 5-2023 | +/-                                                                                                                                                                                                                                                                                                                                                                                                                                                                                                                   |
|-------------|----------------------------------------------------------------------------|------------------------------------------------------------------------------------------------------------|--------------------------------------------------------------------------------------------------------------------------------------------------------------------------------------------|-------------|-----------------------------------------------------------------------------------------------------------------------------------------------------------------------------------------------------------------------------------------------------------------------------------------------------------------------------------------------------------------------------------------------------------------------------------------------------------------------------------------------------------------------|
| 255         | 170                                                                        | - 33.3%                                                                                                    | 365                                                                                                                                                                                        | 296         | - 18.9%                                                                                                                                                                                                                                                                                                                                                                                                                                                                                                               |
| 171         | 154                                                                        | - 9.9%                                                                                                     | 240                                                                                                                                                                                        | 203         | - 15.4%                                                                                                                                                                                                                                                                                                                                                                                                                                                                                                               |
| 133         | 90                                                                         | - 32.3%                                                                                                    | 238                                                                                                                                                                                        | 153         | - 35.7%                                                                                                                                                                                                                                                                                                                                                                                                                                                                                                               |
| \$172,500   | \$185,000                                                                  | + 7.2%                                                                                                     | \$172,500                                                                                                                                                                                  | \$123,000   | - 28.7%                                                                                                                                                                                                                                                                                                                                                                                                                                                                                                               |
| \$520,000   | \$510,000                                                                  | - 1.9%                                                                                                     | \$520,000                                                                                                                                                                                  | \$510,000   | - 1.9%                                                                                                                                                                                                                                                                                                                                                                                                                                                                                                                |
| \$1,019,888 | \$1,180,000                                                                | + 15.7%                                                                                                    | \$1,250,000                                                                                                                                                                                | \$1,180,000 | - 5.6%                                                                                                                                                                                                                                                                                                                                                                                                                                                                                                                |
| 97.3%       | 94.7%                                                                      | - 2.7%                                                                                                     | 97.0%                                                                                                                                                                                      | 94.1%       | - 3.1%                                                                                                                                                                                                                                                                                                                                                                                                                                                                                                                |
| 207         | 187                                                                        | - 9.5%                                                                                                     |                                                                                                                                                                                            |             |                                                                                                                                                                                                                                                                                                                                                                                                                                                                                                                       |
| 4.2         | 4.9                                                                        | + 15.4%                                                                                                    |                                                                                                                                                                                            |             |                                                                                                                                                                                                                                                                                                                                                                                                                                                                                                                       |
|             | 255<br>171<br>133<br>\$172,500<br>\$520,000<br>\$1,019,888<br>97.3%<br>207 | 255 170 171 154 133 90 \$172,500 \$185,000 \$520,000 \$510,000 \$1,019,888 \$1,180,000 97.3% 94.7% 207 187 | 255 170 - 33.3%<br>171 154 - 9.9%<br>133 90 - 32.3%<br>\$172,500 \$185,000 + 7.2%<br>\$520,000 \$510,000 - 1.9%<br>\$1,019,888 \$1,180,000 + 15.7%<br>97.3% 94.7% - 2.7%<br>207 187 - 9.5% | 255         | 255       170       - 33.3%       365       296         171       154       - 9.9%       240       203         133       90       - 32.3%       238       153         \$172,500       \$185,000       + 7.2%       \$172,500       \$123,000         \$520,000       \$510,000       - 1.9%       \$520,000       \$510,000         \$1,019,888       \$1,180,000       + 15.7%       \$1,250,000       \$1,180,000         97.3%       94.7%       - 2.7%       97.0%       94.1%         207       187       - 9.5% |

<sup>\*</sup> Does not account for sale concessions and/or down payment assistance. Note: Activity for one month can sometimes look extreme due to small sample size.