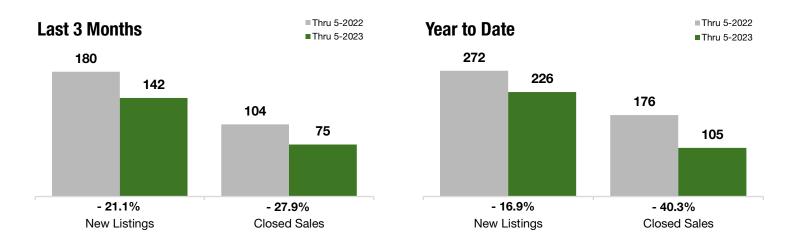

# **Greater St. George**

Includes data from Ft Wadsworth, Concord, Shore Acres, Rosebank, Clifton, Stapleton, Thomkinsville, St George, Ward Hill, Park Hill and Grymes Hill

- 21.1%

- 27.9%

- 10.0%

Year-Over-Year Change in Year-Over-Year Change in **New Listings** 

**Closed Sales** 

One-Year Change in Median Sales Price\*

#### **Last 3 Months**

### **Year to Date**

|                                          | Thru 5-2022 | Thru 5-2023 | +/-     | Thru 5-2022 | Thru 5-2023 | +/-     |
|------------------------------------------|-------------|-------------|---------|-------------|-------------|---------|
| New Listings                             | 180         | 142         | - 21.1% | 272         | 226         | - 16.9% |
| Pending Sales                            | 100         | 113         | + 13.0% | 157         | 163         | + 3.8%  |
| Closed Sales                             | 104         | 75          | - 27.9% | 176         | 105         | - 40.3% |
| Lowest Sale Price*                       | \$135,000   | \$160,000   | + 18.5% | \$135,000   | \$145,000   | + 7.4%  |
| Median Sales Price*                      | \$550,000   | \$495,000   | - 10.0% | \$540,000   | \$499,000   | - 7.6%  |
| Highest Sale Price*                      | \$1,423,800 | \$1,254,500 | - 11.9% | \$2,000,000 | \$1,254,500 | - 37.3% |
| Percent of Original List Price Received* | 95.7%       | 91.3%       | - 4.6%  | 95.1%       | 90.9%       | - 4.3%  |
| Inventory of Homes for Sale              | 196         | 159         | - 18.7% |             |             |         |
| Months Supply of Inventory               | 5.5         | 5.9         | + 6.4%  |             |             |         |

<sup>\*</sup> Does not account for sale concessions and/or down payment assistance. Note: Activity for one month can sometimes look extreme due to small sample size.