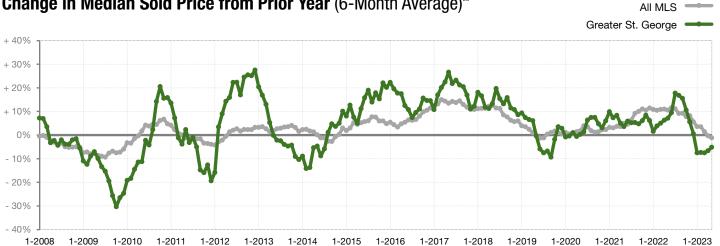

\$550,000   | \$495,000   | - 10.0% | \$540,000   | \$499,000   | - 7.6%  |
| Highest Sale Price*                      | \$1,423,800 | \$1,254,500 | - 11.9% | \$2,000,000 | \$1,254,500 | - 37.3% |
| Percent of Original List Price Received* | 95.7%       | 91.3%       | - 4.6%  | 95.1%       | 90.9%       | - 4.3%  |
| Inventory of Homes for Sale              | 196         | 159         | - 18.7% |             |             |         |
| Months Supply of Inventory               | 5.5         | 5.9         | + 6.4%  |             |             |         |

<sup>\*</sup> Does not account for sale concessions and/or down payment assistance. Note: Activity for one month can sometimes look extreme due to small sample size.



## Change in Median Sold Price from Prior Year (6-Month Average)\*\*