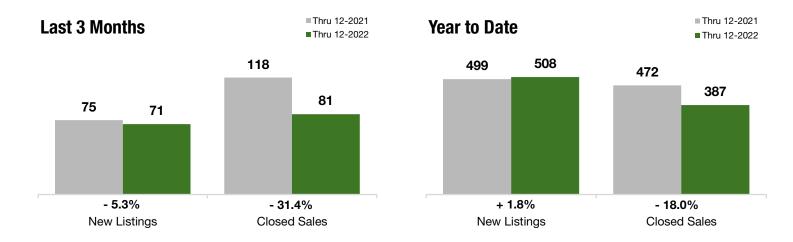

# The Lakes

Includes data from Westerleigh, Sunset Hill, Sunnyside, Royal Oak, Silver Lake, Clove Lakes and Castleton Corners

- 5.3%

- 31.4%

0.0%

Year-Over-Year Change in Year-Over-Year Change in **New Listings** 

**Closed Sales** 

One-Year Change in Median Sales Price\*

#### **Last 3 Months**

#### **Year to Date**

|                                          | Thru 12-2021 | Thru 12-2022 | +/-     | Thru 12-2021 | Thru 12-2022 | +/-     |
|------------------------------------------|--------------|--------------|---------|--------------|--------------|---------|
| New Listings                             | 75           | 71           | - 5.3%  | 499          | 508          | + 1.8%  |
| Pending Sales                            | 95           | 73           | - 23.2% | 448          | 365          | - 18.5% |
| Closed Sales                             | 118          | 81           | - 31.4% | 472          | 387          | - 18.0% |
| Lowest Sale Price*                       | \$90,000     | \$145,000    | + 61.1% | \$90,000     | \$75,000     | - 16.7% |
| Median Sales Price*                      | \$660,000    | \$660,000    | 0.0%    | \$619,000    | \$675,000    | + 9.0%  |
| Highest Sale Price*                      | \$1,100,000  | \$1,045,000  | - 5.0%  | \$1,425,000  | \$1,570,000  | + 10.2% |
| Percent of Original List Price Received* | 96.4%        | 94.3%        | - 2.2%  | 95.3%        | 95.5%        | + 0.2%  |
| Inventory of Homes for Sale              | 97           | 112          | + 15.5% |              |              |         |
| Months Supply of Inventory               | 2.5          | 3.6          | + 43.6% |              |              |         |

<sup>\*</sup> Does not account for sale concessions and/or down payment assistance. Note: Activity for one month can sometimes look extreme due to small sample size.