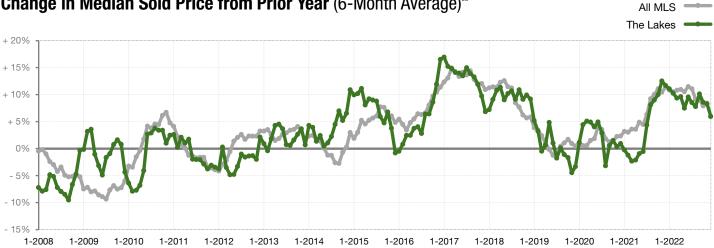

000    | 0.0%    | \$619,000    | \$675,000    | + 9.0%  |
| Highest Sale Price*                      | \$1,100,000  | \$1,045,000  | - 5.0%  | \$1,425,000  | \$1,570,000  | + 10.2% |
| Percent of Original List Price Received* | 96.4%        | 94.3%        | - 2.2%  | 95.3%        | 95.5%        | + 0.2%  |
| Inventory of Homes for Sale              | 97           | 112          | + 15.5% |              |              |         |
| Months Supply of Inventory               | 2.5          | 3.6          | + 43.6% |              |              |         |

<sup>\*</sup> Does not account for sale concessions and/or down payment assistance. Note: Activity for one month can sometimes look extreme due to small sample size.



### Change in Median Sold Price from Prior Year (6-Month Average)\*\*