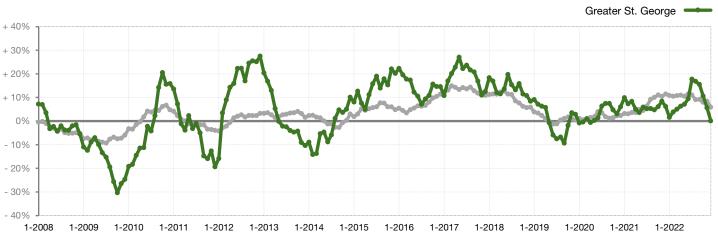

00    | - 18.0% | \$520,000    | \$545,400    | + 4.9%  |
| Highest Sale Price*                      | \$1,490,000  | \$1,150,000  | - 22.8% | \$2,500,000  | \$2,100,000  | - 16.0% |
| Percent of Original List Price Received* | 96.1%        | 93.0%        | - 3.2%  | 95.1%        | 95.1%        | + 0.0%  |
| Inventory of Homes for Sale              | 185          | 186          | + 0.5%  |              |              |         |
| Months Supply of Inventory               | 4.9          | 6.4          | + 30.7% |              |              |         |

<sup>\*</sup> Does not account for sale concessions and/or down payment assistance. Note: Activity for one month can sometimes look extreme due to small sample size.





## Change in Median Sold Price from Prior Year (6-Month Average)\*\*