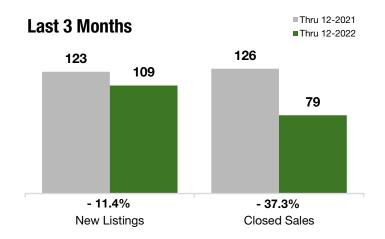

#### **Last 3 Months**

### **Year to Date**

|                                          | Thru 12-2021 | Thru 12-2022 | +/-     | Thru 12-2021 | Thru 12-2022 | +/-     |
|------------------------------------------|--------------|--------------|---------|--------------|--------------|---------|
| New Listings                             | 123          | 109          | - 11.4% | 650          | 597          | - 8.2%  |
| Pending Sales                            | 119          | 66           | - 44.5% | 461          | 331          | - 28.2% |
| Closed Sales                             | 126          | 79           | - 37.3% | 440          | 383          | - 13.0% |
| Lowest Sale Price*                       | \$175,000    | \$165,000    | - 5.7%  | \$69,000     | \$130,000    | + 88.4% |
| Median Sales Price*                      | \$549,000    | \$450,000    | - 18.0% | \$520,000    | \$545,400    | + 4.9%  |
| Highest Sale Price*                      | \$1,490,000  | \$1,150,000  | - 22.8% | \$2,500,000  | \$2,100,000  | - 16.0% |
| Percent of Original List Price Received* | 96.1%        | 93.0%        | - 3.2%  | 95.1%        | 95.1%        | + 0.0%  |
| Inventory of Homes for Sale              | 185          | 186          | + 0.5%  |              |              |         |
| Months Supply of Inventory               | 4.9          | 6.4          | + 30.7% |              |              |         |