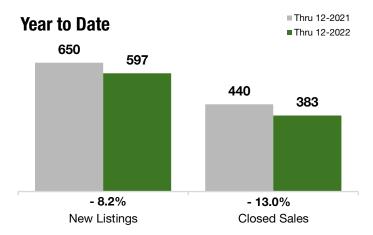

### **Year to Date**

|                                          | Thru 12-2021 | Thru 12-2022 | +/-     | Thru 12-2021 | Thru 12-2022 | +/-     |
|------------------------------------------|--------------|--------------|---------|--------------|--------------|---------|
| New Listings                             | 123          | 109          | - 11.4% | 650          | 597          | - 8.2%  |
| Pending Sales                            | 119          | 66           | - 44.5% | 461          | 331          | - 28.2% |
| Closed Sales                             | 126          | 79           | - 37.3% | 440          | 383          | - 13.0% |
| Lowest Sale Price*                       | \$175,000    | \$165,000    | - 5.7%  | \$69,000     | \$130,000    | + 88.4% |
| Median Sales Price*                      | \$549,000    | \$450,000    | - 18.0% | \$520,000    | \$545,400    | + 4.9%  |
| Highest Sale Price*                      | \$1,490,000  | \$1,150,000  | - 22.8% | \$2,500,000  | \$2,100,000  | - 16.0% |
| Percent of Original List Price Received* | 96.1%        | 93.0%        | - 3.2%  | 95.1%        | 95.1%        | + 0.0%  |
| Inventory of Homes for Sale              | 185          | 186          | + 0.5%  |              |              |         |
| Months Supply of Inventory               | 4.9          | 6.4          | + 30.7% |              |              |         |