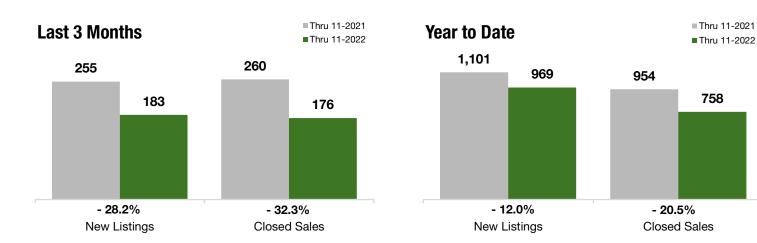

# Gateway

Includes data from New Dorp, Oakwood, Oakwood Beach, Oakwood Heights, Bay Terrace, Great Kills and Eltingville

- 28.2%

- 32.3%

+ 9.7%

**New Listings** 

Year-Over-Year Change in Year-Over-Year Change in **Closed Sales** 

### **Last 3 Months**

### **Year to Date**

|                                          | Thru 11-2021 | Thru 11-2022 | +/-     | Thru 11-2021 | Thru 11-2022 | +/-     |
|------------------------------------------|--------------|--------------|---------|--------------|--------------|---------|
| New Listings                             | 255          | 183          | - 28.2% | 1,101        | 969          | - 12.0% |
| Pending Sales                            | 204          | 147          | - 27.9% | 921          | 696          | - 24.4% |
| Closed Sales                             | 260          | 176          | - 32.3% | 954          | 758          | - 20.5% |
| Lowest Sale Price*                       | \$170,000    | \$232,500    | + 36.8% | \$101,500    | \$167,500    | + 65.0% |
| Median Sales Price*                      | \$630,000    | \$691,000    | + 9.7%  | \$625,000    | \$680,000    | + 8.8%  |
| Highest Sale Price*                      | \$1,150,000  | \$1,450,000  | + 26.1% | \$1,340,000  | \$1,675,000  | + 25.0% |
| Percent of Original List Price Received* | 97.7%        | 96.4%        | - 1.4%  | 96.6%        | 98.2%        | + 1.6%  |
| Inventory of Homes for Sale              | 248          | 222          | - 10.4% |              |              |         |
| Months Supply of Inventory               | 2.9          | 3.4          | + 14.2% |              |              |         |
| •                                        |              |              |         |              |              |         |