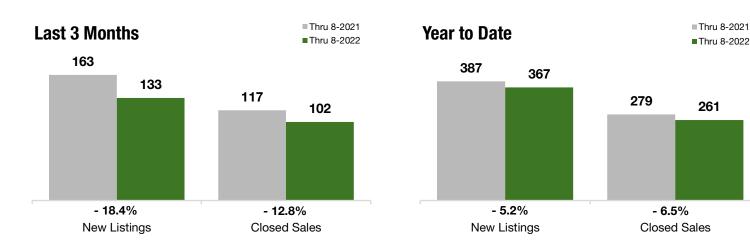

# **East Shore**

Includes data from Arrochar, Grasmere, Old Town, South Beach, Dongan Hills, Dongan Hills Below Hylan, Grant City and Midland Beach

- 18.4%

- 12.8%

+ 15.7%

Year-Over-Year Change in Year-Over-Year Change in **New Listings** 

### **Last 3 Months**

#### **Year to Date**

|                                          | Thru 8-2021 | Thru 8-2022 | +/-     | Thru 8-2021 | Thru 8-2022 | +/-     |
|------------------------------------------|-------------|-------------|---------|-------------|-------------|---------|
| New Listings                             | 163         | 133         | - 18.4% | 387         | 367         | - 5.2%  |
| Pending Sales                            | 123         | 89          | - 27.6% | 288         | 249         | - 13.5% |
| Closed Sales                             | 117         | 102         | - 12.8% | 279         | 261         | - 6.5%  |
| Lowest Sale Price*                       | \$175,000   | \$285,000   | + 62.9% | \$175,000   | \$230,000   | + 31.4% |
| Median Sales Price*                      | \$605,000   | \$699,900   | + 15.7% | \$598,000   | \$685,000   | + 14.5% |
| Highest Sale Price*                      | \$1,400,000 | \$1,650,000 | + 17.9% | \$1,400,000 | \$2,630,000 | + 87.9% |
| Percent of Original List Price Received* | 95.7%       | 98.2%       | + 2.6%  | 95.1%       | 97.6%       | + 2.6%  |
| Inventory of Homes for Sale              | 152         | 138         | - 9.4%  |             |             |         |
| Months Supply of Inventory               | 4.4         | 4.3         | - 1.6%  |             |             |         |