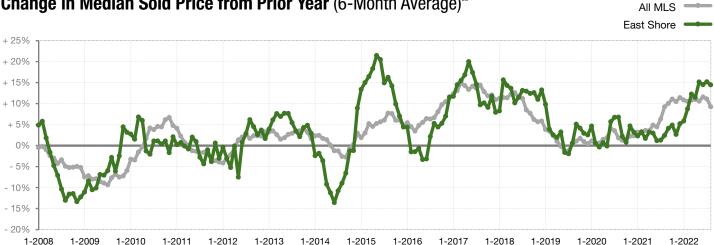

\$605,000   | \$699,900   | + 15.7% | \$598,000   | \$685,000   | + 14.5% |
| Highest Sale Price*                      | \$1,400,000 | \$1,650,000 | + 17.9% | \$1,400,000 | \$2,630,000 | + 87.9% |
| Percent of Original List Price Received* | 95.7%       | 98.2%       | + 2.6%  | 95.1%       | 97.6%       | + 2.6%  |
| Inventory of Homes for Sale              | 152         | 138         | - 9.4%  |             |             |         |
| Months Supply of Inventory               | 4.4         | 4.3         | - 1.6%  |             |             |         |

<sup>\*</sup> Does not account for sale concessions and/or down payment assistance. Note: Activity for one month can sometimes look extreme due to small sample size.



## Change in Median Sold Price from Prior Year (6-Month Average)\*\*