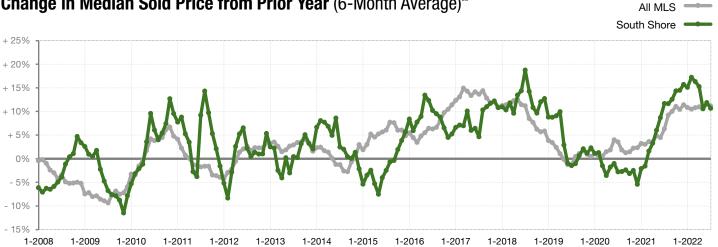

## Change in Median Sold Price from Prior Year (6-Month Average)\*\*

<sup>\*\*</sup>Each dot represents the change in median sales price from the prior year using a 6-month weighted average. This means that each of the 6 months used in a dot are proportioned according to their share of sales during that period. | Current as of August 5, 2022. All data comes from the Staten Island Multiple Listing Service, Inc. Report © 2022 ShowingTime.