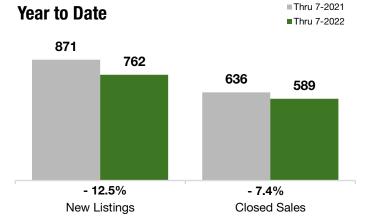

#### **Year to Date**

| Thru 7-2021 | Thru 7-2022                                                                | +/-                                                                                                                              | Thru 7-2021                                                                                                                                                                                                   | Thru 7-2022                                                                                                                                                                                                                                                            | +/-                                                                                                                                                                                                                                                                                                                             |
|-------------|----------------------------------------------------------------------------|----------------------------------------------------------------------------------------------------------------------------------|---------------------------------------------------------------------------------------------------------------------------------------------------------------------------------------------------------------|------------------------------------------------------------------------------------------------------------------------------------------------------------------------------------------------------------------------------------------------------------------------|---------------------------------------------------------------------------------------------------------------------------------------------------------------------------------------------------------------------------------------------------------------------------------------------------------------------------------|
| 392         | 321                                                                        | - 18.1%                                                                                                                          | 871                                                                                                                                                                                                           | 762                                                                                                                                                                                                                                                                    | - 12.5%                                                                                                                                                                                                                                                                                                                         |
| 302         | 211                                                                        | - 30.1%                                                                                                                          | 693                                                                                                                                                                                                           | 552                                                                                                                                                                                                                                                                    | - 20.3%                                                                                                                                                                                                                                                                                                                         |
| 267         | 255                                                                        | - 4.5%                                                                                                                           | 636                                                                                                                                                                                                           | 589                                                                                                                                                                                                                                                                    | - 7.4%                                                                                                                                                                                                                                                                                                                          |
| \$179,000   | \$252,250                                                                  | + 40.9%                                                                                                                          | \$179,000                                                                                                                                                                                                     | \$252,250                                                                                                                                                                                                                                                              | + 40.9%                                                                                                                                                                                                                                                                                                                         |
| \$660,000   | \$715,000                                                                  | + 8.3%                                                                                                                           | \$640,000                                                                                                                                                                                                     | \$715,000                                                                                                                                                                                                                                                              | + 11.7%                                                                                                                                                                                                                                                                                                                         |
| \$1,625,000 | \$3,050,000                                                                | + 87.7%                                                                                                                          | \$2,900,000                                                                                                                                                                                                   | \$3,050,000                                                                                                                                                                                                                                                            | + 5.2%                                                                                                                                                                                                                                                                                                                          |
| 95.7%       | 99.6%                                                                      | + 4.1%                                                                                                                           | 95.1%                                                                                                                                                                                                         | 98.5%                                                                                                                                                                                                                                                                  | + 3.6%                                                                                                                                                                                                                                                                                                                          |
| 334         | 246                                                                        | - 26.2%                                                                                                                          |                                                                                                                                                                                                               |                                                                                                                                                                                                                                                                        |                                                                                                                                                                                                                                                                                                                                 |
| 3.3         | 2.9                                                                        | - 12.1%                                                                                                                          |                                                                                                                                                                                                               |                                                                                                                                                                                                                                                                        |                                                                                                                                                                                                                                                                                                                                 |
|             | 392<br>302<br>267<br>\$179,000<br>\$660,000<br>\$1,625,000<br>95.7%<br>334 | 392 321<br>302 211<br>267 255<br>\$179,000 \$252,250<br>\$660,000 \$715,000<br>\$1,625,000 \$3,050,000<br>95.7% 99.6%<br>334 246 | 392  321  - 18.1%    302  211  - 30.1%    267  255  - 4.5%    \$179,000  \$252,250  + 40.9%    \$660,000  \$715,000  + 8.3%    \$1,625,000  \$3,050,000  + 87.7%    95.7%  99.6%  + 4.1%    334  246  - 26.2% | 392  321  - 18.1%  871    302  211  - 30.1%  693    267  255  - 4.5%  636    \$179,000  \$252,250  + 40.9%  \$179,000    \$660,000  \$715,000  + 8.3%  \$640,000    \$1,625,000  \$3,050,000  + 87.7%  \$2,900,000    95.7%  99.6%  + 4.1%  95.1%    334  246  - 26.2% | 392  321  - 18.1%  871  762    302  211  - 30.1%  693  552    267  255  - 4.5%  636  589    \$179,000  \$252,250  + 40.9%  \$179,000  \$252,250    \$660,000  \$715,000  + 8.3%  \$640,000  \$715,000    \$1,625,000  \$3,050,000  + 87.7%  \$2,900,000  \$3,050,000    95.7%  99.6%  + 4.1%  95.1%  98.5%    334  246  - 26.2% |