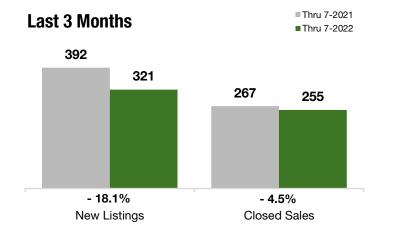

#### **Last 3 Months**

#### **Year to Date**

| Thru 7-2021 | Thru 7-2022                                                                | +/-                                                                                                                              | Thru 7-2021                                                                                                                                                                                                   | Thru 7-2022                                                                                                                                                                                                                                                            | +/-                                                                                                                                                                                                                                                                                                                             |
|-------------|----------------------------------------------------------------------------|----------------------------------------------------------------------------------------------------------------------------------|---------------------------------------------------------------------------------------------------------------------------------------------------------------------------------------------------------------|------------------------------------------------------------------------------------------------------------------------------------------------------------------------------------------------------------------------------------------------------------------------|---------------------------------------------------------------------------------------------------------------------------------------------------------------------------------------------------------------------------------------------------------------------------------------------------------------------------------|
| 392         | 321                                                                        | - 18.1%                                                                                                                          | 871                                                                                                                                                                                                           | 762                                                                                                                                                                                                                                                                    | - 12.5%                                                                                                                                                                                                                                                                                                                         |
| 302         | 211                                                                        | - 30.1%                                                                                                                          | 693                                                                                                                                                                                                           | 552                                                                                                                                                                                                                                                                    | - 20.3%                                                                                                                                                                                                                                                                                                                         |
| 267         | 255                                                                        | - 4.5%                                                                                                                           | 636                                                                                                                                                                                                           | 589                                                                                                                                                                                                                                                                    | - 7.4%                                                                                                                                                                                                                                                                                                                          |
| \$179,000   | \$252,250                                                                  | + 40.9%                                                                                                                          | \$179,000                                                                                                                                                                                                     | \$252,250                                                                                                                                                                                                                                                              | + 40.9%                                                                                                                                                                                                                                                                                                                         |
| \$660,000   | \$715,000                                                                  | + 8.3%                                                                                                                           | \$640,000                                                                                                                                                                                                     | \$715,000                                                                                                                                                                                                                                                              | + 11.7%                                                                                                                                                                                                                                                                                                                         |
| \$1,625,000 | \$3,050,000                                                                | + 87.7%                                                                                                                          | \$2,900,000                                                                                                                                                                                                   | \$3,050,000                                                                                                                                                                                                                                                            | + 5.2%                                                                                                                                                                                                                                                                                                                          |
| 95.7%       | 99.6%                                                                      | + 4.1%                                                                                                                           | 95.1%                                                                                                                                                                                                         | 98.5%                                                                                                                                                                                                                                                                  | + 3.6%                                                                                                                                                                                                                                                                                                                          |
| 334         | 246                                                                        | - 26.2%                                                                                                                          |                                                                                                                                                                                                               |                                                                                                                                                                                                                                                                        |                                                                                                                                                                                                                                                                                                                                 |
| 3.3         | 2.9                                                                        | - 12.1%                                                                                                                          |                                                                                                                                                                                                               |                                                                                                                                                                                                                                                                        |                                                                                                                                                                                                                                                                                                                                 |
|             | 392<br>302<br>267<br>\$179,000<br>\$660,000<br>\$1,625,000<br>95.7%<br>334 | 392 321<br>302 211<br>267 255<br>\$179,000 \$252,250<br>\$660,000 \$715,000<br>\$1,625,000 \$3,050,000<br>95.7% 99.6%<br>334 246 | 392  321  - 18.1%    302  211  - 30.1%    267  255  - 4.5%    \$179,000  \$252,250  + 40.9%    \$660,000  \$715,000  + 8.3%    \$1,625,000  \$3,050,000  + 87.7%    95.7%  99.6%  + 4.1%    334  246  - 26.2% | 392  321  - 18.1%  871    302  211  - 30.1%  693    267  255  - 4.5%  636    \$179,000  \$252,250  + 40.9%  \$179,000    \$660,000  \$715,000  + 8.3%  \$640,000    \$1,625,000  \$3,050,000  + 87.7%  \$2,900,000    95.7%  99.6%  + 4.1%  95.1%    334  246  - 26.2% | 392  321  - 18.1%  871  762    302  211  - 30.1%  693  552    267  255  - 4.5%  636  589    \$179,000  \$252,250  + 40.9%  \$179,000  \$252,250    \$660,000  \$715,000  + 8.3%  \$640,000  \$715,000    \$1,625,000  \$3,050,000  + 87.7%  \$2,900,000  \$3,050,000    95.7%  99.6%  + 4.1%  95.1%  98.5%    334  246  - 26.2% |