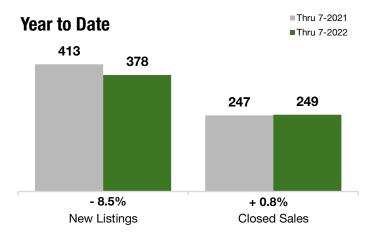

#### **Year to Date**

| Thru 7-2021 | Thru 7-2022                                                                | +/-                                                                                                                                     | Thru 7-2021                                                                                                                                                                                                                                                  | Thru 7-2022                                                                                                                                                                                                                                                             | +/-                                                                                                                                                                                                                                                                                                                                                                                                        |
|-------------|----------------------------------------------------------------------------|-----------------------------------------------------------------------------------------------------------------------------------------|--------------------------------------------------------------------------------------------------------------------------------------------------------------------------------------------------------------------------------------------------------------|-------------------------------------------------------------------------------------------------------------------------------------------------------------------------------------------------------------------------------------------------------------------------|------------------------------------------------------------------------------------------------------------------------------------------------------------------------------------------------------------------------------------------------------------------------------------------------------------------------------------------------------------------------------------------------------------|
| 183         | 155                                                                        | - 15.3%                                                                                                                                 | 413                                                                                                                                                                                                                                                          | 378                                                                                                                                                                                                                                                                     | - 8.5%                                                                                                                                                                                                                                                                                                                                                                                                     |
| 120         | 74                                                                         | - 38.3%                                                                                                                                 | 278                                                                                                                                                                                                                                                          | 202                                                                                                                                                                                                                                                                     | - 27.3%                                                                                                                                                                                                                                                                                                                                                                                                    |
| 125         | 105                                                                        | - 16.0%                                                                                                                                 | 247                                                                                                                                                                                                                                                          | 249                                                                                                                                                                                                                                                                     | + 0.8%                                                                                                                                                                                                                                                                                                                                                                                                     |
| \$158,000   | \$130,000                                                                  | - 17.7%                                                                                                                                 | \$158,000                                                                                                                                                                                                                                                    | \$130,000                                                                                                                                                                                                                                                               | - 17.7%                                                                                                                                                                                                                                                                                                                                                                                                    |
| \$495,000   | \$603,000                                                                  | + 21.8%                                                                                                                                 | \$495,000                                                                                                                                                                                                                                                    | \$563,500                                                                                                                                                                                                                                                               | + 13.8%                                                                                                                                                                                                                                                                                                                                                                                                    |
| \$1,330,000 | \$1,635,000                                                                | + 22.9%                                                                                                                                 | \$2,500,000                                                                                                                                                                                                                                                  | \$2,000,000                                                                                                                                                                                                                                                             | - 20.0%                                                                                                                                                                                                                                                                                                                                                                                                    |
| 94.1%       | 97.8%                                                                      | + 3.9%                                                                                                                                  | 94.1%                                                                                                                                                                                                                                                        | 96.1%                                                                                                                                                                                                                                                                   | + 2.0%                                                                                                                                                                                                                                                                                                                                                                                                     |
| 225         | 186                                                                        | - 17.2%                                                                                                                                 |                                                                                                                                                                                                                                                              |                                                                                                                                                                                                                                                                         |                                                                                                                                                                                                                                                                                                                                                                                                            |
| 6.7         | 5.6                                                                        | - 17.0%                                                                                                                                 |                                                                                                                                                                                                                                                              |                                                                                                                                                                                                                                                                         |                                                                                                                                                                                                                                                                                                                                                                                                            |
|             | 183<br>120<br>125<br>\$158,000<br>\$495,000<br>\$1,330,000<br>94.1%<br>225 | 183  155    120  74    125  105    \$158,000  \$130,000    \$495,000  \$603,000    \$1,330,000  \$1,635,000    94.1%  97.8%    225  186 | 183    155    - 15.3%      120    74    - 38.3%      125    105    - 16.0%      \$158,000    \$130,000    - 17.7%      \$495,000    \$603,000    + 21.8%      \$1,330,000    \$1,635,000    + 22.9%      94.1%    97.8%    + 3.9%      225    186    - 17.2% | 183  155  - 15.3%  413    120  74  - 38.3%  278    125  105  - 16.0%  247    \$158,000  \$130,000  - 17.7%  \$158,000    \$495,000  \$603,000  + 21.8%  \$495,000    \$1,330,000  \$1,635,000  + 22.9%  \$2,500,000    94.1%  97.8%  + 3.9%  94.1%    225  186  - 17.2% | 183    155    - 15.3%    413    378      120    74    - 38.3%    278    202      125    105    - 16.0%    247    249      \$158,000    \$130,000    - 17.7%    \$158,000    \$130,000      \$495,000    \$603,000    + 21.8%    \$495,000    \$563,500      \$1,330,000    \$1,635,000    + 22.9%    \$2,500,000    \$2,000,000      94.1%    97.8%    + 3.9%    94.1%    96.1%      225    186    - 17.2% |