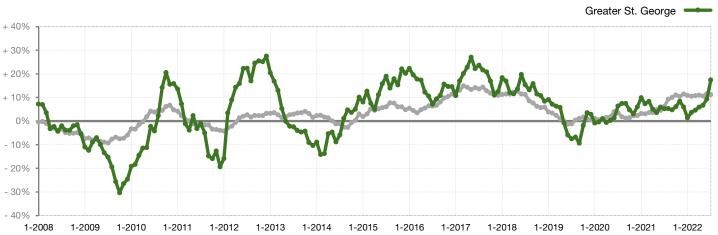

%  \$158,000    \$495,000  \$603,000  + 21.8%  \$495,000    \$1,330,000  \$1,635,000  + 22.9%  \$2,500,000    94.1%  97.8%  + 3.9%  94.1%    225  186  - 17.2% | 183    155    - 15.3%    413    378      120    74    - 38.3%    278    202      125    105    - 16.0%    247    249      \$158,000    \$130,000    - 17.7%    \$158,000    \$130,000      \$495,000    \$603,000    + 21.8%    \$495,000    \$563,500      \$1,330,000    \$1,635,000    + 22.9%    \$2,500,000    \$2,000,000      94.1%    97.8%    + 3.9%    94.1%    96.1%      225    186    - 17.2% |

<sup>\*</sup> Does not account for sale concessions and/or down payment assistance. Note: Activity for one month can sometimes look extreme due to small sample size.





## Change in Median Sold Price from Prior Year (6-Month Average)\*\*