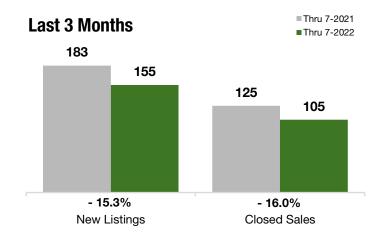

#### **Last 3 Months**

#### **Year to Date**

| Thru 7-2021 | Thru 7-2022                                                                | +/-                                                                                                                                     | Thru 7-2021                                                                                                                                                                                                                                                  | Thru 7-2022                                                                                                                                                                                                                                                             | +/-                                                                                                                                                                                                                                                                                                                                                                                                        |
|-------------|----------------------------------------------------------------------------|-----------------------------------------------------------------------------------------------------------------------------------------|--------------------------------------------------------------------------------------------------------------------------------------------------------------------------------------------------------------------------------------------------------------|-------------------------------------------------------------------------------------------------------------------------------------------------------------------------------------------------------------------------------------------------------------------------|------------------------------------------------------------------------------------------------------------------------------------------------------------------------------------------------------------------------------------------------------------------------------------------------------------------------------------------------------------------------------------------------------------|
| 183         | 155                                                                        | - 15.3%                                                                                                                                 | 413                                                                                                                                                                                                                                                          | 378                                                                                                                                                                                                                                                                     | - 8.5%                                                                                                                                                                                                                                                                                                                                                                                                     |
| 120         | 74                                                                         | - 38.3%                                                                                                                                 | 278                                                                                                                                                                                                                                                          | 202                                                                                                                                                                                                                                                                     | - 27.3%                                                                                                                                                                                                                                                                                                                                                                                                    |
| 125         | 105                                                                        | - 16.0%                                                                                                                                 | 247                                                                                                                                                                                                                                                          | 249                                                                                                                                                                                                                                                                     | + 0.8%                                                                                                                                                                                                                                                                                                                                                                                                     |
| \$158,000   | \$130,000                                                                  | - 17.7%                                                                                                                                 | \$158,000                                                                                                                                                                                                                                                    | \$130,000                                                                                                                                                                                                                                                               | - 17.7%                                                                                                                                                                                                                                                                                                                                                                                                    |
| \$495,000   | \$603,000                                                                  | + 21.8%                                                                                                                                 | \$495,000                                                                                                                                                                                                                                                    | \$563,500                                                                                                                                                                                                                                                               | + 13.8%                                                                                                                                                                                                                                                                                                                                                                                                    |
| \$1,330,000 | \$1,635,000                                                                | + 22.9%                                                                                                                                 | \$2,500,000                                                                                                                                                                                                                                                  | \$2,000,000                                                                                                                                                                                                                                                             | - 20.0%                                                                                                                                                                                                                                                                                                                                                                                                    |
| 94.1%       | 97.8%                                                                      | + 3.9%                                                                                                                                  | 94.1%                                                                                                                                                                                                                                                        | 96.1%                                                                                                                                                                                                                                                                   | + 2.0%                                                                                                                                                                                                                                                                                                                                                                                                     |
| 225         | 186                                                                        | - 17.2%                                                                                                                                 |                                                                                                                                                                                                                                                              |                                                                                                                                                                                                                                                                         |                                                                                                                                                                                                                                                                                                                                                                                                            |
| 6.7         | 5.6                                                                        | - 17.0%                                                                                                                                 |                                                                                                                                                                                                                                                              |                                                                                                                                                                                                                                                                         |                                                                                                                                                                                                                                                                                                                                                                                                            |
|             | 183<br>120<br>125<br>\$158,000<br>\$495,000<br>\$1,330,000<br>94.1%<br>225 | 183  155    120  74    125  105    \$158,000  \$130,000    \$495,000  \$603,000    \$1,330,000  \$1,635,000    94.1%  97.8%    225  186 | 183    155    - 15.3%      120    74    - 38.3%      125    105    - 16.0%      \$158,000    \$130,000    - 17.7%      \$495,000    \$603,000    + 21.8%      \$1,330,000    \$1,635,000    + 22.9%      94.1%    97.8%    + 3.9%      225    186    - 17.2% | 183  155  - 15.3%  413    120  74  - 38.3%  278    125  105  - 16.0%  247    \$158,000  \$130,000  - 17.7%  \$158,000    \$495,000  \$603,000  + 21.8%  \$495,000    \$1,330,000  \$1,635,000  + 22.9%  \$2,500,000    94.1%  97.8%  + 3.9%  94.1%    225  186  - 17.2% | 183    155    - 15.3%    413    378      120    74    - 38.3%    278    202      125    105    - 16.0%    247    249      \$158,000    \$130,000    - 17.7%    \$158,000    \$130,000      \$495,000    \$603,000    + 21.8%    \$495,000    \$563,500      \$1,330,000    \$1,635,000    + 22.9%    \$2,500,000    \$2,000,000      94.1%    97.8%    + 3.9%    94.1%    96.1%      225    186    - 17.2% |