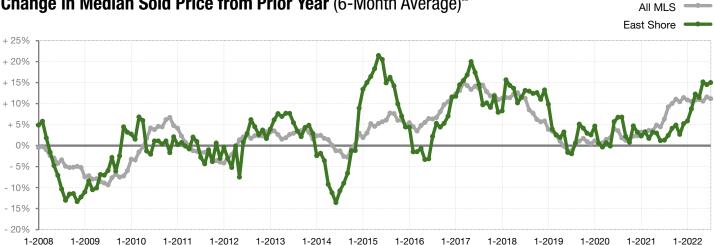

## Change in Median Sold Price from Prior Year (6-Month Average)\*\*

<sup>\*\*</sup>Each dot represents the change in median sales price from the prior year using a 6-month weighted average. This means that each of the 6 months used in a dot are proportioned according to their share of sales during that period. | Current as of August 5, 2022. All data comes from the Staten Island Multiple Listing Service, Inc. Report © 2022 ShowingTime.