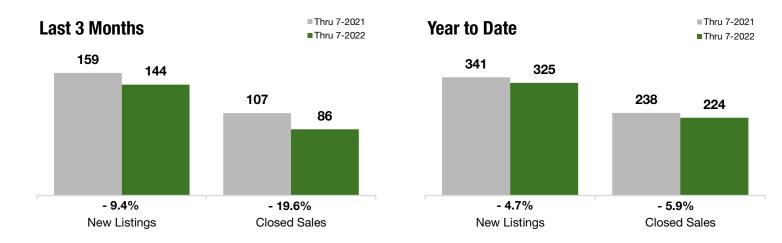

# **East Shore**

Includes data from Arrochar, Grasmere, Old Town, South Beach, Dongan Hills, Dongan Hills Below Hylan, Grant City and Midland Beach

- 9.4%

- 19.6%

+ 16.2%

Year-Over-Year Change in Year-Over-Year Change in **New Listings** 

**Closed Sales** 

One-Year Change in Median Sales Price\*

### **Last 3 Months**

#### **Year to Date**

| Thru 7-2021 | Thru 7-2022                                                                | +/-                                                                                                       | Thru 7-2021                                                                                                                                                                                                                                                                                                                     | Thru 7-2022                                                                                                                                                                                                                                                                                                                                                                                                                 | +/-                                                                                                                                                                                                                                                                                                                                                                                                                                                                                                                     |
|-------------|----------------------------------------------------------------------------|-----------------------------------------------------------------------------------------------------------|---------------------------------------------------------------------------------------------------------------------------------------------------------------------------------------------------------------------------------------------------------------------------------------------------------------------------------|-----------------------------------------------------------------------------------------------------------------------------------------------------------------------------------------------------------------------------------------------------------------------------------------------------------------------------------------------------------------------------------------------------------------------------|-------------------------------------------------------------------------------------------------------------------------------------------------------------------------------------------------------------------------------------------------------------------------------------------------------------------------------------------------------------------------------------------------------------------------------------------------------------------------------------------------------------------------|
| 159         | 144                                                                        | - 9.4%                                                                                                    | 341                                                                                                                                                                                                                                                                                                                             | 325                                                                                                                                                                                                                                                                                                                                                                                                                         | - 4.7%                                                                                                                                                                                                                                                                                                                                                                                                                                                                                                                  |
| 115         | 83                                                                         | - 27.8%                                                                                                   | 239                                                                                                                                                                                                                                                                                                                             | 216                                                                                                                                                                                                                                                                                                                                                                                                                         | - 9.6%                                                                                                                                                                                                                                                                                                                                                                                                                                                                                                                  |
| 107         | 86                                                                         | - 19.6%                                                                                                   | 238                                                                                                                                                                                                                                                                                                                             | 224                                                                                                                                                                                                                                                                                                                                                                                                                         | - 5.9%                                                                                                                                                                                                                                                                                                                                                                                                                                                                                                                  |
| \$175,000   | \$285,000                                                                  | + 62.9%                                                                                                   | \$175,000                                                                                                                                                                                                                                                                                                                       | \$230,000                                                                                                                                                                                                                                                                                                                                                                                                                   | + 31.4%                                                                                                                                                                                                                                                                                                                                                                                                                                                                                                                 |
| \$600,000   | \$697,000                                                                  | + 16.2%                                                                                                   | \$585,000                                                                                                                                                                                                                                                                                                                       | \$679,444                                                                                                                                                                                                                                                                                                                                                                                                                   | + 16.1%                                                                                                                                                                                                                                                                                                                                                                                                                                                                                                                 |
| \$1,400,000 | \$1,650,000                                                                | + 17.9%                                                                                                   | \$1,400,000                                                                                                                                                                                                                                                                                                                     | \$2,630,000                                                                                                                                                                                                                                                                                                                                                                                                                 | + 87.9%                                                                                                                                                                                                                                                                                                                                                                                                                                                                                                                 |
| 95.0%       | 98.8%                                                                      | + 4.0%                                                                                                    | 94.7%                                                                                                                                                                                                                                                                                                                           | 97.7%                                                                                                                                                                                                                                                                                                                                                                                                                       | + 3.2%                                                                                                                                                                                                                                                                                                                                                                                                                                                                                                                  |
| 152         | 133                                                                        | - 12.1%                                                                                                   |                                                                                                                                                                                                                                                                                                                                 |                                                                                                                                                                                                                                                                                                                                                                                                                             |                                                                                                                                                                                                                                                                                                                                                                                                                                                                                                                         |
| 4.4         | 4.0                                                                        | - 8.5%                                                                                                    |                                                                                                                                                                                                                                                                                                                                 |                                                                                                                                                                                                                                                                                                                                                                                                                             |                                                                                                                                                                                                                                                                                                                                                                                                                                                                                                                         |
|             | 159<br>115<br>107<br>\$175,000<br>\$600,000<br>\$1,400,000<br>95.0%<br>152 | 159 144 115 83 107 86 \$175,000 \$285,000 \$600,000 \$697,000 \$1,400,000 \$1,650,000 95.0% 98.8% 152 133 | 159       144       - 9.4%         115       83       - 27.8%         107       86       - 19.6%         \$175,000       \$285,000       + 62.9%         \$600,000       \$697,000       + 16.2%         \$1,400,000       \$1,650,000       + 17.9%         95.0%       98.8%       + 4.0%         152       133       - 12.1% | 159       144       - 9.4%       341         115       83       - 27.8%       239         107       86       - 19.6%       238         \$175,000       \$285,000       + 62.9%       \$175,000         \$600,000       \$697,000       + 16.2%       \$585,000         \$1,400,000       \$1,650,000       + 17.9%       \$1,400,000         95.0%       98.8%       + 4.0%       94.7%         152       133       - 12.1% | 159       144       - 9.4%       341       325         115       83       - 27.8%       239       216         107       86       - 19.6%       238       224         \$175,000       \$285,000       + 62.9%       \$175,000       \$230,000         \$600,000       \$697,000       + 16.2%       \$585,000       \$679,444         \$1,400,000       \$1,650,000       + 17.9%       \$1,400,000       \$2,630,000         95.0%       98.8%       + 4.0%       94.7%       97.7%         152       133       - 12.1% |