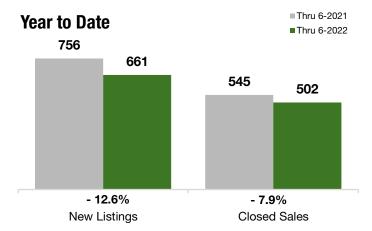

#### **Year to Date**

|                                          | Thru 6-2021 | Thru 6-2022 | +/-     | Thru 6-2021 | Thru 6-2022 | +/-     |
|------------------------------------------|-------------|-------------|---------|-------------|-------------|---------|
| New Listings                             | 413         | 340         | - 17.7% | 756         | 661         | - 12.6% |
| Pending Sales                            | 318         | 233         | - 26.7% | 596         | 496         | - 16.8% |
| Closed Sales                             | 274         | 255         | - 6.9%  | 545         | 502         | - 7.9%  |
| Lowest Sale Price*                       | \$179,000   | \$252,250   | + 40.9% | \$179,000   | \$252,250   | + 40.9% |
| Median Sales Price*                      | \$647,250   | \$680,000   | + 5.1%  | \$635,000   | \$703,750   | + 10.8% |
| Highest Sale Price*                      | \$1,625,000 | \$2,050,000 | + 26.2% | \$2,900,000 | \$2,300,000 | - 20.7% |
| Percent of Original List Price Received* | 95.7%       | 99.5%       | + 3.9%  | 95.0%       | 98.4%       | + 3.5%  |
| Inventory of Homes for Sale              | 328         | 221         | - 32.7% |             |             |         |
| Months Supply of Inventory               | 3.3         | 2.5         | - 24.6% |             |             |         |