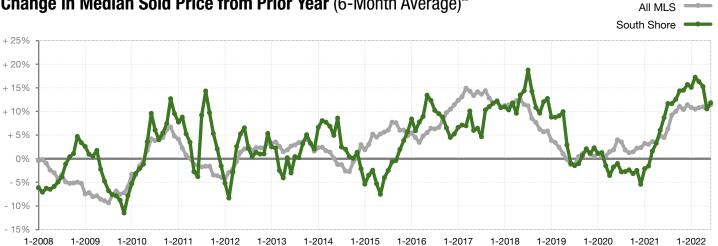

647,250   | \$680,000   | + 5.1%  | \$635,000   | \$703,750   | + 10.8% |
| Highest Sale Price*                      | \$1,625,000 | \$2,050,000 | + 26.2% | \$2,900,000 | \$2,300,000 | - 20.7% |
| Percent of Original List Price Received* | 95.7%       | 99.5%       | + 3.9%  | 95.0%       | 98.4%       | + 3.5%  |
| Inventory of Homes for Sale              | 328         | 221         | - 32.7% |             |             |         |
| Months Supply of Inventory               | 3.3         | 2.5         | - 24.6% |             |             |         |

<sup>\*</sup> Does not account for sale concessions and/or down payment assistance. Note: Activity for one month can sometimes look extreme due to small sample size.





## Change in Median Sold Price from Prior Year (6-Month Average)\*\*