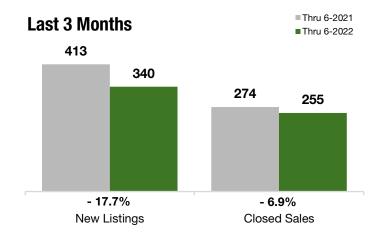

#### **Last 3 Months**

#### **Year to Date**

|                                          | Thru 6-2021 | Thru 6-2022 | +/-     | Thru 6-2021 | Thru 6-2022 | +/-     |
|------------------------------------------|-------------|-------------|---------|-------------|-------------|---------|
| New Listings                             | 413         | 340         | - 17.7% | 756         | 661         | - 12.6% |
| Pending Sales                            | 318         | 233         | - 26.7% | 596         | 496         | - 16.8% |
| Closed Sales                             | 274         | 255         | - 6.9%  | 545         | 502         | - 7.9%  |
| Lowest Sale Price*                       | \$179,000   | \$252,250   | + 40.9% | \$179,000   | \$252,250   | + 40.9% |
| Median Sales Price*                      | \$647,250   | \$680,000   | + 5.1%  | \$635,000   | \$703,750   | + 10.8% |
| Highest Sale Price*                      | \$1,625,000 | \$2,050,000 | + 26.2% | \$2,900,000 | \$2,300,000 | - 20.7% |
| Percent of Original List Price Received* | 95.7%       | 99.5%       | + 3.9%  | 95.0%       | 98.4%       | + 3.5%  |
| Inventory of Homes for Sale              | 328         | 221         | - 32.7% |             |             |         |
| Months Supply of Inventory               | 3.3         | 2.5         | - 24.6% |             |             |         |