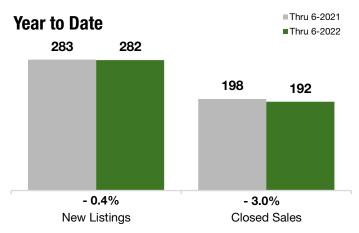

#### **Year to Date**

|                                          | Thru 6-2021       | Thru 6-2022 | +/-      | Thru 6-2021 | Thru 6-2022 | +/-      |  |
|------------------------------------------|-------------------|-------------|----------|-------------|-------------|----------|--|
| New Listings                             | 156               | 147         | - 5.8%   | 283         | 282         | - 0.4%   |  |
| Pending Sales                            | 115               | 93          | - 19.1%  | 200         | 191         | - 4.5%   |  |
| Closed Sales                             | 92                | 88          | - 4.3%   | 198         | 192         | - 3.0%   |  |
| Lowest Sale Price*                       | \$175,000         | \$285,000   | + 62.9%  | \$175,000   | \$230,000   | + 31.4%  |  |
| Median Sales Price*                      | \$600,000         | \$680,000   | + 13.3%  | \$580,000   | \$670,000   | + 15.5%  |  |
| Highest Sale Price*                      | \$1,277,100       | \$2,630,000 | + 105.9% | \$1,277,100 | \$2,630,000 | + 105.9% |  |
| Percent of Original List Price Received* | 95.4%             | 98.1%       | + 2.9%   | 94.6%       | 97.5%       | + 3.1%   |  |
| Inventory of Homes for Sale              | 149               | 118         | - 20.4%  |             |             |          |  |
| Months Supply of Inventory               | 4.5               | 3.5         | - 23.1%  |             |             |          |  |
| * D                                      | ' I A I A I A I A | - 11        | P 1 1    | 1 1 1       | 1 1 1       |          |  |