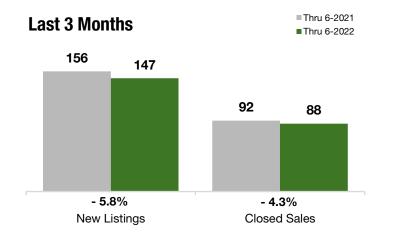

### **Last 3 Months**

#### **Year to Date**

|                                          | Thru 6-2021       | Thru 6-2022 | +/-      | Thru 6-2021 | Thru 6-2022 | +/-      |  |
|------------------------------------------|-------------------|-------------|----------|-------------|-------------|----------|--|
| New Listings                             | 156               | 147         | - 5.8%   | 283         | 282         | - 0.4%   |  |
| Pending Sales                            | 115               | 93          | - 19.1%  | 200         | 191         | - 4.5%   |  |
| Closed Sales                             | 92                | 88          | - 4.3%   | 198         | 192         | - 3.0%   |  |
| Lowest Sale Price*                       | \$175,000         | \$285,000   | + 62.9%  | \$175,000   | \$230,000   | + 31.4%  |  |
| Median Sales Price*                      | \$600,000         | \$680,000   | + 13.3%  | \$580,000   | \$670,000   | + 15.5%  |  |
| Highest Sale Price*                      | \$1,277,100       | \$2,630,000 | + 105.9% | \$1,277,100 | \$2,630,000 | + 105.9% |  |
| Percent of Original List Price Received* | 95.4%             | 98.1%       | + 2.9%   | 94.6%       | 97.5%       | + 3.1%   |  |
| Inventory of Homes for Sale              | 149               | 118         | - 20.4%  |             |             |          |  |
| Months Supply of Inventory               | 4.5               | 3.5         | - 23.1%  |             |             |          |  |
| * D                                      | ' I A I A I A I A | - 11        | P 1 1    | 1 1 1       | 1 1 1       |          |  |