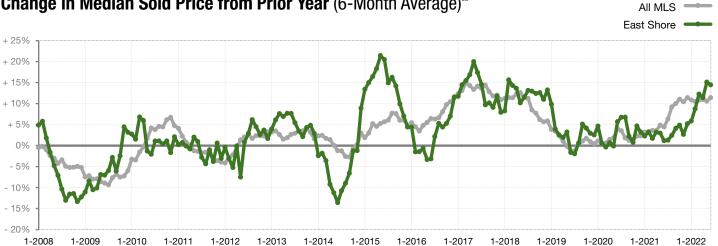

| \$2,630,000 | + 105.9% |  |
| Percent of Original List Price Received* | 95.4%             | 98.1%       | + 2.9%   | 94.6%       | 97.5%       | + 3.1%   |  |
| Inventory of Homes for Sale              | 149               | 118         | - 20.4%  |             |             |          |  |
| Months Supply of Inventory               | 4.5               | 3.5         | - 23.1%  |             |             |          |  |
| * D                                      | ' I A I A I A I A | - 11        | P 1 1    | 1 1 1       | 1 1 1       |          |  |

<sup>\*</sup> Does not account for sale concessions and/or down payment assistance. Note: Activity for one month can sometimes look extreme due to small sample size.





## Change in Median Sold Price from Prior Year (6-Month Average)\*\*