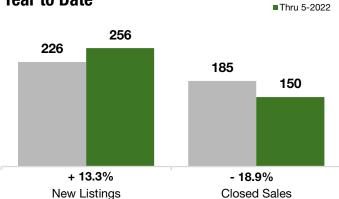

#### **Year to Date**

|                                          | Thru 5-2021 | Thru 5-2022 | +/-     | Thru 5-2021 | Thru 5-2022 | +/-     |
|------------------------------------------|-------------|-------------|---------|-------------|-------------|---------|
| New Listings                             | 164         | 175         | + 6.7%  | 226         | 256         | + 13.3% |
| Pending Sales                            | 137         | 121         | - 11.7% | 196         | 180         | - 8.2%  |
| Closed Sales                             | 116         | 92          | - 20.7% | 185         | 150         | - 18.9% |
| Lowest Sale Price*                       | \$165,000   | \$105,000   | - 36.4% | \$115,000   | \$75,000    | - 34.8% |
| Median Sales Price*                      | \$602,800   | \$627,000   | + 4.0%  | \$585,000   | \$630,000   | + 7.7%  |
| Highest Sale Price*                      | \$1,425,000 | \$1,190,000 | - 16.5% | \$1,425,000 | \$1,190,000 | - 16.5% |
| Percent of Original List Price Received* | 94.0%       | 96.0%       | + 2.1%  | 93.9%       | 95.5%       | + 1.7%  |
| Inventory of Homes for Sale              | 133         | 107         | - 19.8% |             |             |         |
| Months Supply of Inventory               | 3.7         | 2.9         | - 20.1% |             |             |         |