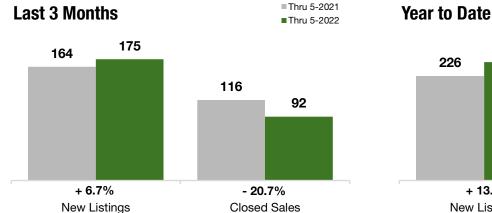

### **Last 3 Months**

#### **Year to Date**

|                                          | Thru 5-2021 | Thru 5-2022 | +/-     | Thru 5-2021 | Thru 5-2022 | +/-     |
|------------------------------------------|-------------|-------------|---------|-------------|-------------|---------|
| New Listings                             | 164         | 175         | + 6.7%  | 226         | 256         | + 13.3% |
| Pending Sales                            | 137         | 121         | - 11.7% | 196         | 180         | - 8.2%  |
| Closed Sales                             | 116         | 92          | - 20.7% | 185         | 150         | - 18.9% |
| Lowest Sale Price*                       | \$165,000   | \$105,000   | - 36.4% | \$115,000   | \$75,000    | - 34.8% |
| Median Sales Price*                      | \$602,800   | \$627,000   | + 4.0%  | \$585,000   | \$630,000   | + 7.7%  |
| Highest Sale Price*                      | \$1,425,000 | \$1,190,000 | - 16.5% | \$1,425,000 | \$1,190,000 | - 16.5% |
| Percent of Original List Price Received* | 94.0%       | 96.0%       | + 2.1%  | 93.9%       | 95.5%       | + 1.7%  |
| Inventory of Homes for Sale              | 133         | 107         | - 19.8% |             |             |         |
| Months Supply of Inventory               | 3.7         | 2.9         | - 20.1% |             |             |         |