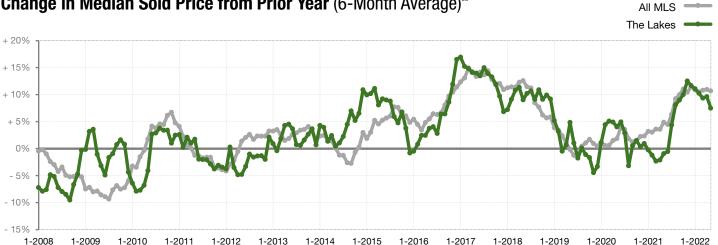

602,800   | \$627,000   | + 4.0%  | \$585,000   | \$630,000   | + 7.7%  |
| Highest Sale Price*                      | \$1,425,000 | \$1,190,000 | - 16.5% | \$1,425,000 | \$1,190,000 | - 16.5% |
| Percent of Original List Price Received* | 94.0%       | 96.0%       | + 2.1%  | 93.9%       | 95.5%       | + 1.7%  |
| Inventory of Homes for Sale              | 133         | 107         | - 19.8% |             |             |         |
| Months Supply of Inventory               | 3.7         | 2.9         | - 20.1% |             |             |         |

<sup>\*</sup> Does not account for sale concessions and/or down payment assistance. Note: Activity for one month can sometimes look extreme due to small sample size.





## Change in Median Sold Price from Prior Year (6-Month Average)\*\*