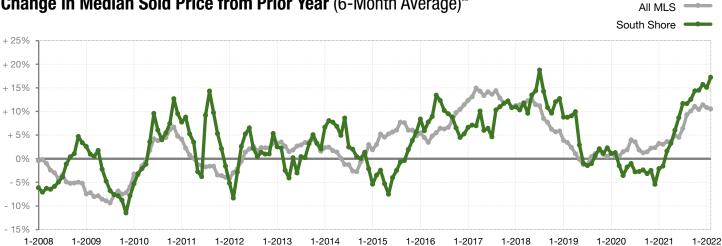

600,000   | \$689,950   | + 15.0% | \$620,000   | \$745,000   | + 20.2% |
| Highest Sale Price*                      | \$2,900,000 | \$2,300,000 | - 20.7% | \$2,900,000 | \$2,300,000 | - 20.7% |
| Percent of Original List Price Received* | 94.5%       | 97.3%       | + 3.0%  | 94.3%       | 97.1%       | + 3.0%  |
| Inventory of Homes for Sale              | 358         | 184         | - 48.5% |             |             |         |
| Months Supply of Inventory               | 4.5         | 2.0         | - 56.6% |             |             |         |

<sup>\*</sup> Does not account for sale concessions and/or down payment assistance. Note: Activity for one month can sometimes look extreme due to small sample size.





## Change in Median Sold Price from Prior Year (6-Month Average)\*\*