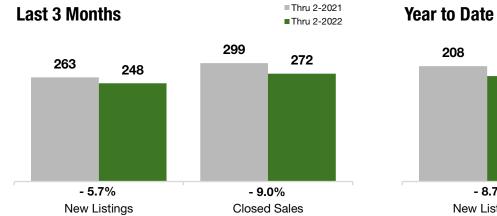

#### **Last 3 Months**

#### **Year to Date**

|                                          | Thru 2-2021 | Thru 2-2022 | +/-     | Thru 2-2021 | Thru 2-2022 | +/-     |
|------------------------------------------|-------------|-------------|---------|-------------|-------------|---------|
| New Listings                             | 263         | 248         | - 5.7%  | 208         | 190         | - 8.7%  |
| Pending Sales                            | 244         | 238         | - 2.5%  | 166         | 161         | - 3.0%  |
| Closed Sales                             | 299         | 272         | - 9.0%  | 183         | 171         | - 6.6%  |
| Lowest Sale Price*                       | \$300,000   | \$295,000   | - 1.7%  | \$300,000   | \$340,000   | + 13.3% |
| Median Sales Price*                      | \$600,000   | \$689,950   | + 15.0% | \$620,000   | \$745,000   | + 20.2% |
| Highest Sale Price*                      | \$2,900,000 | \$2,300,000 | - 20.7% | \$2,900,000 | \$2,300,000 | - 20.7% |
| Percent of Original List Price Received* | 94.5%       | 97.3%       | + 3.0%  | 94.3%       | 97.1%       | + 3.0%  |
| Inventory of Homes for Sale              | 358         | 184         | - 48.5% |             |             |         |
| Months Supply of Inventory               | 4.5         | 2.0         | - 56.6% |             |             |         |