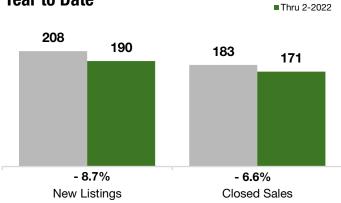

#### **Year to Date**

|                                          | Thru 2-2021 | Thru 2-2022 | +/-     | Thru 2-2021 | Thru 2-2022 | +/-     |
|------------------------------------------|-------------|-------------|---------|-------------|-------------|---------|
| New Listings                             | 263         | 248         | - 5.7%  | 208         | 190         | - 8.7%  |
| Pending Sales                            | 244         | 238         | - 2.5%  | 166         | 161         | - 3.0%  |
| Closed Sales                             | 299         | 272         | - 9.0%  | 183         | 171         | - 6.6%  |
| Lowest Sale Price*                       | \$300,000   | \$295,000   | - 1.7%  | \$300,000   | \$340,000   | + 13.3% |
| Median Sales Price*                      | \$600,000   | \$689,950   | + 15.0% | \$620,000   | \$745,000   | + 20.2% |
| Highest Sale Price*                      | \$2,900,000 | \$2,300,000 | - 20.7% | \$2,900,000 | \$2,300,000 | - 20.7% |
| Percent of Original List Price Received* | 94.5%       | 97.3%       | + 3.0%  | 94.3%       | 97.1%       | + 3.0%  |
| Inventory of Homes for Sale              | 358         | 184         | - 48.5% |             |             |         |
| Months Supply of Inventory               | 4.5         | 2.0         | - 56.6% |             |             |         |