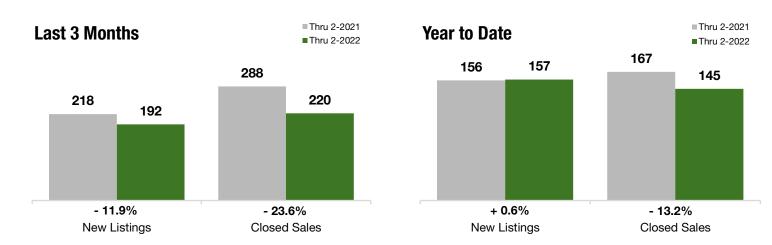

### **Last 3 Months**

#### **Year to Date**

| Thru 2-2021 | Thru 2-2022                                                                | +/-                                                                                                         | Thru 2-2021                                                                                                                                                                                                                                                                                                                     | Thru 2-2022                                                                                                                                                                                                                                                                                                                                                                                                                 | +/-                                                                                                                                                                                                                                                                                                                                                                                                                                                                                                                     |
|-------------|----------------------------------------------------------------------------|-------------------------------------------------------------------------------------------------------------|---------------------------------------------------------------------------------------------------------------------------------------------------------------------------------------------------------------------------------------------------------------------------------------------------------------------------------|-----------------------------------------------------------------------------------------------------------------------------------------------------------------------------------------------------------------------------------------------------------------------------------------------------------------------------------------------------------------------------------------------------------------------------|-------------------------------------------------------------------------------------------------------------------------------------------------------------------------------------------------------------------------------------------------------------------------------------------------------------------------------------------------------------------------------------------------------------------------------------------------------------------------------------------------------------------------|
| 218         | 192                                                                        | - 11.9%                                                                                                     | 156                                                                                                                                                                                                                                                                                                                             | 157                                                                                                                                                                                                                                                                                                                                                                                                                         | + 0.6%                                                                                                                                                                                                                                                                                                                                                                                                                                                                                                                  |
| 213         | 205                                                                        | - 3.8%                                                                                                      | 141                                                                                                                                                                                                                                                                                                                             | 129                                                                                                                                                                                                                                                                                                                                                                                                                         | - 8.5%                                                                                                                                                                                                                                                                                                                                                                                                                                                                                                                  |
| 288         | 220                                                                        | - 23.6%                                                                                                     | 167                                                                                                                                                                                                                                                                                                                             | 145                                                                                                                                                                                                                                                                                                                                                                                                                         | - 13.2%                                                                                                                                                                                                                                                                                                                                                                                                                                                                                                                 |
| \$188,000   | \$175,000                                                                  | - 6.9%                                                                                                      | \$188,000                                                                                                                                                                                                                                                                                                                       | \$175,000                                                                                                                                                                                                                                                                                                                                                                                                                   | - 6.9%                                                                                                                                                                                                                                                                                                                                                                                                                                                                                                                  |
| \$600,000   | \$650,000                                                                  | + 8.3%                                                                                                      | \$600,000                                                                                                                                                                                                                                                                                                                       | \$655,000                                                                                                                                                                                                                                                                                                                                                                                                                   | + 9.2%                                                                                                                                                                                                                                                                                                                                                                                                                                                                                                                  |
| \$1,737,500 | \$1,375,000                                                                | - 20.9%                                                                                                     | \$1,265,000                                                                                                                                                                                                                                                                                                                     | \$1,375,000                                                                                                                                                                                                                                                                                                                                                                                                                 | + 8.7%                                                                                                                                                                                                                                                                                                                                                                                                                                                                                                                  |
| 95.1%       | 97.7%                                                                      | + 2.7%                                                                                                      | 94.6%                                                                                                                                                                                                                                                                                                                           | 97.8%                                                                                                                                                                                                                                                                                                                                                                                                                       | + 3.4%                                                                                                                                                                                                                                                                                                                                                                                                                                                                                                                  |
| 274         | 150                                                                        | - 45.3%                                                                                                     |                                                                                                                                                                                                                                                                                                                                 |                                                                                                                                                                                                                                                                                                                                                                                                                             |                                                                                                                                                                                                                                                                                                                                                                                                                                                                                                                         |
| 3.7         | 1.8                                                                        | - 51.3%                                                                                                     |                                                                                                                                                                                                                                                                                                                                 |                                                                                                                                                                                                                                                                                                                                                                                                                             |                                                                                                                                                                                                                                                                                                                                                                                                                                                                                                                         |
|             | 218<br>213<br>288<br>\$188,000<br>\$600,000<br>\$1,737,500<br>95.1%<br>274 | 218 192 213 205 288 220 \$188,000 \$175,000 \$600,000 \$650,000 \$1,737,500 \$1,375,000 95.1% 97.7% 274 150 | 218       192       - 11.9%         213       205       - 3.8%         288       220       - 23.6%         \$188,000       \$175,000       - 6.9%         \$600,000       \$650,000       + 8.3%         \$1,737,500       \$1,375,000       - 20.9%         95.1%       97.7%       + 2.7%         274       150       - 45.3% | 218       192       - 11.9%       156         213       205       - 3.8%       141         288       220       - 23.6%       167         \$188,000       \$175,000       - 6.9%       \$188,000         \$600,000       \$650,000       + 8.3%       \$600,000         \$1,737,500       \$1,375,000       - 20.9%       \$1,265,000         95.1%       97.7%       + 2.7%       94.6%         274       150       - 45.3% | 218       192       - 11.9%       156       157         213       205       - 3.8%       141       129         288       220       - 23.6%       167       145         \$188,000       \$175,000       - 6.9%       \$188,000       \$175,000         \$600,000       \$650,000       + 8.3%       \$600,000       \$655,000         \$1,737,500       \$1,375,000       - 20.9%       \$1,265,000       \$1,375,000         95.1%       97.7%       + 2.7%       94.6%       97.8%         274       150       - 45.3% |