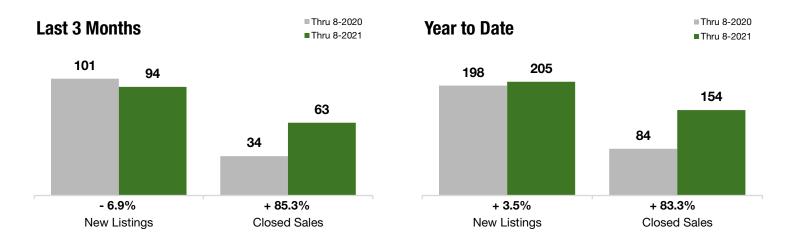

## The Hills

Includes data from Emerson Hill, Todt Hill, Lower Todt Hill, Light House Hill, Richmondtown, High Rock, Dongan Hills Colony, and Emerson Valley

- 6.9%

+ 85.3%

+ 13.2%

Year-Over-Year Change in Year-Over-Year Change in **New Listings** 

**Closed Sales** 

One-Year Change in Median Sales Price\*

## **Last 3 Months**

## **Year to Date**

| Thru 8-2020 | Thru 8-2021                                                              | +/-                                                                                                   | Thru 8-2020                                                                                                                                                                                                                                                                                                               | Thru 8-2021                                                                                                                                                                                                                                                                                                                                                                                                          | +/-                                                                                                                                                                                                                                                                                                                                                                                                                                                                                                              |
|-------------|--------------------------------------------------------------------------|-------------------------------------------------------------------------------------------------------|---------------------------------------------------------------------------------------------------------------------------------------------------------------------------------------------------------------------------------------------------------------------------------------------------------------------------|----------------------------------------------------------------------------------------------------------------------------------------------------------------------------------------------------------------------------------------------------------------------------------------------------------------------------------------------------------------------------------------------------------------------|------------------------------------------------------------------------------------------------------------------------------------------------------------------------------------------------------------------------------------------------------------------------------------------------------------------------------------------------------------------------------------------------------------------------------------------------------------------------------------------------------------------|
| 101         | 94                                                                       | - 6.9%                                                                                                | 198                                                                                                                                                                                                                                                                                                                       | 205                                                                                                                                                                                                                                                                                                                                                                                                                  | + 3.5%                                                                                                                                                                                                                                                                                                                                                                                                                                                                                                           |
| 58          | 67                                                                       | + 15.5%                                                                                               | 103                                                                                                                                                                                                                                                                                                                       | 153                                                                                                                                                                                                                                                                                                                                                                                                                  | + 48.5%                                                                                                                                                                                                                                                                                                                                                                                                                                                                                                          |
| 34          | 63                                                                       | + 85.3%                                                                                               | 84                                                                                                                                                                                                                                                                                                                        | 154                                                                                                                                                                                                                                                                                                                                                                                                                  | + 83.3%                                                                                                                                                                                                                                                                                                                                                                                                                                                                                                          |
| \$260,000   | \$245,000                                                                | - 5.8%                                                                                                | \$260,000                                                                                                                                                                                                                                                                                                                 | \$245,000                                                                                                                                                                                                                                                                                                                                                                                                            | - 5.8%                                                                                                                                                                                                                                                                                                                                                                                                                                                                                                           |
| \$705,000   | \$798,000                                                                | + 13.2%                                                                                               | \$723,250                                                                                                                                                                                                                                                                                                                 | \$794,000                                                                                                                                                                                                                                                                                                                                                                                                            | + 9.8%                                                                                                                                                                                                                                                                                                                                                                                                                                                                                                           |
| \$2,500,000 | \$2,550,000                                                              | + 2.0%                                                                                                | \$3,450,000                                                                                                                                                                                                                                                                                                               | \$3,000,000                                                                                                                                                                                                                                                                                                                                                                                                          | - 13.0%                                                                                                                                                                                                                                                                                                                                                                                                                                                                                                          |
| 92.4%       | 94.2%                                                                    | + 2.0%                                                                                                | 92.0%                                                                                                                                                                                                                                                                                                                     | 92.7%                                                                                                                                                                                                                                                                                                                                                                                                                | + 0.7%                                                                                                                                                                                                                                                                                                                                                                                                                                                                                                           |
| 130         | 90                                                                       | - 31.0%                                                                                               |                                                                                                                                                                                                                                                                                                                           |                                                                                                                                                                                                                                                                                                                                                                                                                      |                                                                                                                                                                                                                                                                                                                                                                                                                                                                                                                  |
| 10.6        | 4.5                                                                      | - 57.4%                                                                                               |                                                                                                                                                                                                                                                                                                                           |                                                                                                                                                                                                                                                                                                                                                                                                                      |                                                                                                                                                                                                                                                                                                                                                                                                                                                                                                                  |
|             | 101<br>58<br>34<br>\$260,000<br>\$705,000<br>\$2,500,000<br>92.4%<br>130 | 101 94 58 67 34 63 \$260,000 \$245,000 \$705,000 \$798,000 \$2,500,000 \$2,550,000 92.4% 94.2% 130 90 | 101       94       - 6.9%         58       67       + 15.5%         34       63       + 85.3%         \$260,000       \$245,000       - 5.8%         \$705,000       \$798,000       + 13.2%         \$2,500,000       \$2,550,000       + 2.0%         92.4%       94.2%       + 2.0%         130       90       - 31.0% | 101       94       - 6.9%       198         58       67       + 15.5%       103         34       63       + 85.3%       84         \$260,000       \$245,000       - 5.8%       \$260,000         \$705,000       \$798,000       + 13.2%       \$723,250         \$2,500,000       \$2,550,000       + 2.0%       \$3,450,000         92.4%       94.2%       + 2.0%       92.0%         130       90       - 31.0% | 101       94       - 6.9%       198       205         58       67       + 15.5%       103       153         34       63       + 85.3%       84       154         \$260,000       \$245,000       - 5.8%       \$260,000       \$245,000         \$705,000       \$798,000       + 13.2%       \$723,250       \$794,000         \$2,500,000       \$2,550,000       + 2.0%       \$3,450,000       \$3,000,000         92.4%       94.2%       + 2.0%       92.0%       92.7%         130       90       - 31.0% |

<sup>\*</sup> Does not account for sale concessions and/or down payment assistance. Note: Activity for one month can sometimes look extreme due to small sample size.