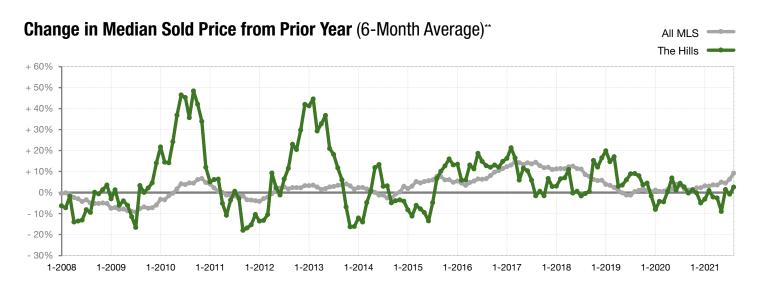

\$2,550,000       + 2.0%       \$3,450,000         92.4%       94.2%       + 2.0%       92.0%         130       90       - 31.0% | 101       94       - 6.9%       198       205         58       67       + 15.5%       103       153         34       63       + 85.3%       84       154         \$260,000       \$245,000       - 5.8%       \$260,000       \$245,000         \$705,000       \$798,000       + 13.2%       \$723,250       \$794,000         \$2,500,000       \$2,550,000       + 2.0%       \$3,450,000       \$3,000,000         92.4%       94.2%       + 2.0%       92.0%       92.7%         130       90       - 31.0% |

<sup>\*</sup> Does not account for sale concessions and/or down payment assistance. Note: Activity for one month can sometimes look extreme due to small sample size.