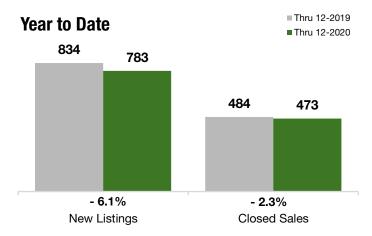

#### **Year to Date**

|                                          | Thru 12-2019 | Thru 12-2020 | +/-     | Thru 12-2019 | Thru 12-2020 | +/-     |
|------------------------------------------|--------------|--------------|---------|--------------|--------------|---------|
| New Listings                             | 161          | 156          | - 3.1%  | 834          | 783          | - 6.1%  |
| Pending Sales                            | 107          | 167          | + 56.1% | 485          | 550          | + 13.4% |
| Closed Sales                             | 126          | 190          | + 50.8% | 484          | 473          | - 2.3%  |
| Lowest Sale Price*                       | \$226,500    | \$188,000    | - 17.0% | \$150,000    | \$170,000    | + 13.3% |
| Median Sales Price*                      | \$571,500    | \$531,000    | - 7.1%  | \$532,500    | \$525,000    | - 1.4%  |
| Highest Sale Price*                      | \$905,000    | \$975,000    | + 7.7%  | \$1,050,000  | \$1,280,000  | + 21.9% |
| Percent of Original List Price Received* | 93.4%        | 94.7%        | + 1.4%  | 94.9%        | 94.3%        | - 0.6%  |
| Inventory of Homes for Sale              | 256          | 199          | - 22.4% |              |              |         |
| Months Supply of Inventory               | 6.4          | 4.5          | - 29.8% |              |              |         |