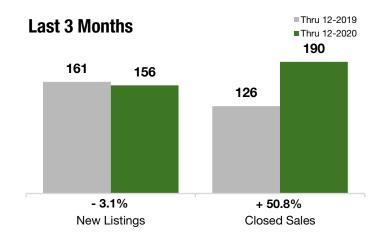

### **Last 3 Months**

#### **Year to Date**

|                                          | Thru 12-2019 | Thru 12-2020 | +/-     | Thru 12-2019 | Thru 12-2020 | +/-     |
|------------------------------------------|--------------|--------------|---------|--------------|--------------|---------|
| New Listings                             | 161          | 156          | - 3.1%  | 834          | 783          | - 6.1%  |
| Pending Sales                            | 107          | 167          | + 56.1% | 485          | 550          | + 13.4% |
| Closed Sales                             | 126          | 190          | + 50.8% | 484          | 473          | - 2.3%  |
| Lowest Sale Price*                       | \$226,500    | \$188,000    | - 17.0% | \$150,000    | \$170,000    | + 13.3% |
| Median Sales Price*                      | \$571,500    | \$531,000    | - 7.1%  | \$532,500    | \$525,000    | - 1.4%  |
| Highest Sale Price*                      | \$905,000    | \$975,000    | + 7.7%  | \$1,050,000  | \$1,280,000  | + 21.9% |
| Percent of Original List Price Received* | 93.4%        | 94.7%        | + 1.4%  | 94.9%        | 94.3%        | - 0.6%  |
| Inventory of Homes for Sale              | 256          | 199          | - 22.4% |              |              |         |
| Months Supply of Inventory               | 6.4          | 4.5          | - 29.8% |              |              |         |