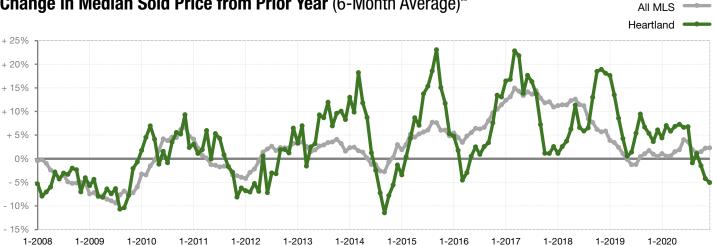

00    | - 7.1%  | \$532,500    | \$525,000    | - 1.4%  |
| Highest Sale Price*                      | \$905,000    | \$975,000    | + 7.7%  | \$1,050,000  | \$1,280,000  | + 21.9% |
| Percent of Original List Price Received* | 93.4%        | 94.7%        | + 1.4%  | 94.9%        | 94.3%        | - 0.6%  |
| Inventory of Homes for Sale              | 256          | 199          | - 22.4% |              |              |         |
| Months Supply of Inventory               | 6.4          | 4.5          | - 29.8% |              |              |         |

<sup>\*</sup> Does not account for sale concessions and/or down payment assistance. Note: Activity for one month can sometimes look extreme due to small sample size.





## Change in Median Sold Price from Prior Year (6-Month Average)\*\*